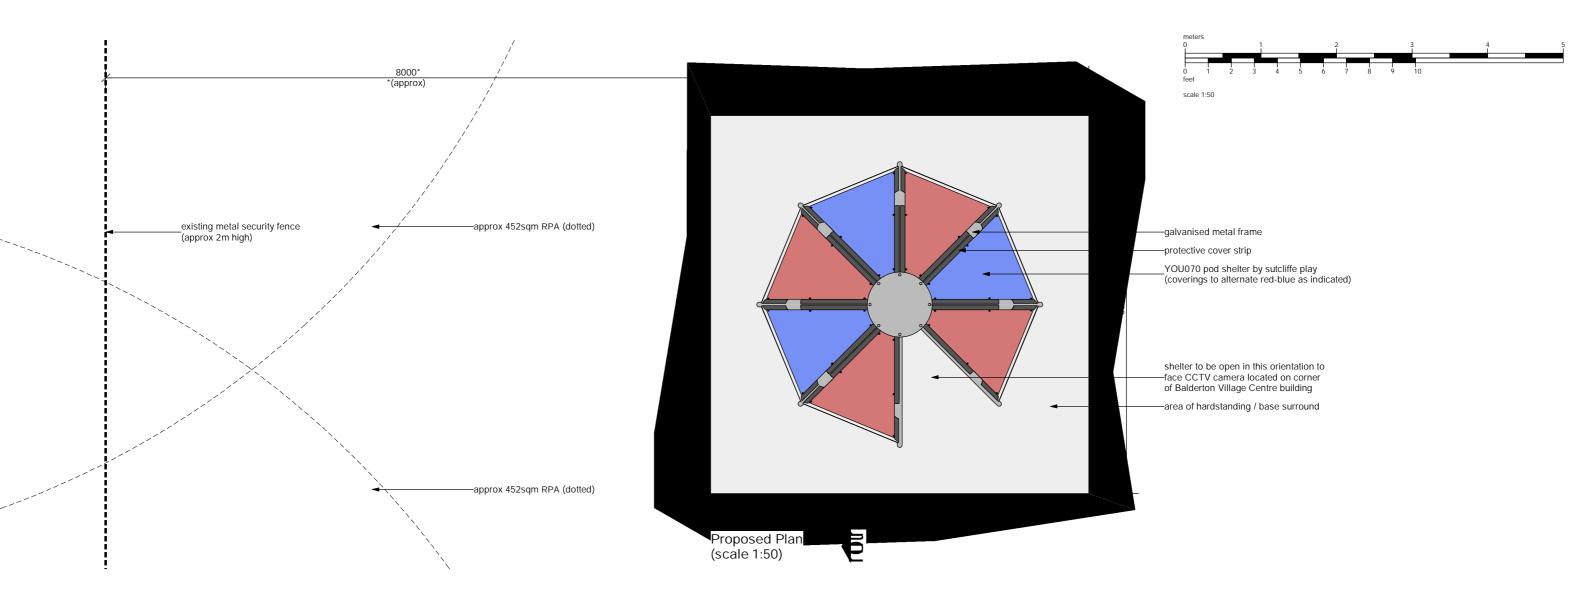

revision b : approx RPA locations added

18 January 2024

Proposed Play Equipment (Pod Shelter)

Proposed Play Equipment (Pod Shelter) Balderton Village Centre, Coronation Street, Balderton, Newark, for

Balderton Parish Council