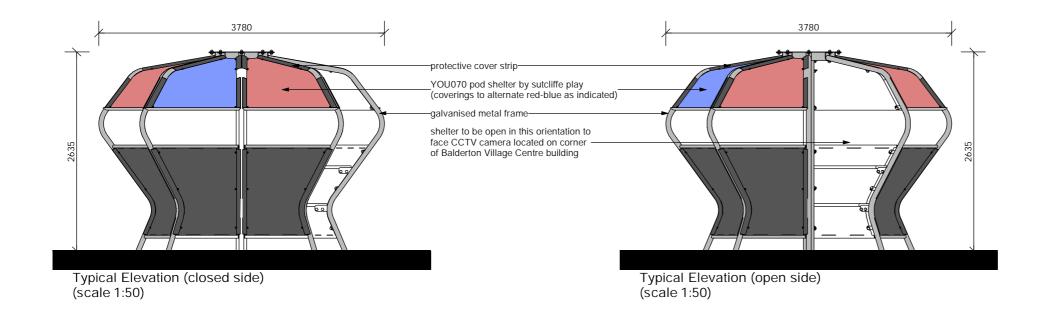

revision b : approx RPA locations added

18 January 2024

Proposed Play Equipment (Pod Shelter)

Proposed Play Equipment (Pod Shelter) Balderton Village Centre, Coronation Street, Balderton, Newark, for

Balderton Parish Council