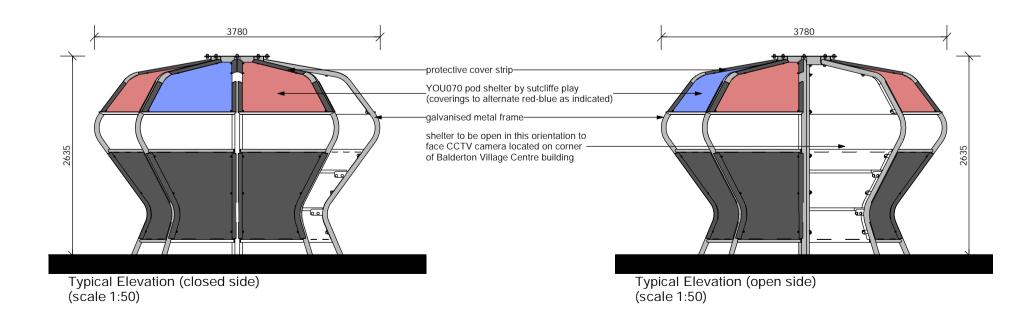

|                  | for planning submission |             | 15 January 2024 |
|------------------|-------------------------|-------------|-----------------|
| drawing title :  | ay Equipment (Po        | ad Shaltar) |                 |
| project title :  |                         |             |                 |
|                  |                         |             |                 |
| project number : | drawing number :        | revision :  | status :        |
| 23026            | 02                      | а           | planning        |
| drawn by:        | sheet size :            | scales :    | date :          |
| mac              | A3                      | 1:50        | January 2024    |
|                  |                         |             | consultancy     |
|                  | chilsea Avenue          |             | iitecture.co.uk |