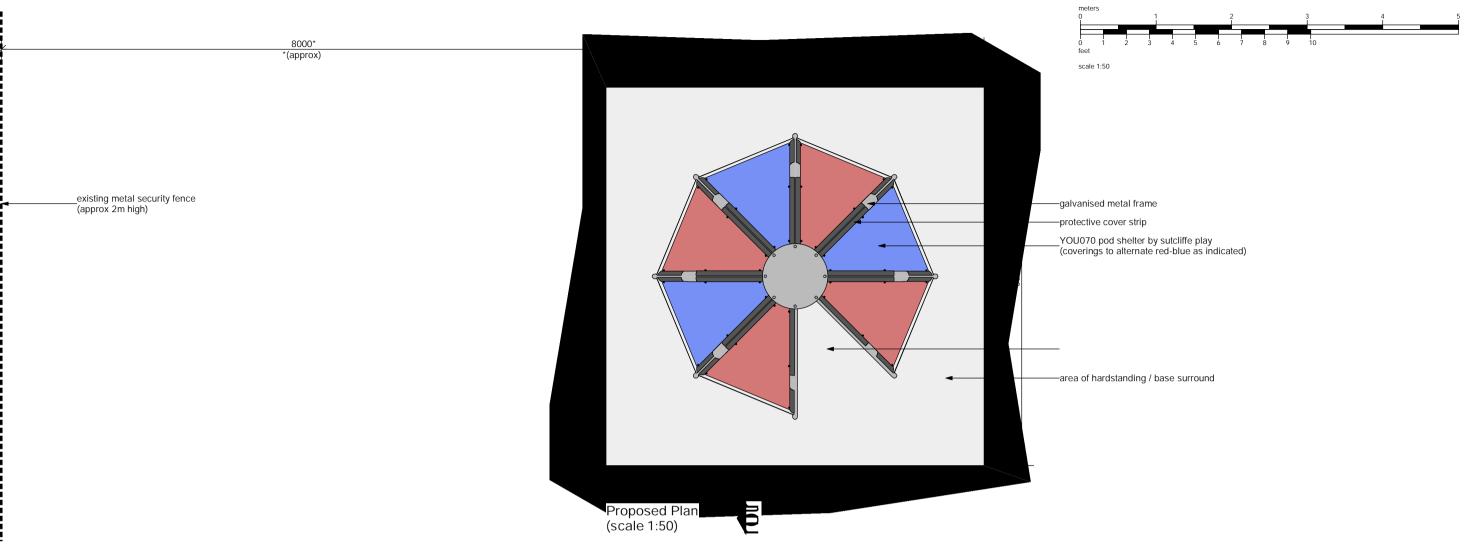

|                  | for planning submission |             | 15 January 2024 |
|------------------|-------------------------|-------------|-----------------|
| drawing title :  | ay Equipment (Po        | ad Shaltar) |                 |
| project title :  |                         |             |                 |
|                  |                         |             |                 |
| project number : | drawing number :        | revision :  | status :        |
| 23026            | 02                      | а           | planning        |
| drawn by:        | sheet size :            | scales :    | date :          |
| mac              | A3                      | 1:50        | January 2024    |
|                  |                         |             | consultancy     |
|                  | chilsea Avenue          |             | iitecture.co.uk |