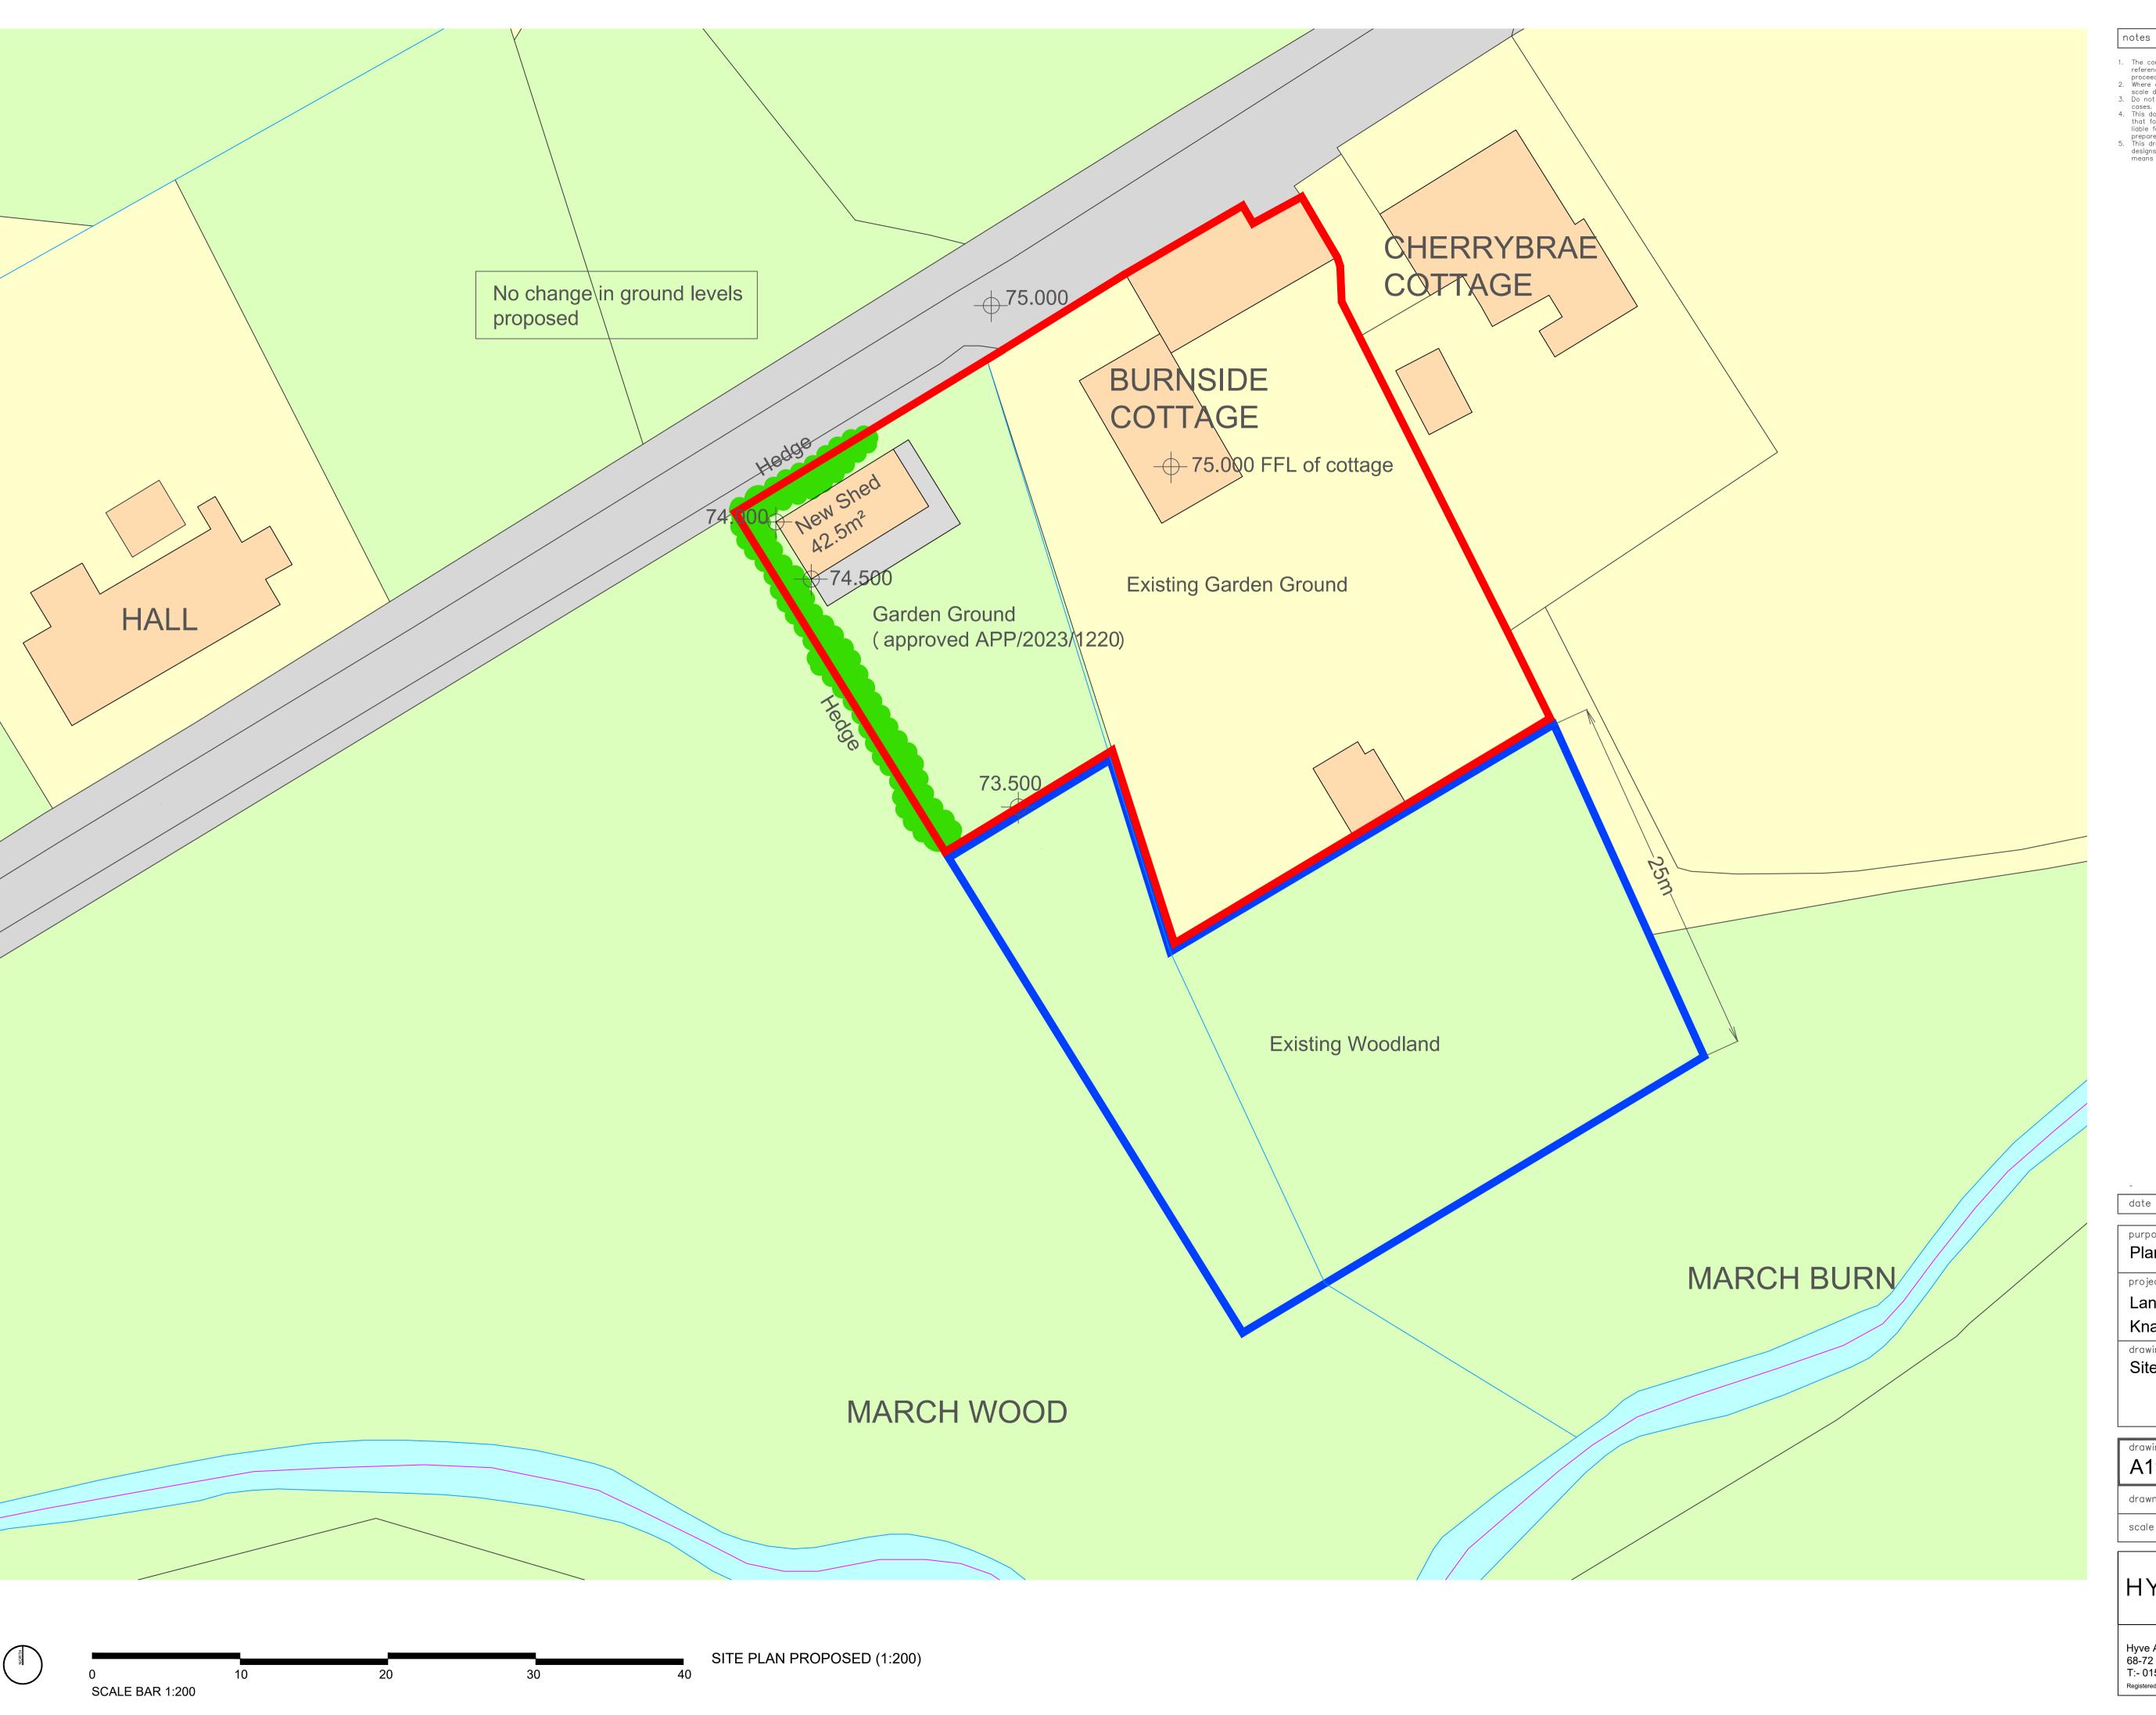

date rev revision/author/checker

purpose of issue

Planning Application

Land Adjacent to Burnside Cottage Knappach, Banchory

Site Plan (Proposed)

A1934-03-04

checked date 15.12.2023 scale 1:200 @ A1

HYVE ARCHITECTS