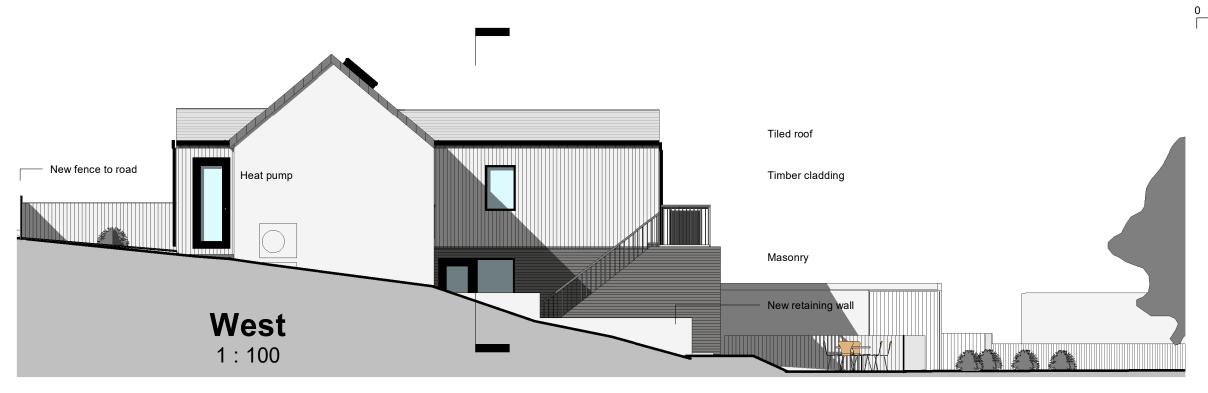

**South** 1 : 100

Walls -Timber cladding Scottish Larch or eq Anstone walling by Forticrete or eq Polymer smooth render by K Rend or eq

Windows + doors - triple glazed Aura by Rationel or eq colour matt black

Roof - Eternit Thrutone slate or eq

| 5                |                                         |                                     |  |
|------------------|-----------------------------------------|-------------------------------------|--|
| CRK              | Archi<br>Personalised design            | TECTURE<br>IN & MANAGEMENT SERVICES |  |
| PROJECT          | 22 Mid Barrwood Rd, Kilsyth.<br>G65 OER |                                     |  |
| SHEET            | Proposed Elevations                     |                                     |  |
| CLIENT           | Ms K Whyte                              |                                     |  |
| DRAWING          | P05                                     | A                                   |  |
| PROJECT<br>MBW22 | SCALE (@ A3)<br>1:100                   | date<br>Dec 23                      |  |