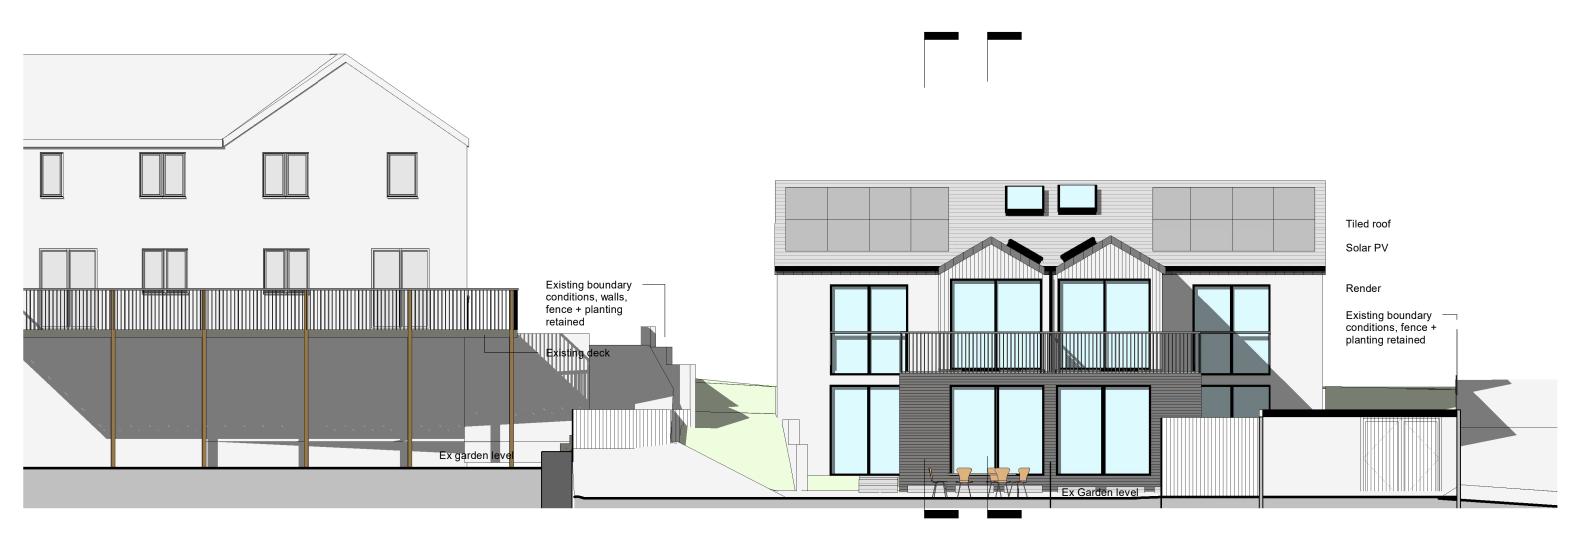

**South** 1 : 100

Walls -Timber cladding Scottish Larch or eq Anstone walling by Forticrete or eq Polymer smooth render by K Rend or eq

Windows + doors - triple glazed Aura by Rationel or eq colour matt black

Roof - Eternit Thrutone slate or eq

| 5                |                                         |                                     |  |
|------------------|-----------------------------------------|-------------------------------------|--|
| CRK              | Archi<br>Personalised design            | TECTURE<br>IN & MANAGEMENT SERVICES |  |
| PROJECT          | 22 Mid Barrwood Rd, Kilsyth.<br>G65 OER |                                     |  |
| SHEET            | Proposed Elevations                     |                                     |  |
| CLIENT           | Ms K Whyte                              |                                     |  |
| DRAWING          | P05                                     | A                                   |  |
| PROJECT<br>MBW22 | SCALE (@ A3)<br>1:100                   | date<br>Dec 23                      |  |