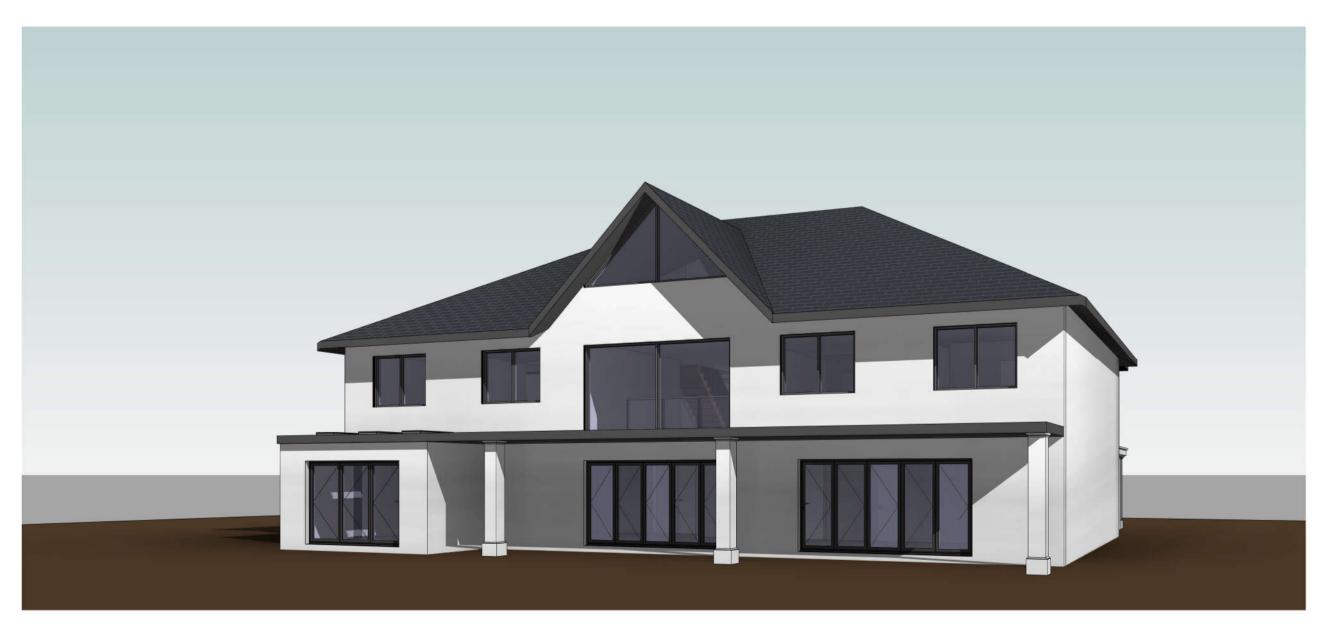

MAIN ROOF EXTENSION TO CREATE HABITABLE SPACE, CAR PORT WITH BALCONY, TWO STOREY FRONT PORCH, ROOF CANOPY TO REAR, NEW WINDOWS AND DOORS, OUTBUILDING

KHAIRUZAN, GLEBE ROAD, RAMSDEN HEATH, CM11 1RJ

**3D VIEWS** 