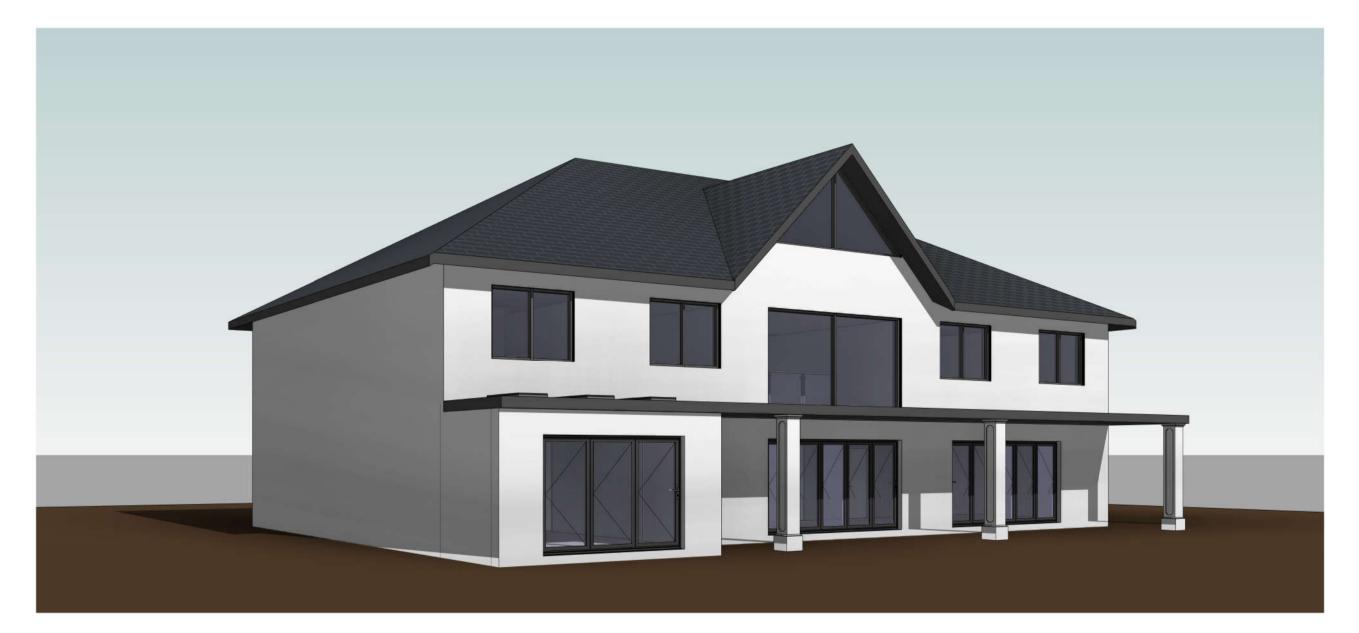

MAIN ROOF EXTENSION TO CREATE HABITABLE SPACE, CAR PORT WITH BALCONY, TWO STOREY FRONT PORCH, ROOF CANOPY TO REAR, NEW WINDOWS AND DOORS, OUTBUILDING

KHAIRUZAN, GLEBE ROAD, RAMSDEN HEATH, CM11 1RJ

**3D VIEWS** 