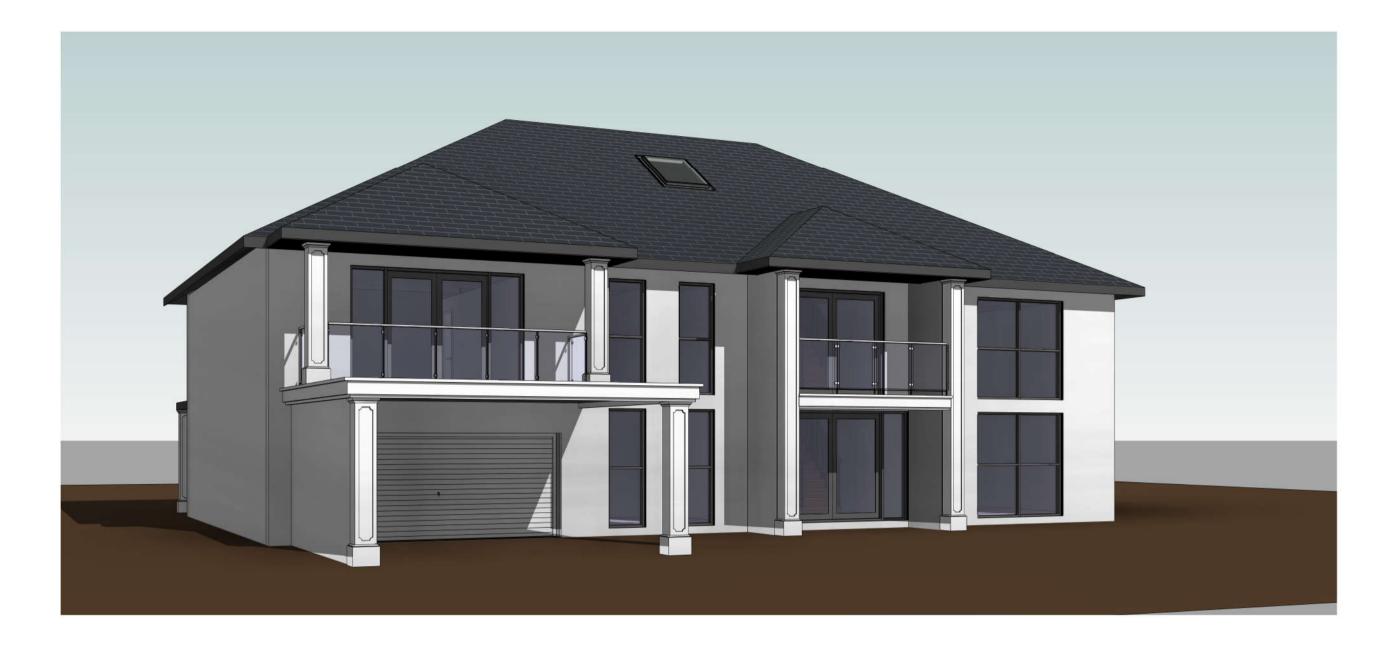

MAIN ROOF EXTENSION TO CREATE HABITABLE SPACE, CAR PORT WITH BALCONY, TWO STOREY FRONT PORCH, ROOF CANOPY TO REAR, NEW WINDOWS AND DOORS, OUTBUILDING

KHAIRUZAN, GLEBE ROAD, RAMSDEN HEATH, CM11 1RJ

**3D VIEWS** 