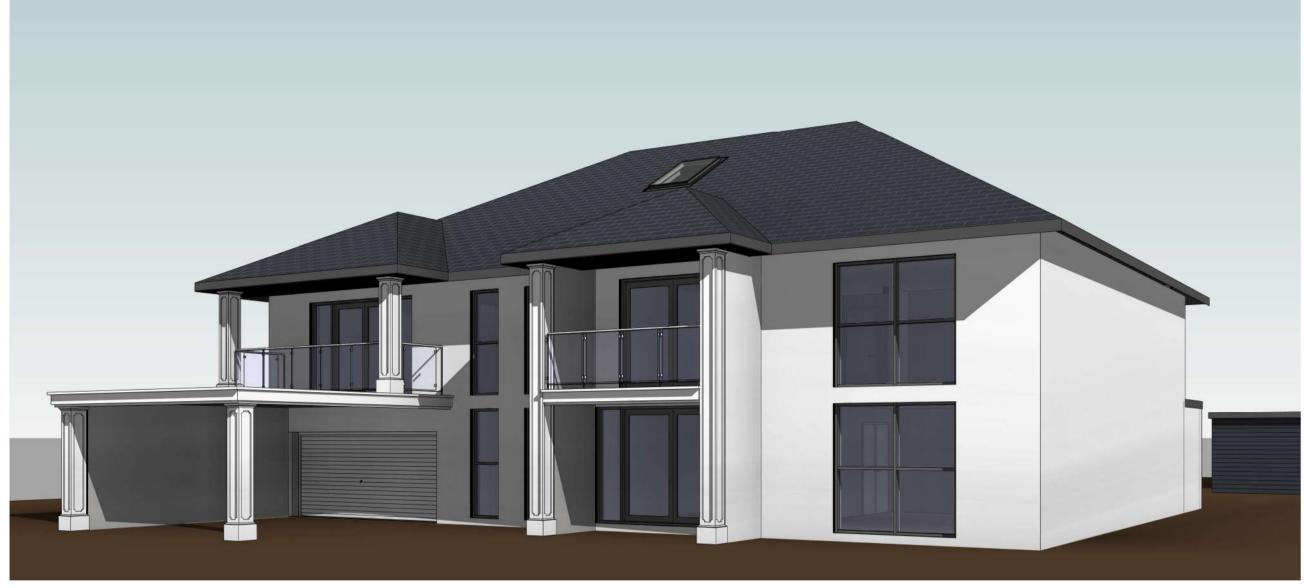

MAIN ROOF EXTENSION TO CREATE HABITABLE SPACE, CAR PORT WITH BALCONY, TWO STOREY FRONT PORCH, ROOF CANOPY TO REAR, NEW WINDOWS AND DOORS, OUTBUILDING

KHAIRUZAN, GLEBE ROAD, RAMSDEN HEATH, CM11 1RJ

**3D VIEWS** 