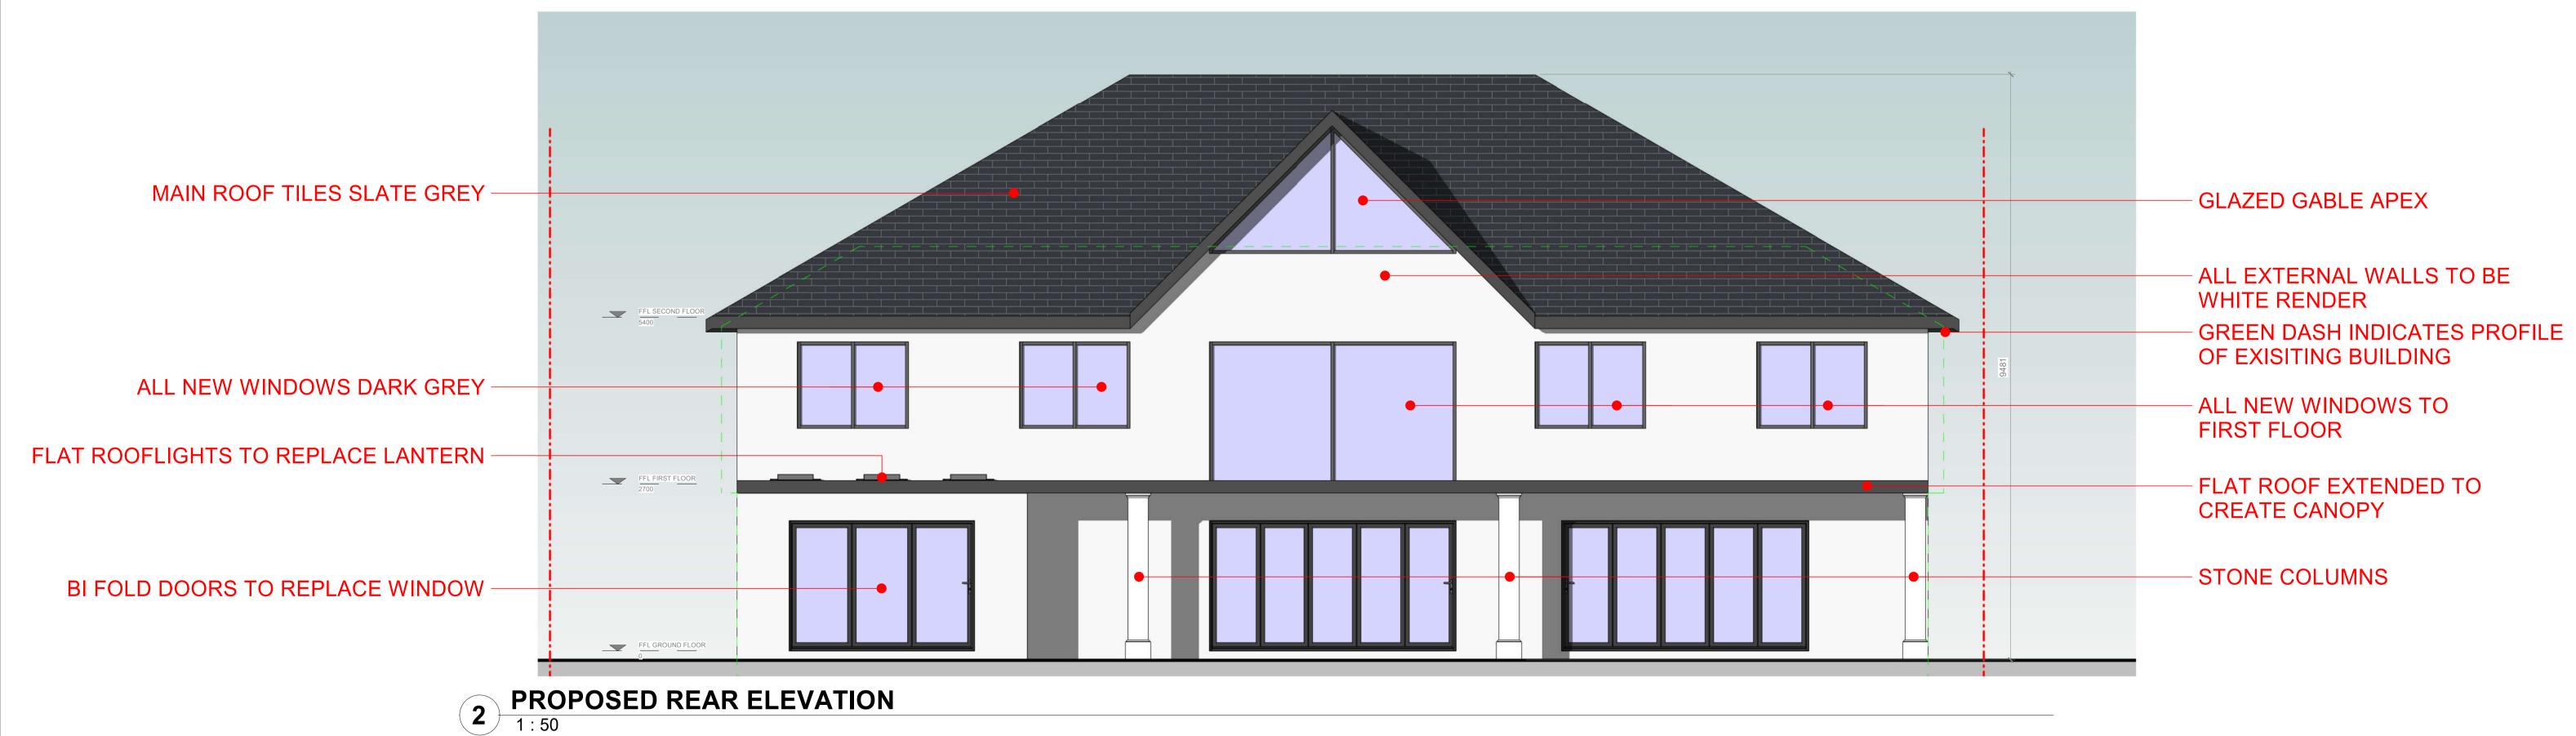

MAIN ROOF EXTENSION TO CREATE HABITABLE SPACE, CAR PORT WITH BALCONY, TWO STOREY FRONT PORCH, ROOF CANOPY TO REAR, NEW WINDOWS AND DOORS, OUTBUILDING

KHAIRUZAN, GLEBE ROAD, RAMSDEN HEATH, CM11 1RJ

## PROPOSED FRONT AND REAR ELEVATIONS

Drawn by Author

1:50 @ Sheet Size A1

1175-006