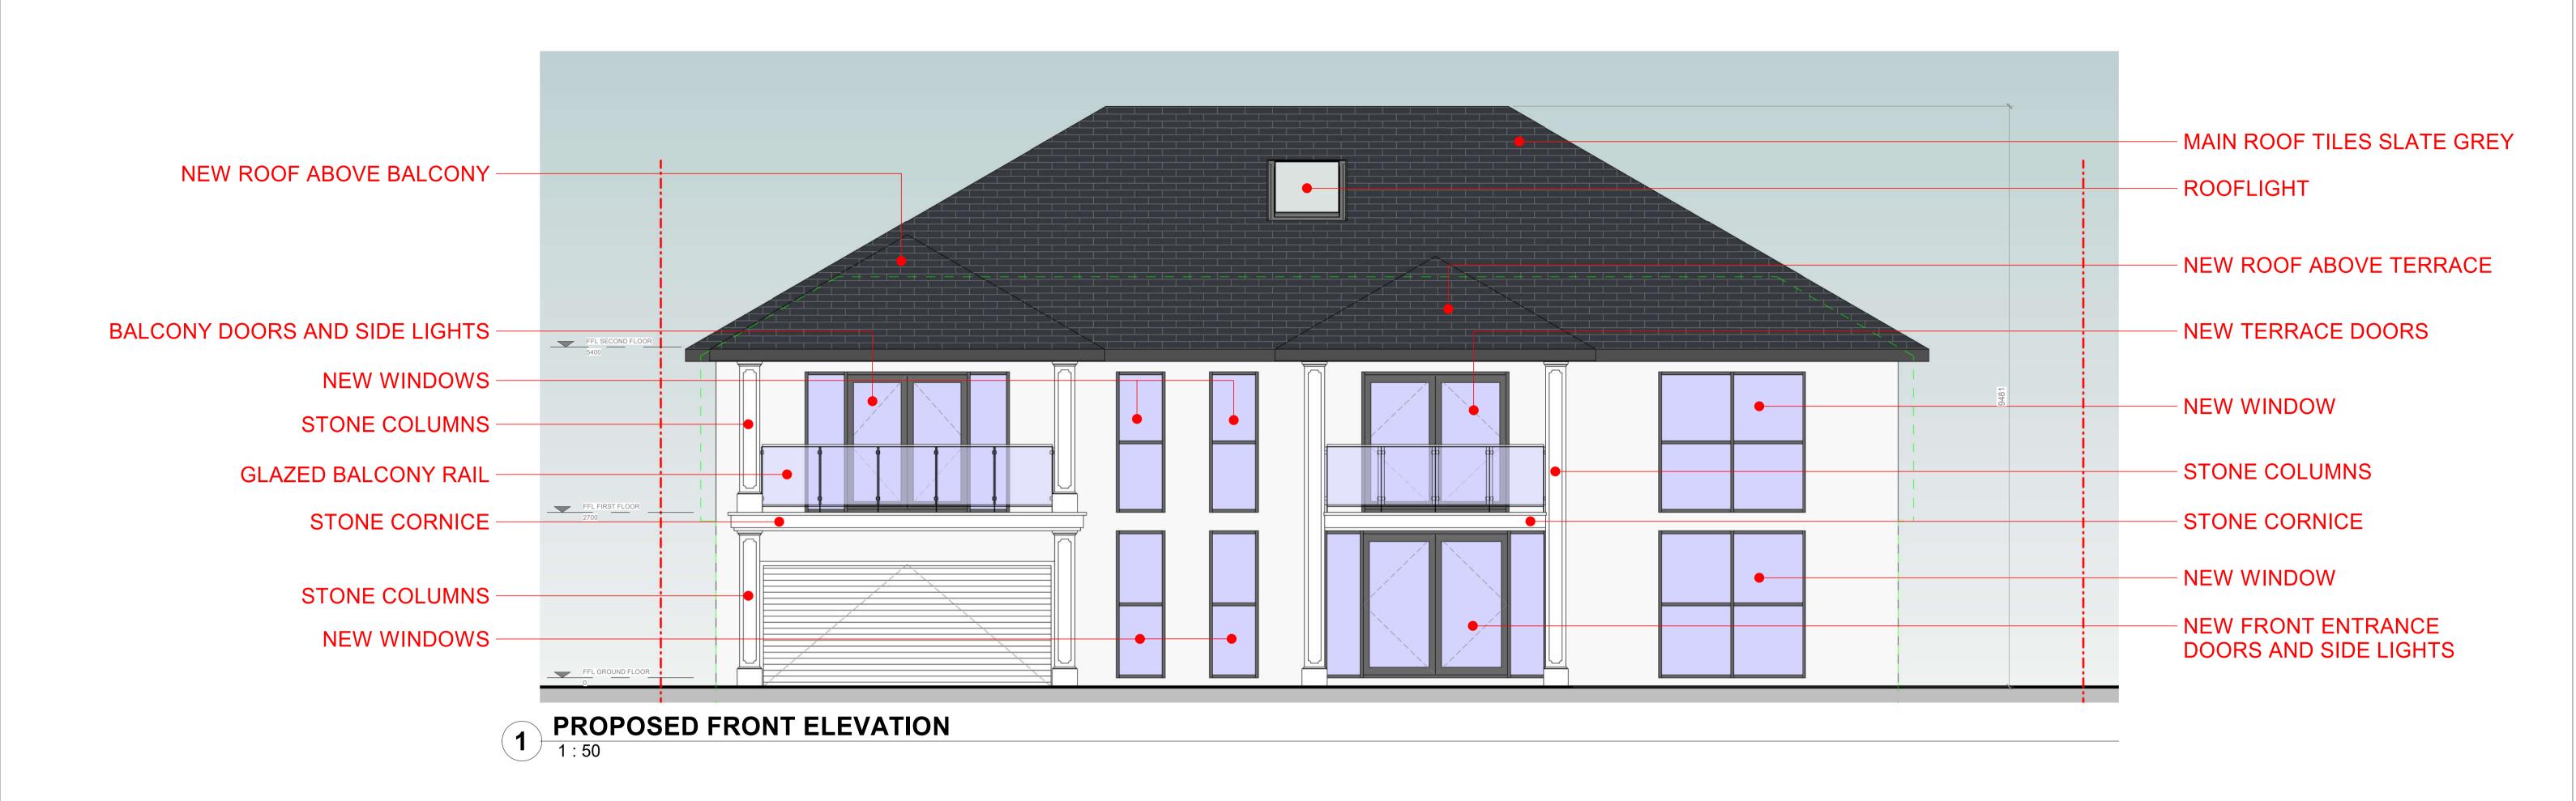

MAIN ROOF EXTENSION TO CREATE HABITABLE SPACE, CAR PORT WITH BALCONY, TWO STOREY FRONT PORCH, ROOF CANOPY TO REAR, NEW WINDOWS AND DOORS, OUTBUILDING

KHAIRUZAN, GLEBE ROAD, RAMSDEN HEATH, CM11 1RJ

## PROPOSED FRONT AND REAR ELEVATIONS

Drawn by Author

1:50 @ Sheet Size A1

1175-006