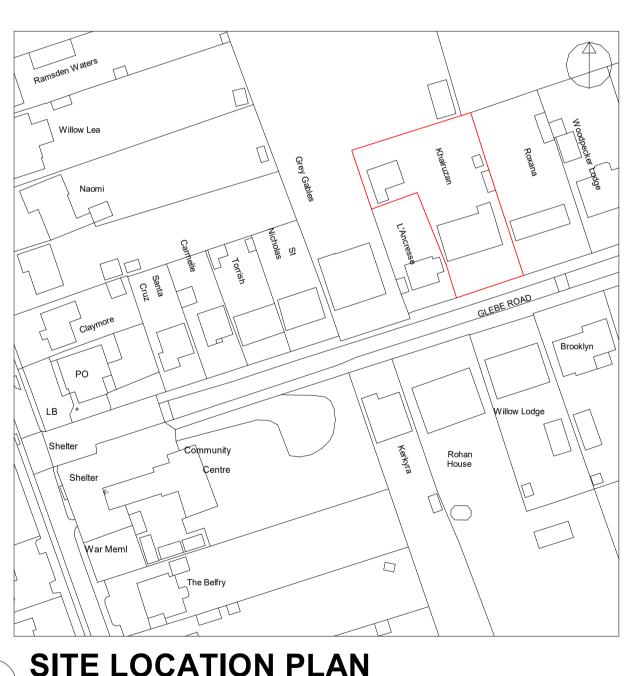

**EXISTING FRONT ELEVATION** 

**EXISTING REAR ELEVATION** 

Tel; 07733 764035

( CIAT

SITE LOCATION PLAN

Email; deanmcleoddesign@hotmail.co.uk

MAIN ROOF EXTENSION TO CREATE HABITABLE SPACE, CAR PORT WITH BALCONY, TWO STOREY FRONT PORCH, ROOF CANOPY TO REAR, NEW WINDOWS AND DOORS, OUTBUILDING

KHAIRUZAN, GLEBE ROAD, RAMSDEN HEATH, CM11 1RJ