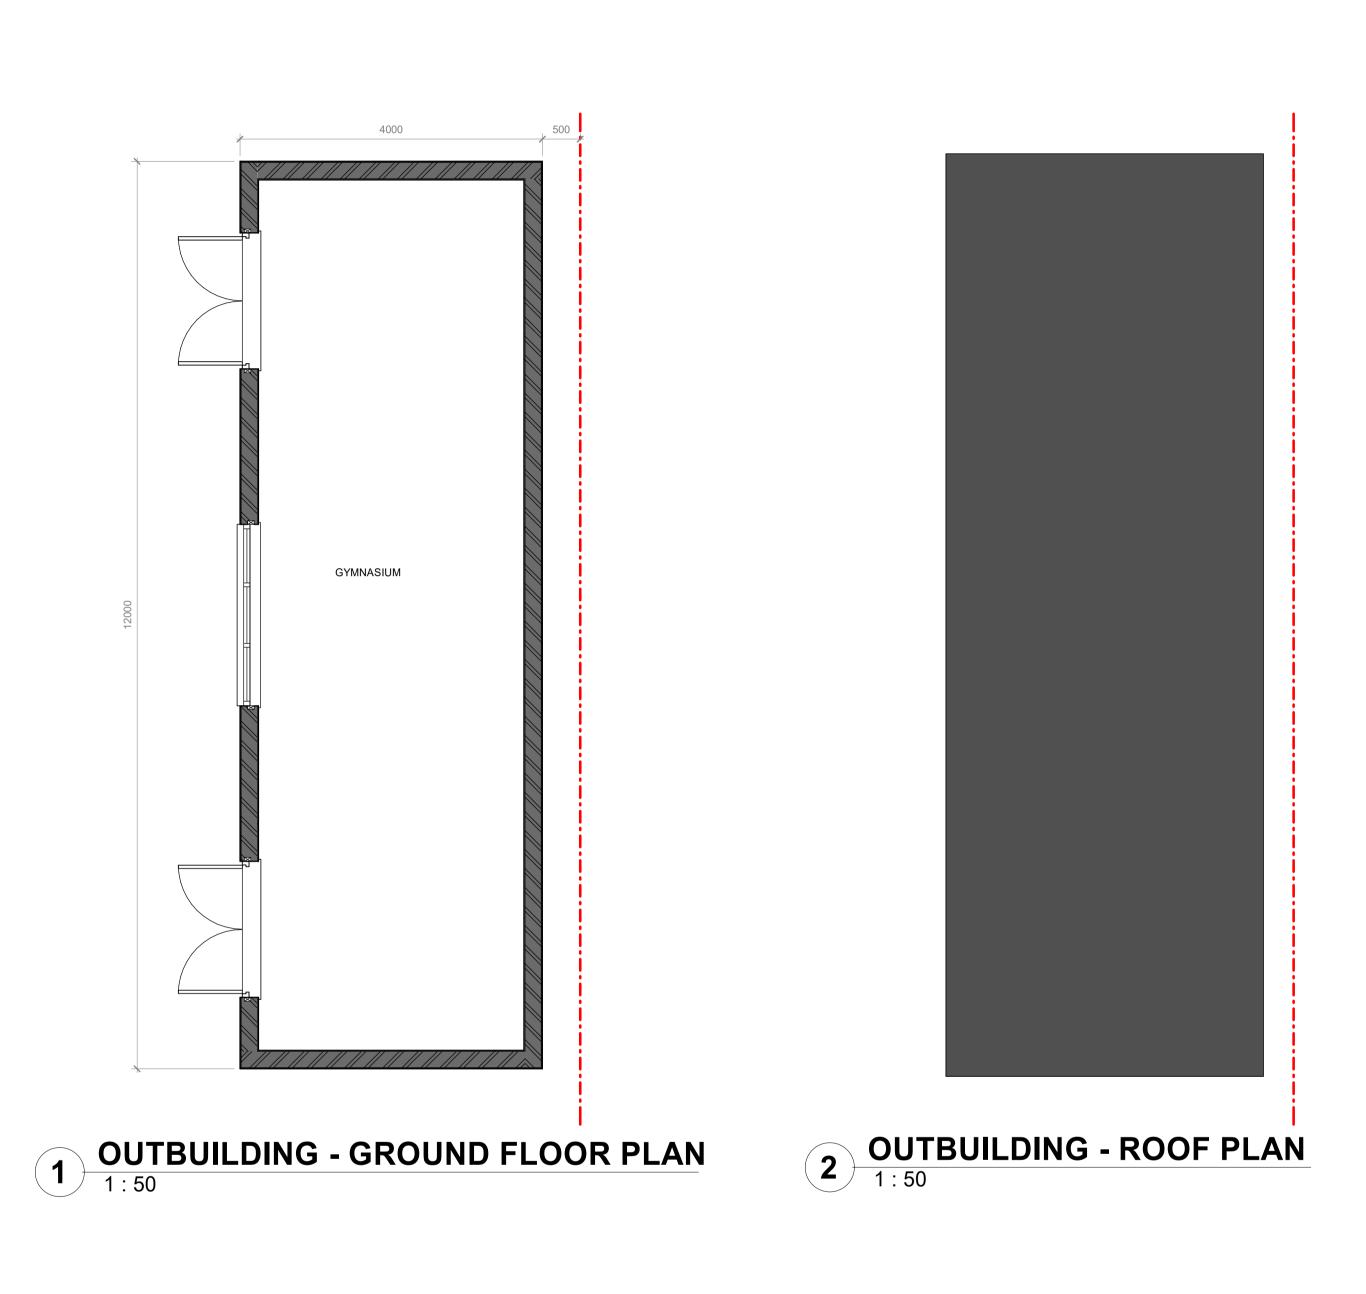

## PLANNING STAGE

This drawing is copyright of MILL ARCHITECTURE and is not to be reproduced or copied without permission from the author.

This drawing is prepared solely for design and planning submission purposes. It is not intended or suitable for either Building Regulations or Construction purposes and should not be used for such.

MAIN ROOF EXTENSION TO CREATE HABITABLE SPACE, CAR PORT WITH BALCONY, TWO STOREY FRONT PORCH, ROOF CANOPY TO REAR, NEW WINDOWS AND DOORS, OUTBUILDING

KHAIRUZAN, GLEBE ROAD, RAMSDEN HEATH, CM11 1RJ

## PROPOSED OUTBUILDING



Drawn by Author

1:50 @ Sheet Size A1

1175-008