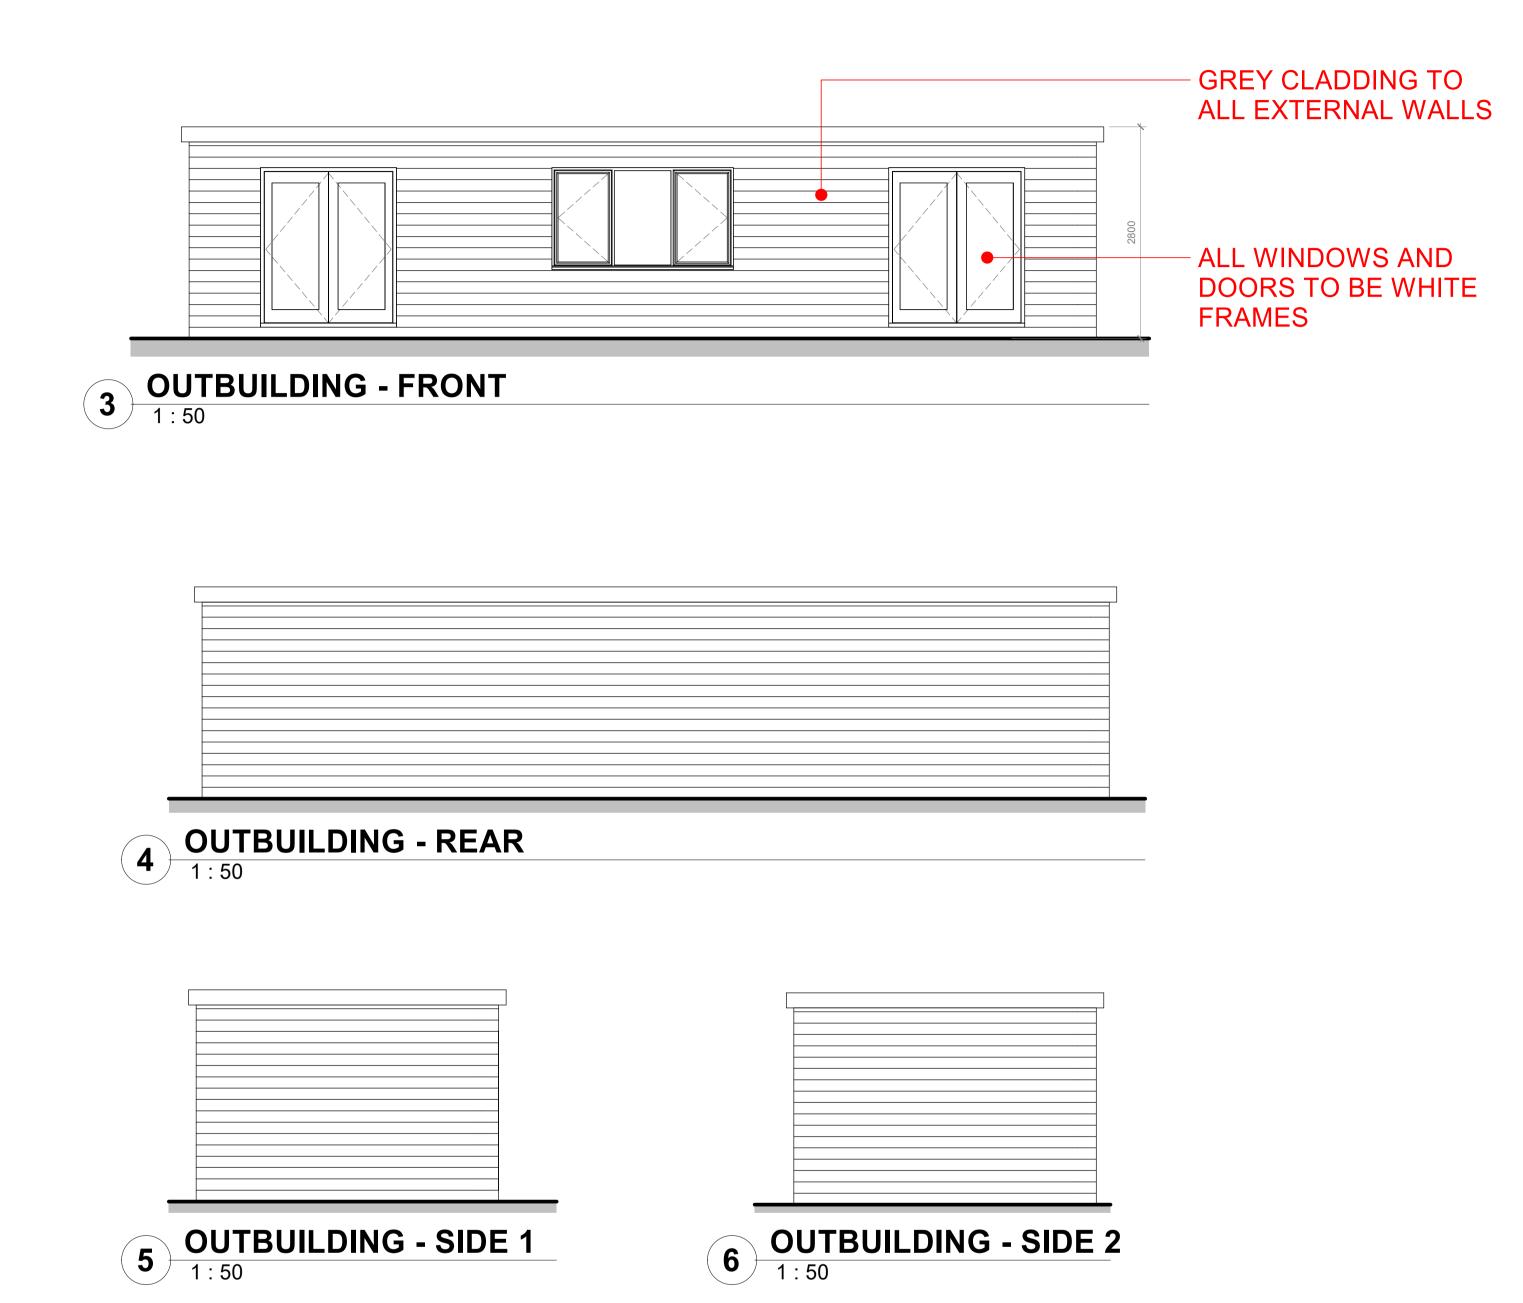

## PLANNING STAGE

This drawing is copyright of MILL ARCHITECTURE and is not to be reproduced or copied without permission from the author.

This drawing is prepared solely for design and planning submission purposes. It is not intended or suitable for either Building Regulations or Construction purposes and should not be used for such.

MAIN ROOF EXTENSION TO CREATE HABITABLE SPACE, CAR PORT WITH BALCONY, TWO STOREY FRONT PORCH, ROOF CANOPY TO REAR, NEW WINDOWS AND DOORS, OUTBUILDING

KHAIRUZAN, GLEBE ROAD, RAMSDEN HEATH, CM11 1RJ

## PROPOSED OUTBUILDING



Drawn by Author

1:50 @ Sheet Size A1

1175-008