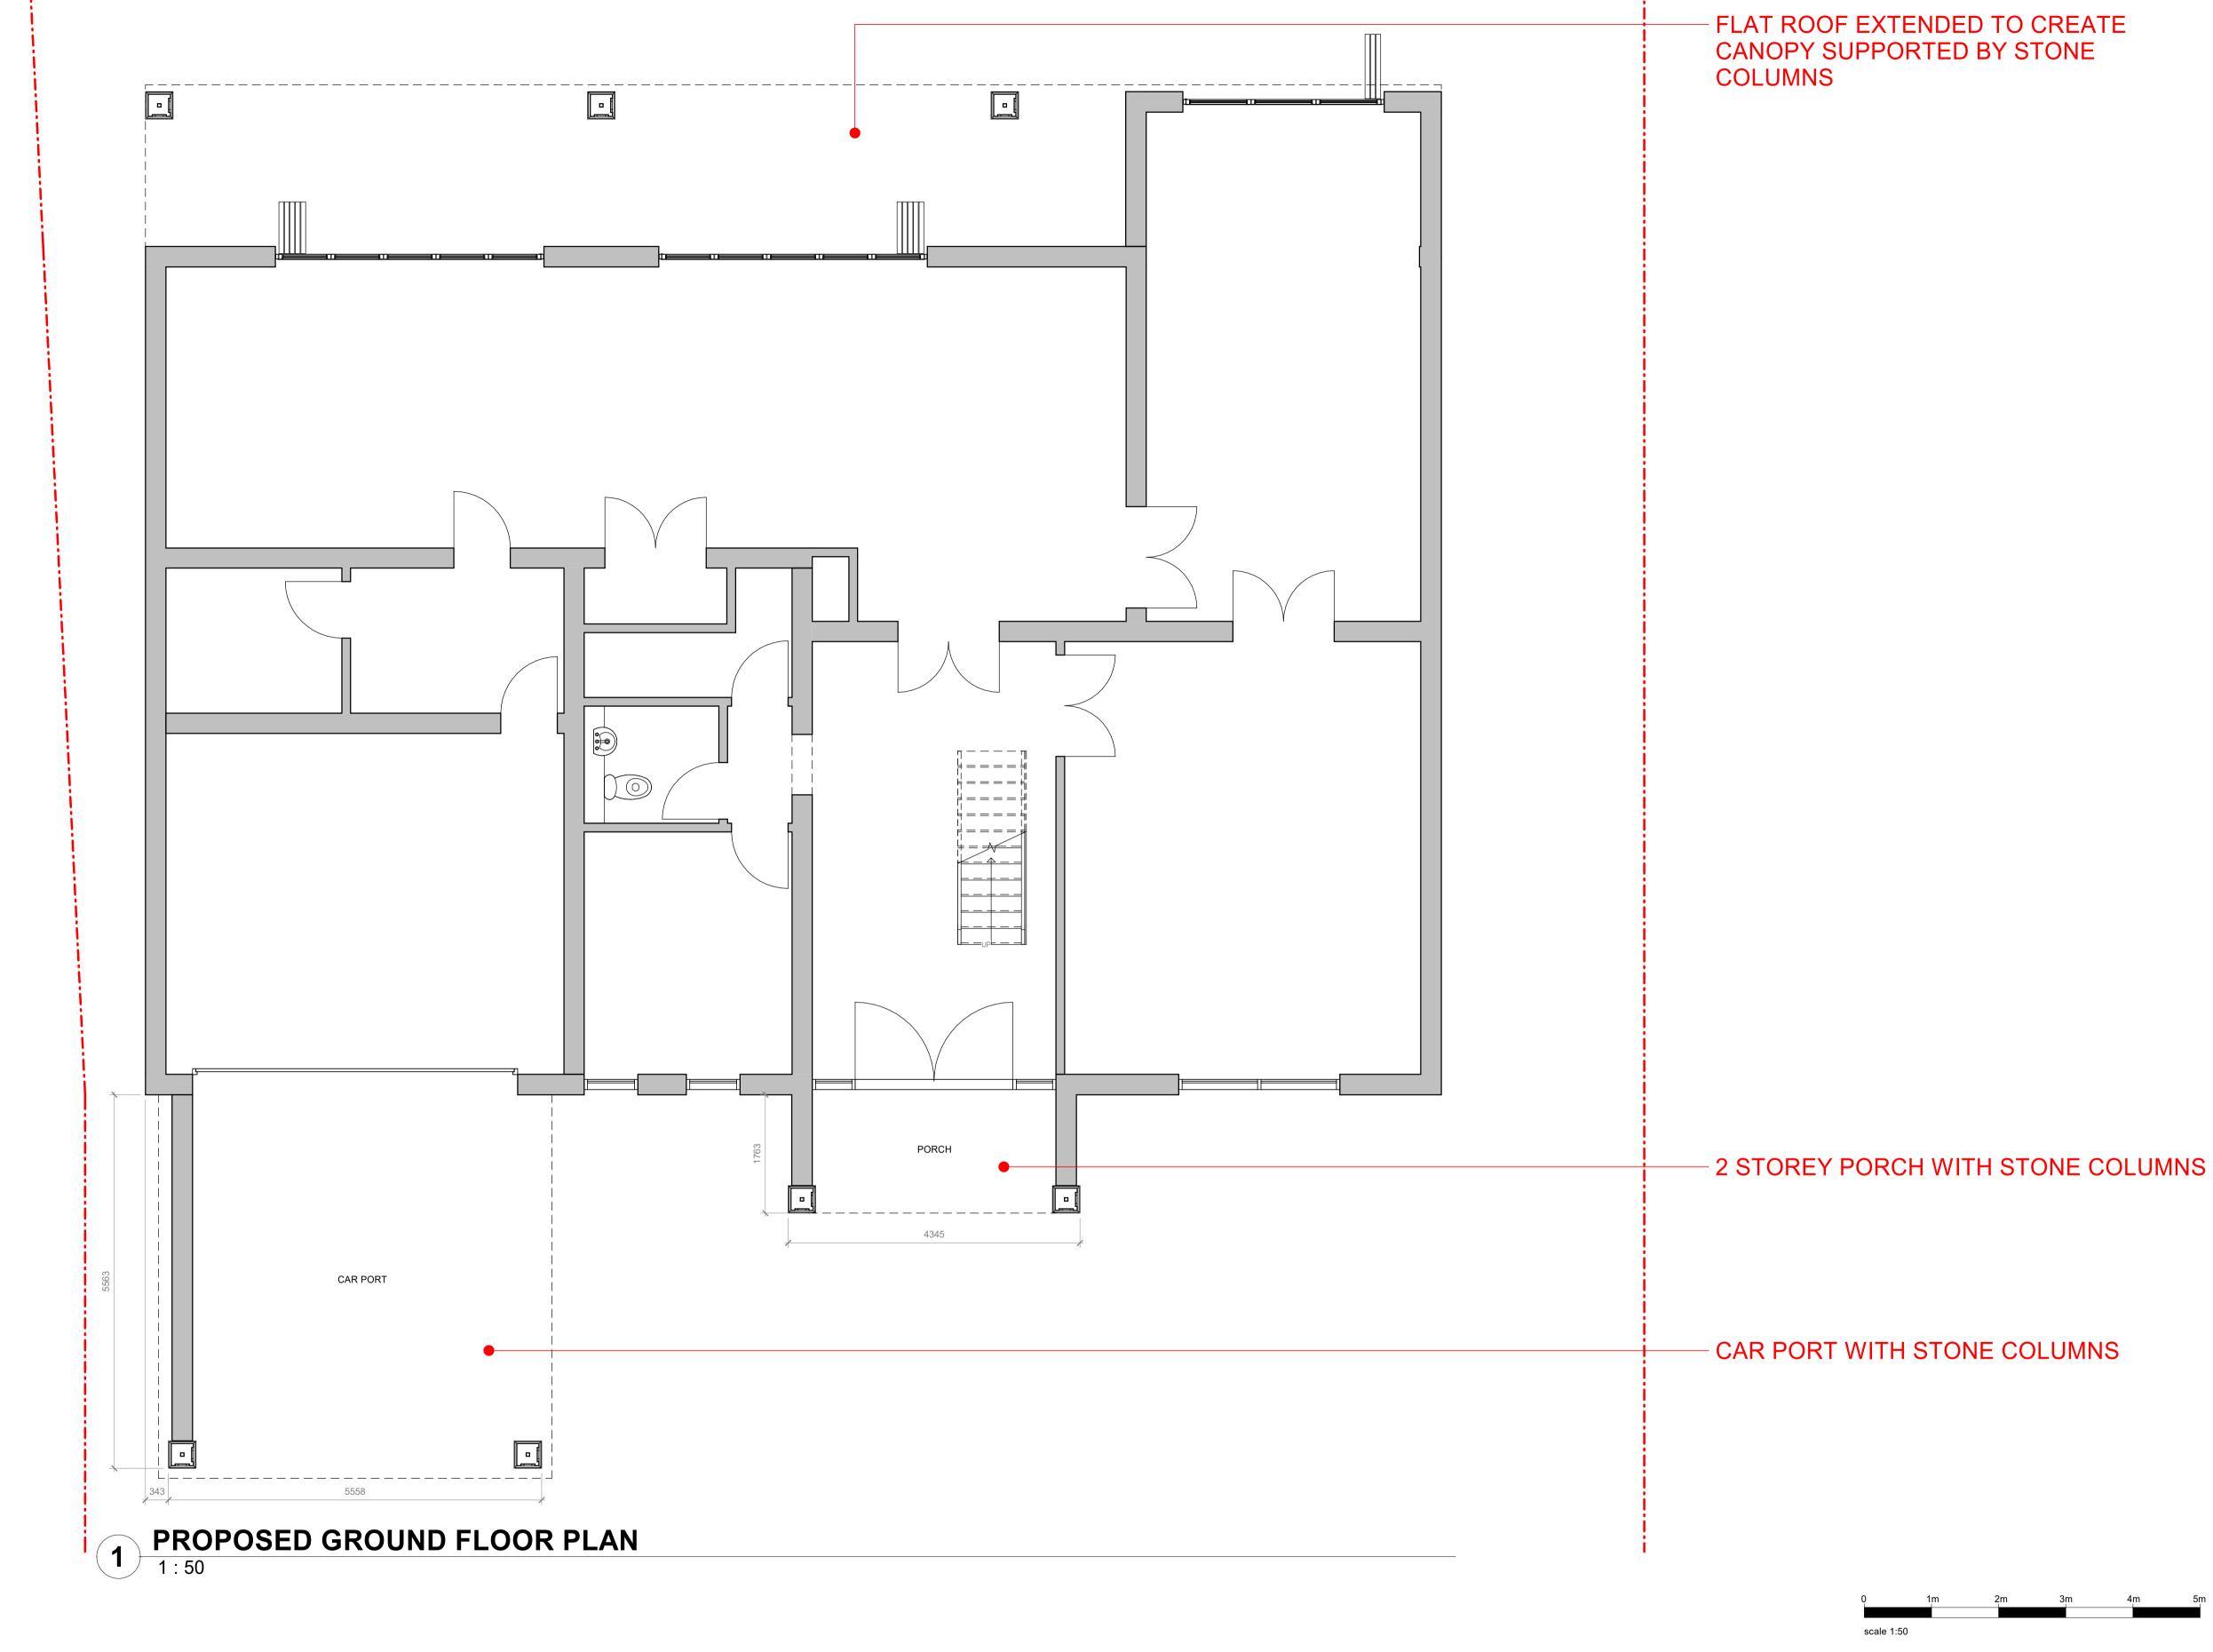

MAIN ROOF EXTENSION TO CREATE HABITABLE SPACE, CAR PORT WITH BALCONY, TWO STOREY FRONT PORCH, ROOF CANOPY TO REAR, NEW WINDOWS AND DOORS, OUTBUILDING

KHAIRUZAN, GLEBE ROAD, RAMSDEN HEATH, CM11 1RJ

PROPOSED GROUND FLOOR PLAN