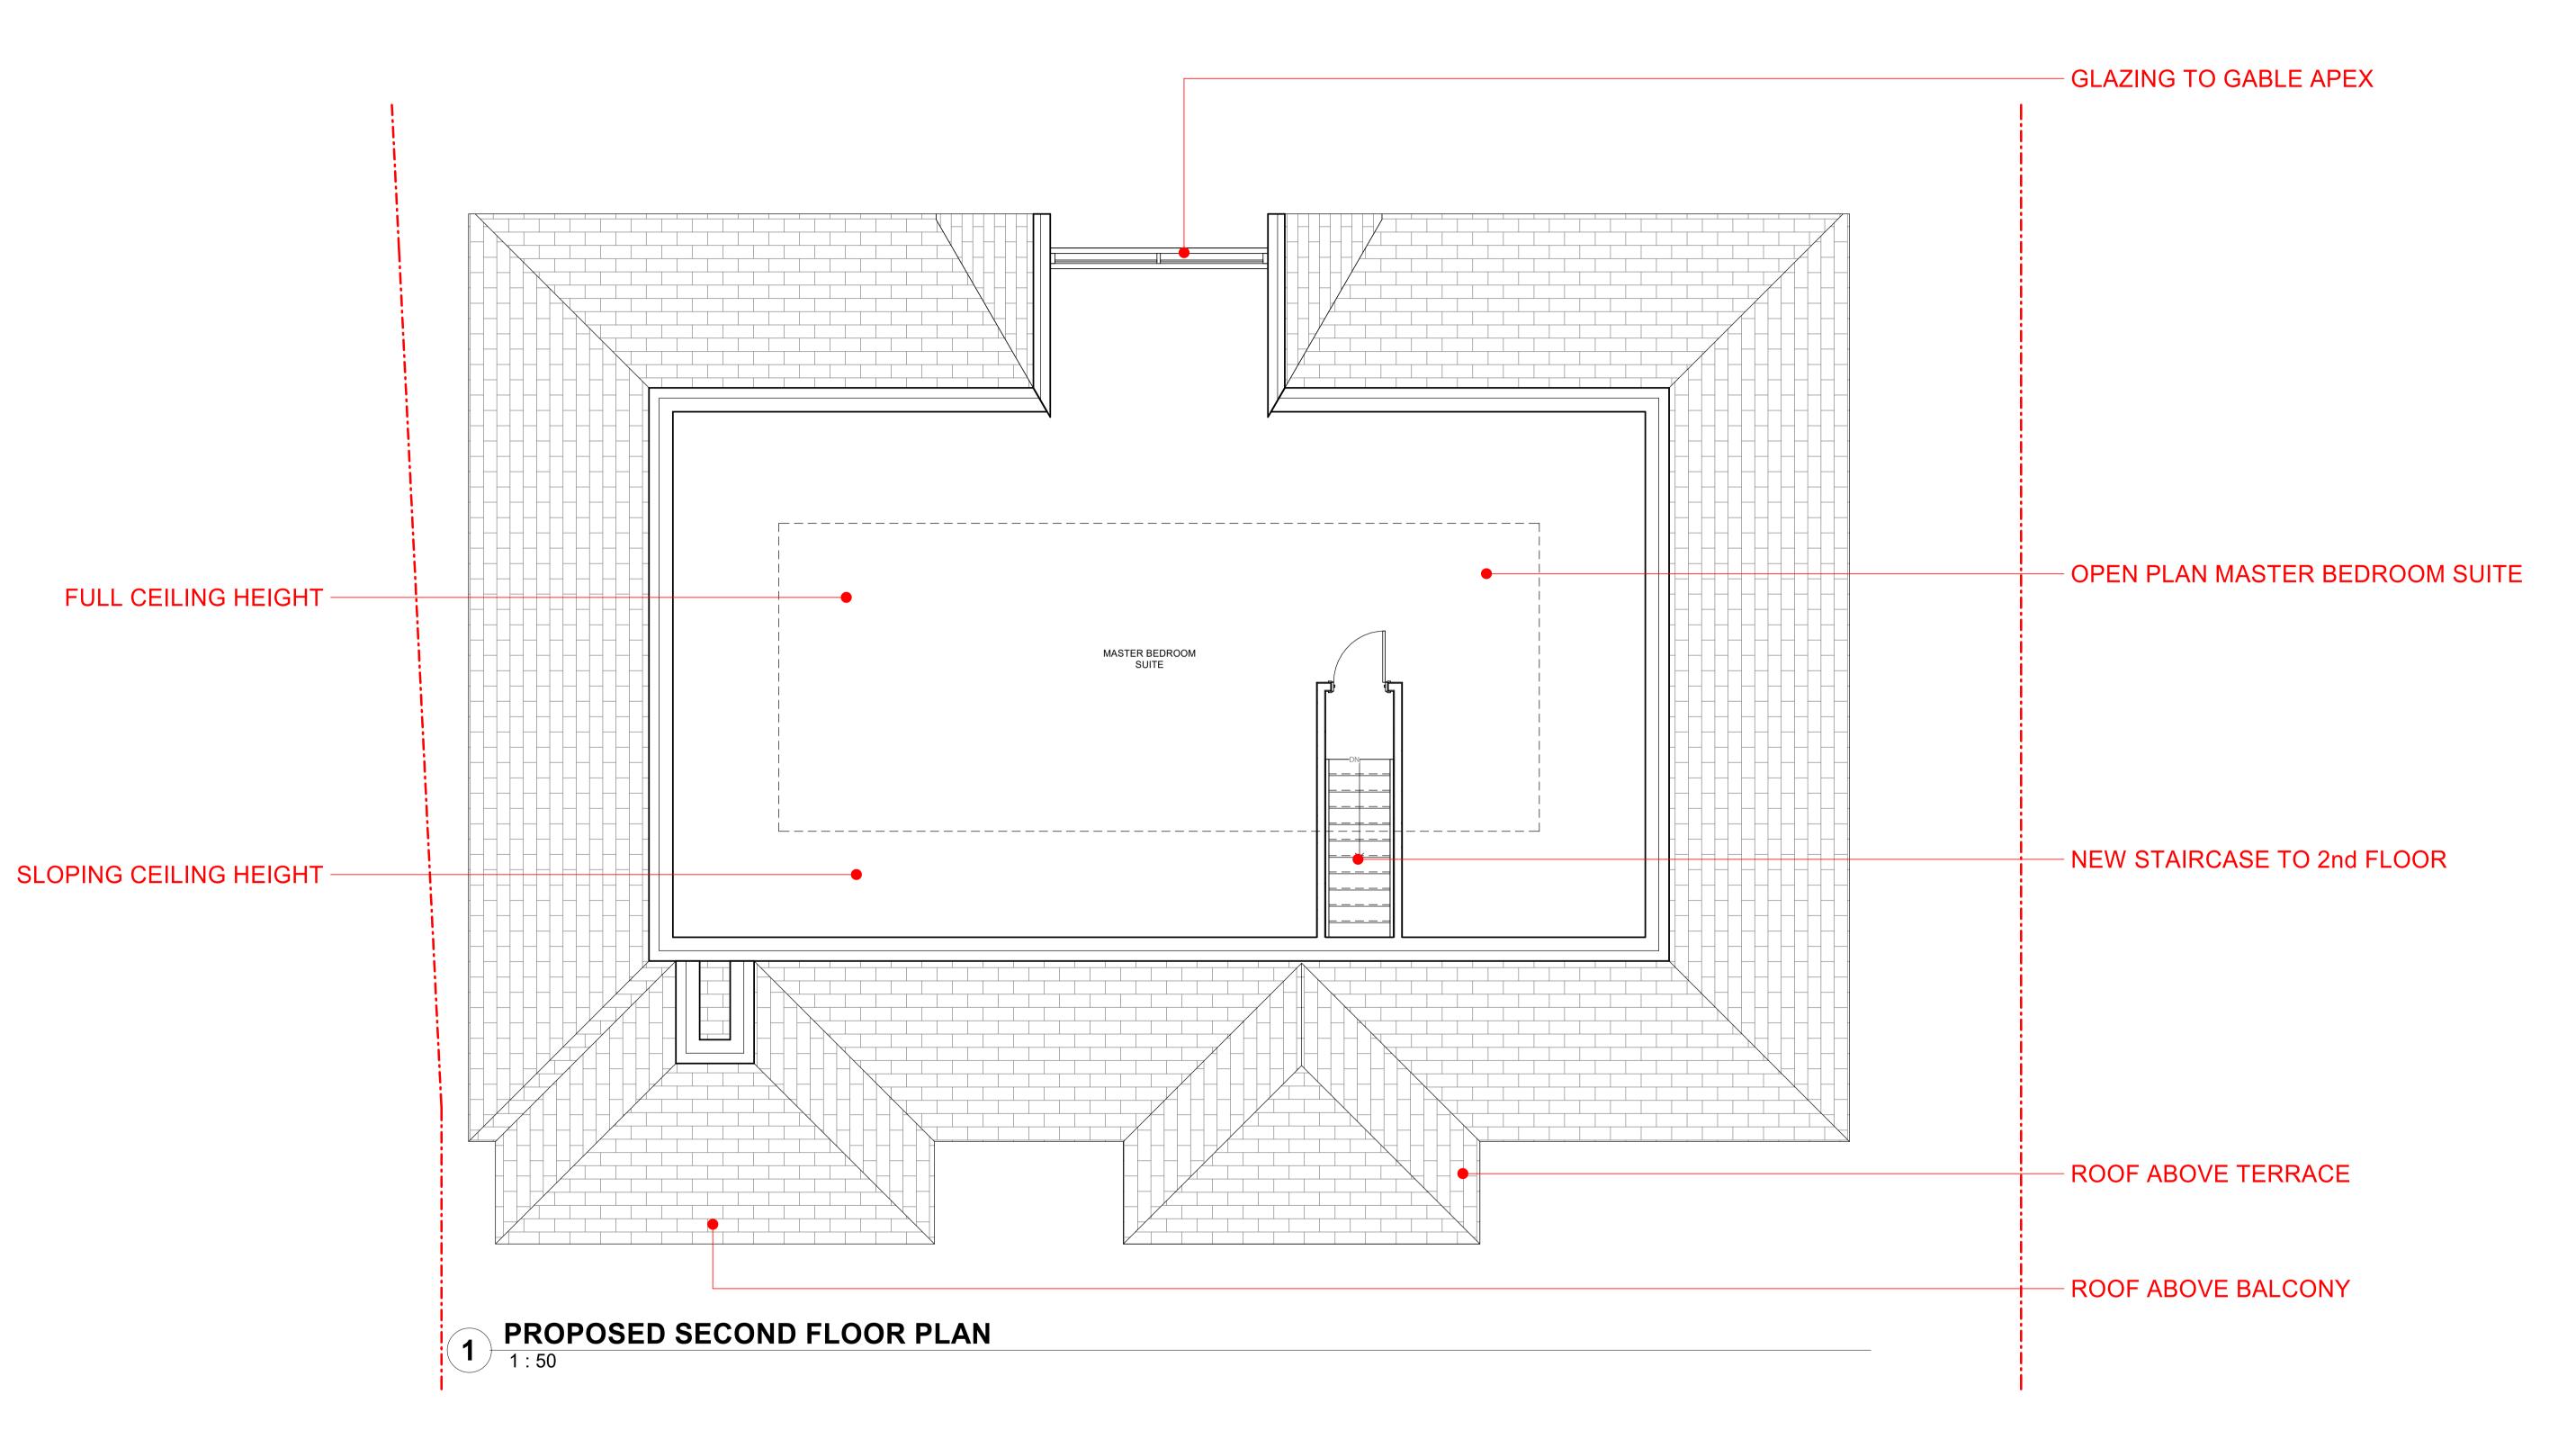

## PLANNING STAGE

This drawing is copyright of MILL ARCHITECTURE and is not to be reproduced or copied without permission from the author. This drawing is prepared solely for design and planning submission purposes. It is not intended or suitable for either Building Regulations or Construction purposes and should not be used for such. MAIN ROOF EXTENSION TO CREATE HABITABLE SPACE, CAR PORT WITH BALCONY, TWO STOREY FRONT PORCH, ROOF CANOPY TO REAR, NEW WINDOWS AND DOORS, OUTBUILDING

KHAIRUZAN, GLEBE ROAD, RAMSDEN HEATH, CM11 1RJ

PROPOSED SECOND FLOOR PLAN

|    |             |          | 0       | 1m         | 2m    | 3m      | 4m      | 5m |
|----|-------------|----------|---------|------------|-------|---------|---------|----|
|    |             |          | scale 1 | :50        |       |         |         |    |
|    |             |          | Dr      | rawn by Ai | uthor |         |         |    |
|    |             |          | 1       | : 50       |       | @ Sheet | Size A1 |    |
|    |             |          | -       |            |       |         |         |    |
| No | Description | Date     |         | 475        | 00    | 4       |         |    |
|    | Revisions   | 1175-004 |         |            |       |         |         |    |