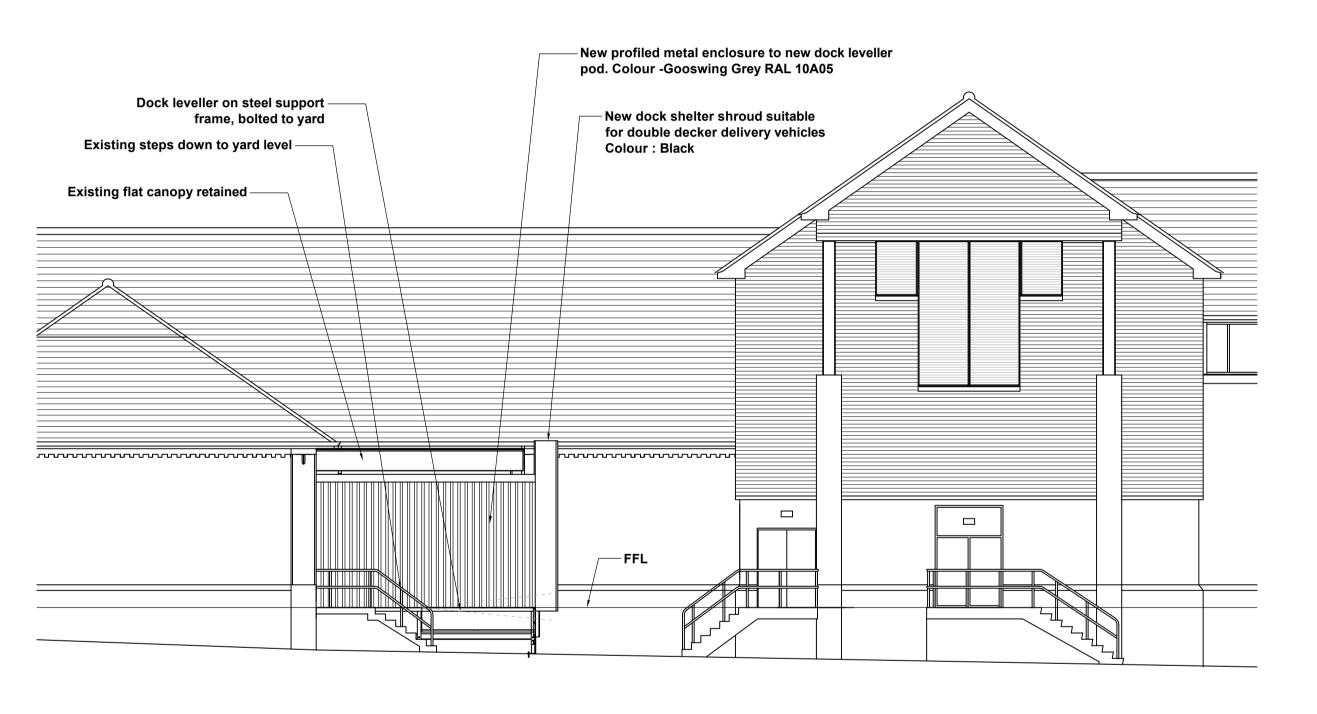

## 2. PROPOSED POD ELEVATION FACING SOUTH EAST 1:100 @ A1

3. POD ELEVATION FACING NORTH WEST 1:100 @ A1

**KEY PLAN - NTS** 

|               | ۸۶     | B   PLANNI | NG    |           |
|---------------|--------|------------|-------|-----------|
| STATUS        |        |            |       |           |
| Initial issue |        |            |       |           |
| REVISION: 1   | BY: PC | CHECKED:   | DATE: | 18/12/202 |