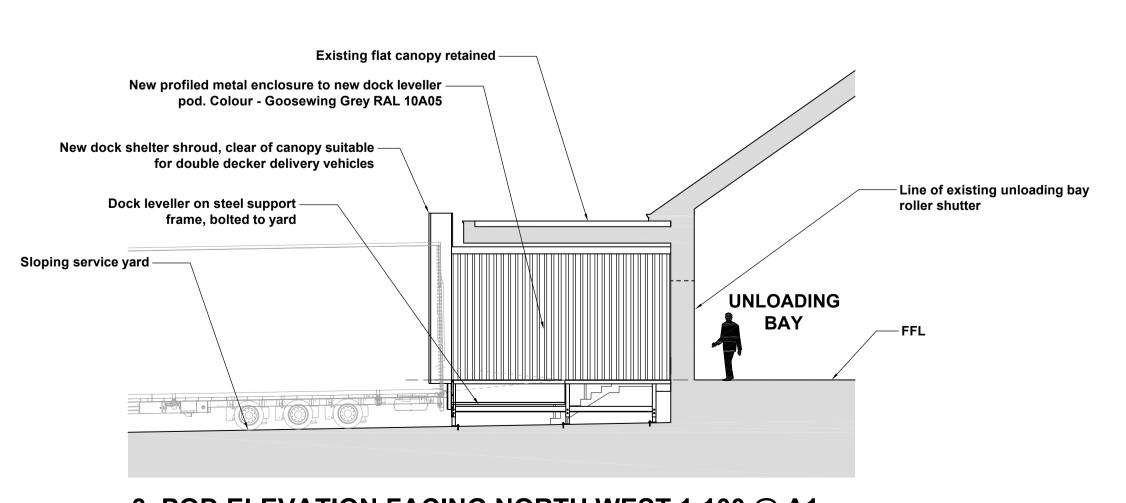

## 2. PROPOSED POD ELEVATION FACING SOUTH EAST 1:100 @ A1

3. POD ELEVATION FACING NORTH WEST 1:100 @ A1

**KEY PLAN - NTS** 

|               | ۸۶     | B   PLANNI | NG    |           |
|---------------|--------|------------|-------|-----------|
| STATUS        |        |            |       |           |
| Initial issue |        |            |       |           |
| REVISION: 1   | BY: PC | CHECKED:   | DATE: | 18/12/202 |