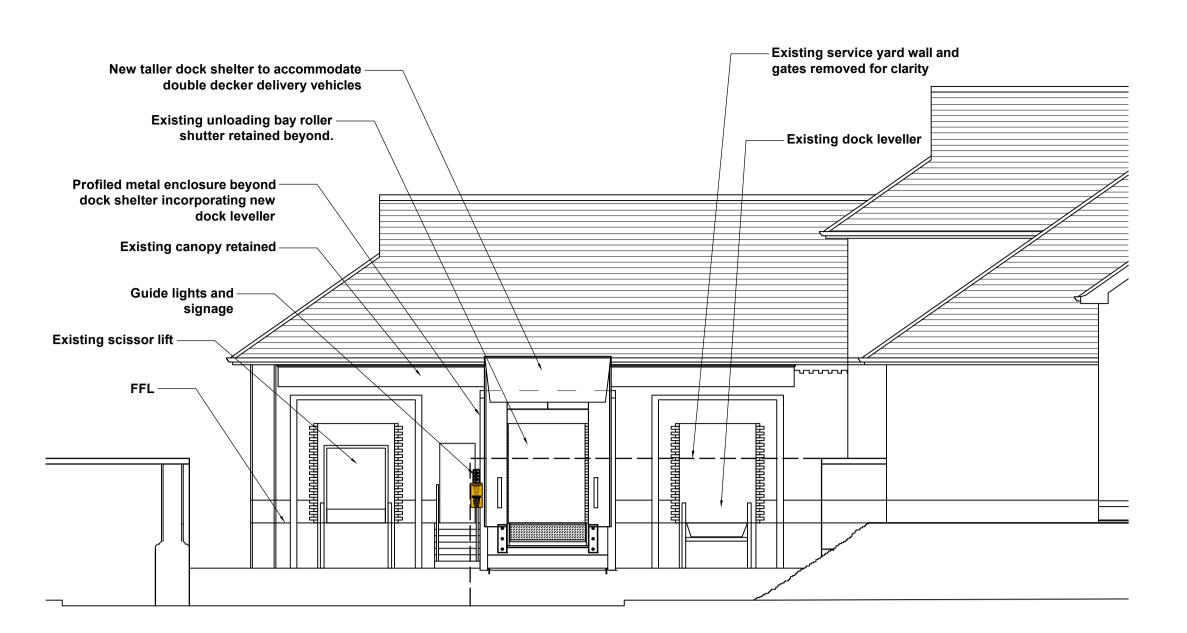

PROPOSED DOCK LEVELLER POD PLAN EXTRACT 1:50 @ A1



PHOTOGRAPH OF GENERIC DOCK LEVELLER POD AT ANOTHER LOCATION



## 1. PROPOSED POD ELEVATION FACING BAGSHOT ROAD 1:100 @ A1



## 2. PROPOSED POD ELEVATION FACING SOUTH EAST 1:100 @ A1



3. POD ELEVATION FACING NORTH WEST 1:100 @ A1







**KEY PLAN - NTS** 

|               | ۸۶     | B   PLANNI | NG    |           |
|---------------|--------|------------|-------|-----------|
| STATUS        |        |            |       |           |
| Initial issue |        |            |       |           |
| REVISION: 1   | BY: PC | CHECKED:   | DATE: | 18/12/202 |

## Sainsbury's

BAGSHOT ROAD
SERVICE YARD DOCK HOUSING

PROPOSED DOCK LEVELLER POD DETAILS



S:\Architecture\2023-016\Drawings\DR - Plotsheets\Bagshot Road\SK-A-9204 - Proposed Dock Leveller Pod Details - Bagshot Road PL.dwg