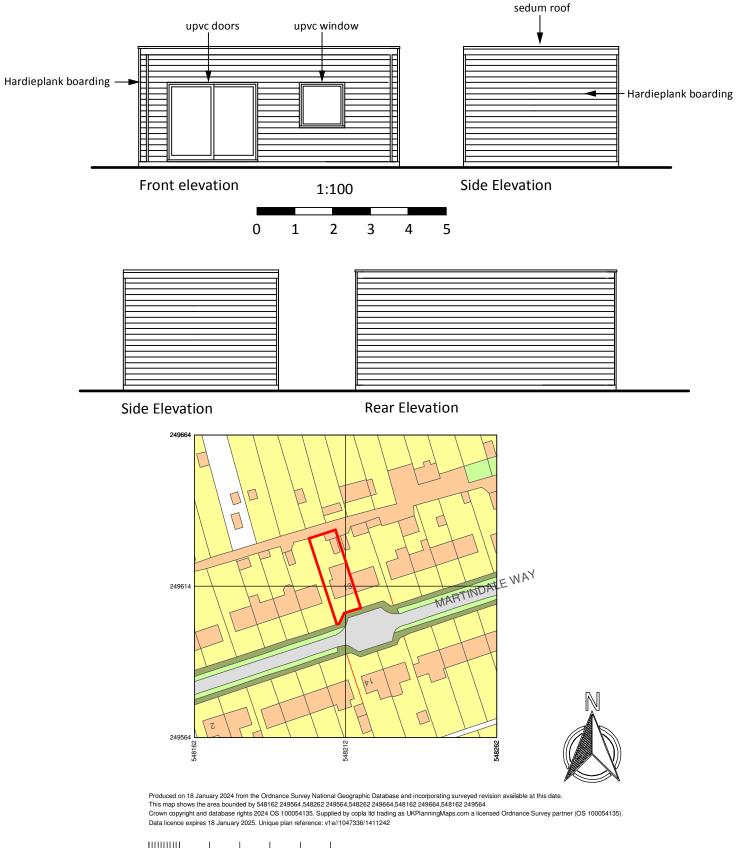

Jon Alderton Ltd

Hobson avenue Cambridge CB29BE jonaldertonltd@gmail.com 07720290192m

| Project Proposed home gym at 13 Martindale way, Sawston |       |      |  |  |  |  |  |
|---------------------------------------------------------|-------|------|--|--|--|--|--|
| Title Floor plans, Elevations, location and site layout |       |      |  |  |  |  |  |
| Scale 1: 100 1:200 1:1250 Date Jan 24                   | Revis | ions |  |  |  |  |  |
| 2 4 0 0 4 - 0 1                                         |       |      |  |  |  |  |  |
|                                                         |       |      |  |  |  |  |  |