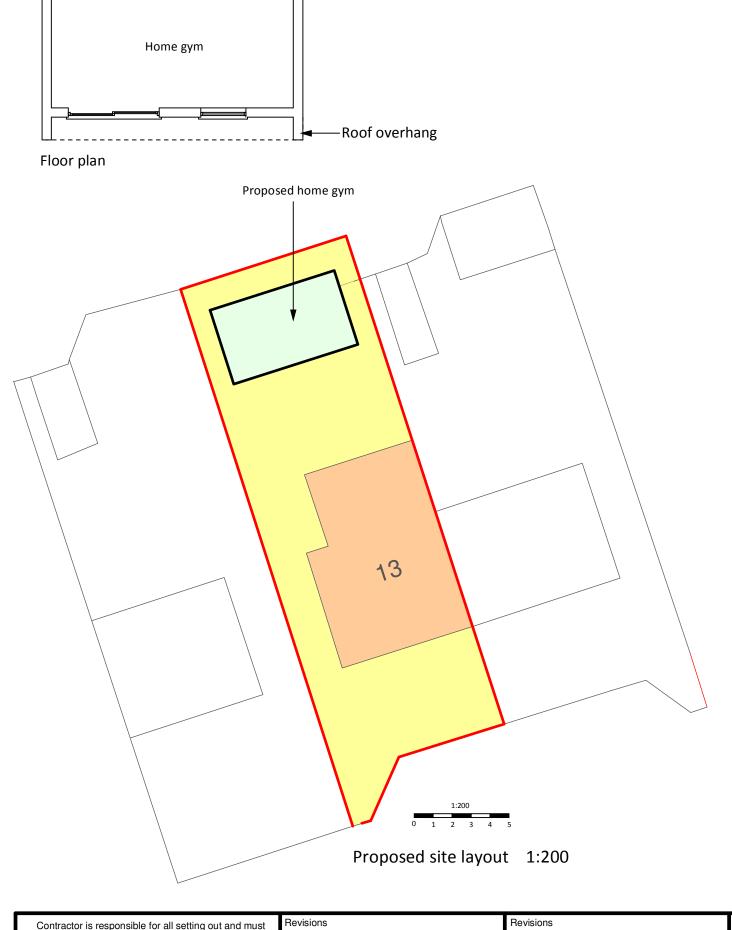

Jon Alderton Ltd

Hobson avenue Cambridge CB29BE jonaldertonltd@gmail.com 07720290192m

| Project Proposed home gym at 13 Martindale way, Sawston |       |      |  |  |  |  |  |
|---------------------------------------------------------|-------|------|--|--|--|--|--|
| Title Floor plans, Elevations, location and site layout |       |      |  |  |  |  |  |
| Scale 1: 100 1:200 1:1250 Date Jan 24                   | Revis | ions |  |  |  |  |  |
| 2 4 0 0 4 - 0 1                                         |       |      |  |  |  |  |  |
|                                                         |       |      |  |  |  |  |  |