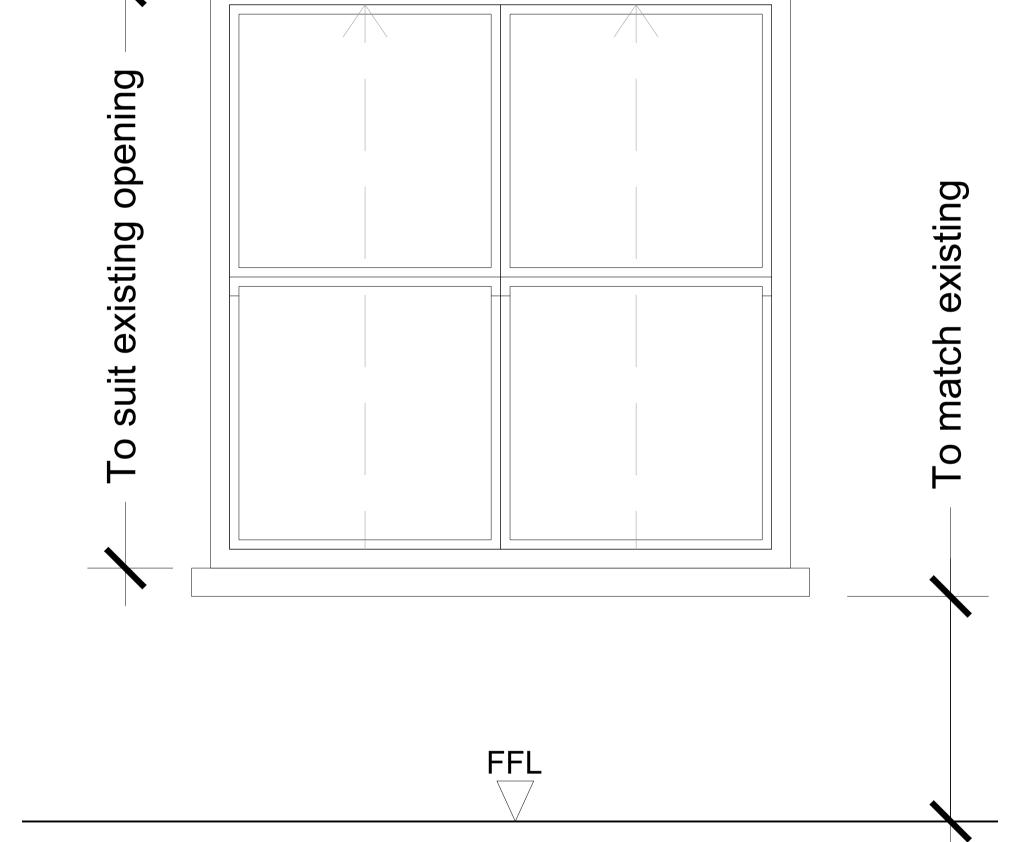

**ELEVATION OF W01** 

**W01 SPECIFICATION** 

New window to be new UPVC conservation style sash window, double glazed with 16-20mm argon gap and soft coat low-E glass. Window Energy Rating to be Band B or better and to achieve U-value of 1.4 W/m<sup>2</sup>K.