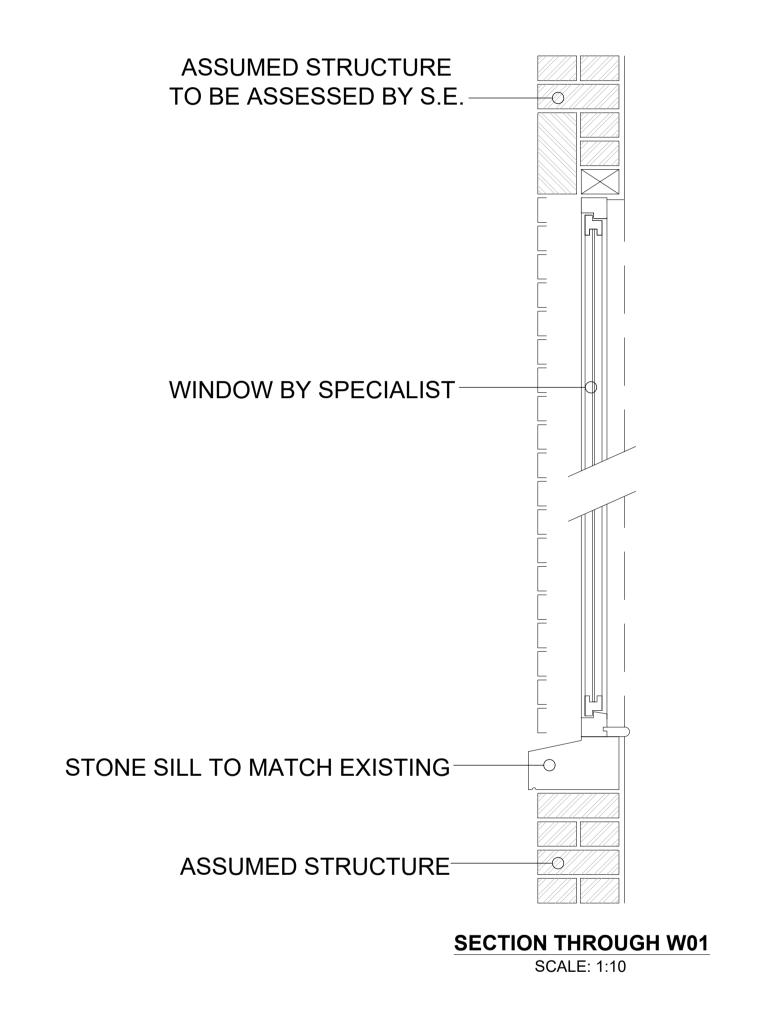

**ELEVATION OF W01** 

**W01 SPECIFICATION** 

New window to be new UPVC conservation style sash window, double glazed with 16-20mm argon gap and soft coat low-E glass. Window Energy Rating to be Band B or better and to achieve U-value of 1.4 W/m<sup>2</sup>K.

Window frame to be taped to surrounding openings using air sealing tape.

Window to be fitted with trickle vent to provide adequate background ventilation in with Approved accordance Document F.

| Client:                                       | Date: January 2024 | Scale: 1:10 @ A1 |
|-----------------------------------------------|--------------------|------------------|
| Stops                                         |                    |                  |
| Project address:                              |                    |                  |
| 5 Trafalgar Street,<br>Cambridge,<br>CB4 1ET, |                    |                  |