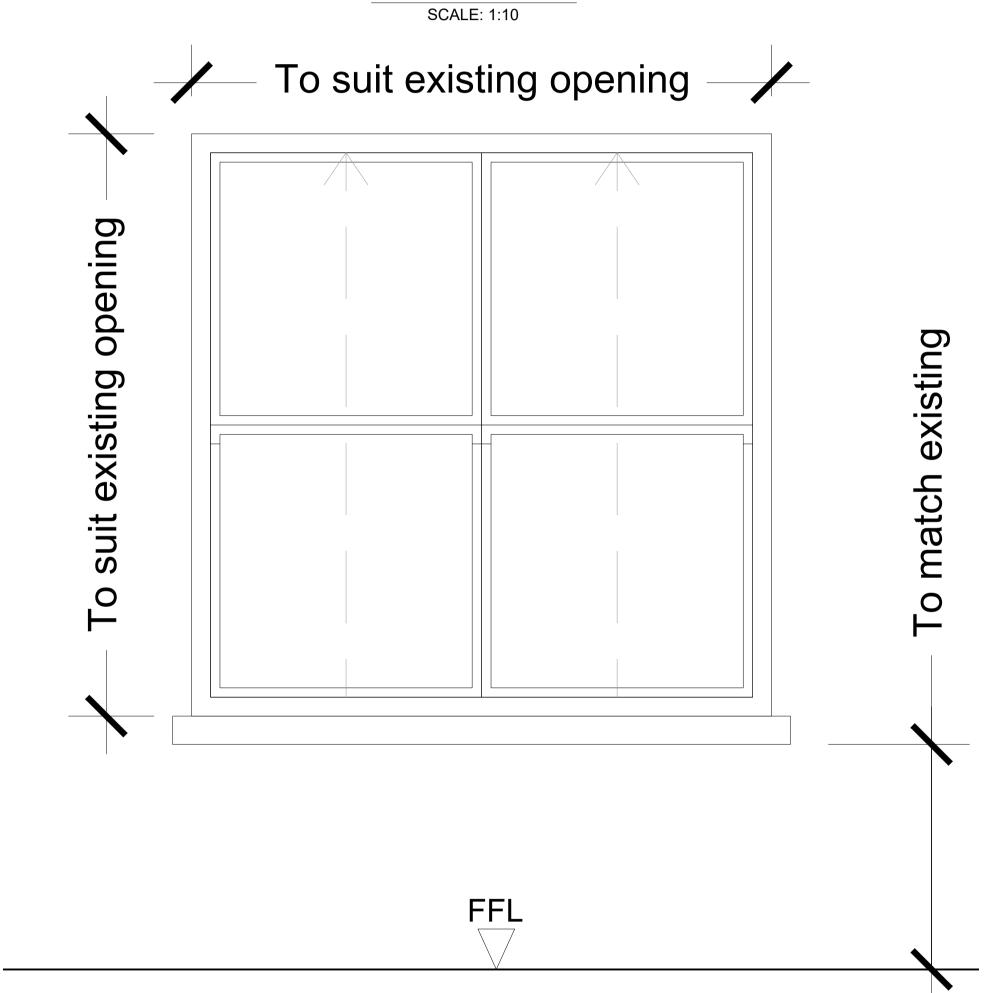

**ELEVATION OF W01** 

**W01 SPECIFICATION** 

New window to be new UPVC conservation style sash window, double glazed with 16-20mm argon gap and soft coat low-E glass. Window Energy Rating to be Band B or better and to achieve U-value of 1.4 W/m<sup>2</sup>K.