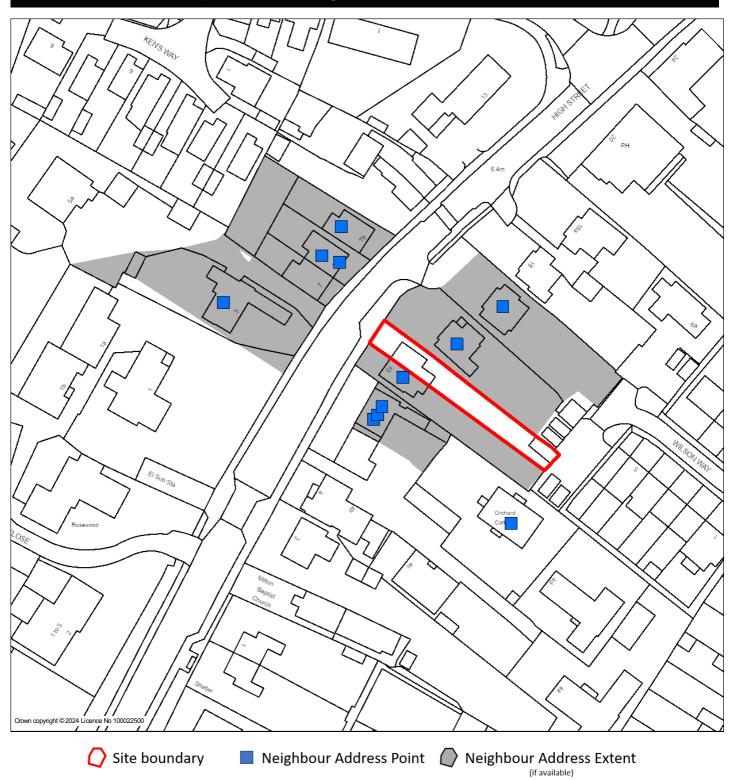

## Map of notified neighbours for 24/00230/HFUL

LPA: South Cambridgeshire District Council

Date Valid: 22/01/2024
Neighbours notified: 11

Validated by: Ian Papworth

**Case Officer:** Grace Shepherd **Notification sent:** 23/01/2024

## The following addresses have been notified:

| Address                                                    | Sent       | Expiry     |
|------------------------------------------------------------|------------|------------|
| 7 High Street Milton Cambridgeshire CB24 6AJ               | 23/01/2024 | 13/02/2024 |
| 7A High Street Milton Cambridgeshire CB24 6AJ              | 23/01/2024 | 13/02/2024 |
| 7B High Street Milton Cambridgeshire CB24 6AJ              | 23/01/2024 | 13/02/2024 |
| 8A High Street Milton Cambridgeshire CB24 6AJ              | 23/01/2024 | 13/02/2024 |
| Orchard Cottage High Street Milton Cambridgeshire CB24 6AJ | 23/01/2024 | 13/02/2024 |
| 8B High Street Milton Cambridgeshire CB24 6AJ              | 23/01/2024 | 13/02/2024 |
| 14 High Street Milton Cambridgeshire CB24 6AJ              | 23/01/2024 | 13/02/2024 |
| 8C High Street Milton Cambridgeshire CB24 6AJ              | 23/01/2024 | 13/02/2024 |
| 3 High Street Milton Cambridgeshire CB24 6AJ               | 23/01/2024 | 13/02/2024 |
| 16 High Street Milton Cambridgeshire CB24 6AJ              | 23/01/2024 | 13/02/2024 |
| 10 High Street Milton Cambridgeshire CB24 6AJ              | 23/01/2024 | 13/02/2024 |