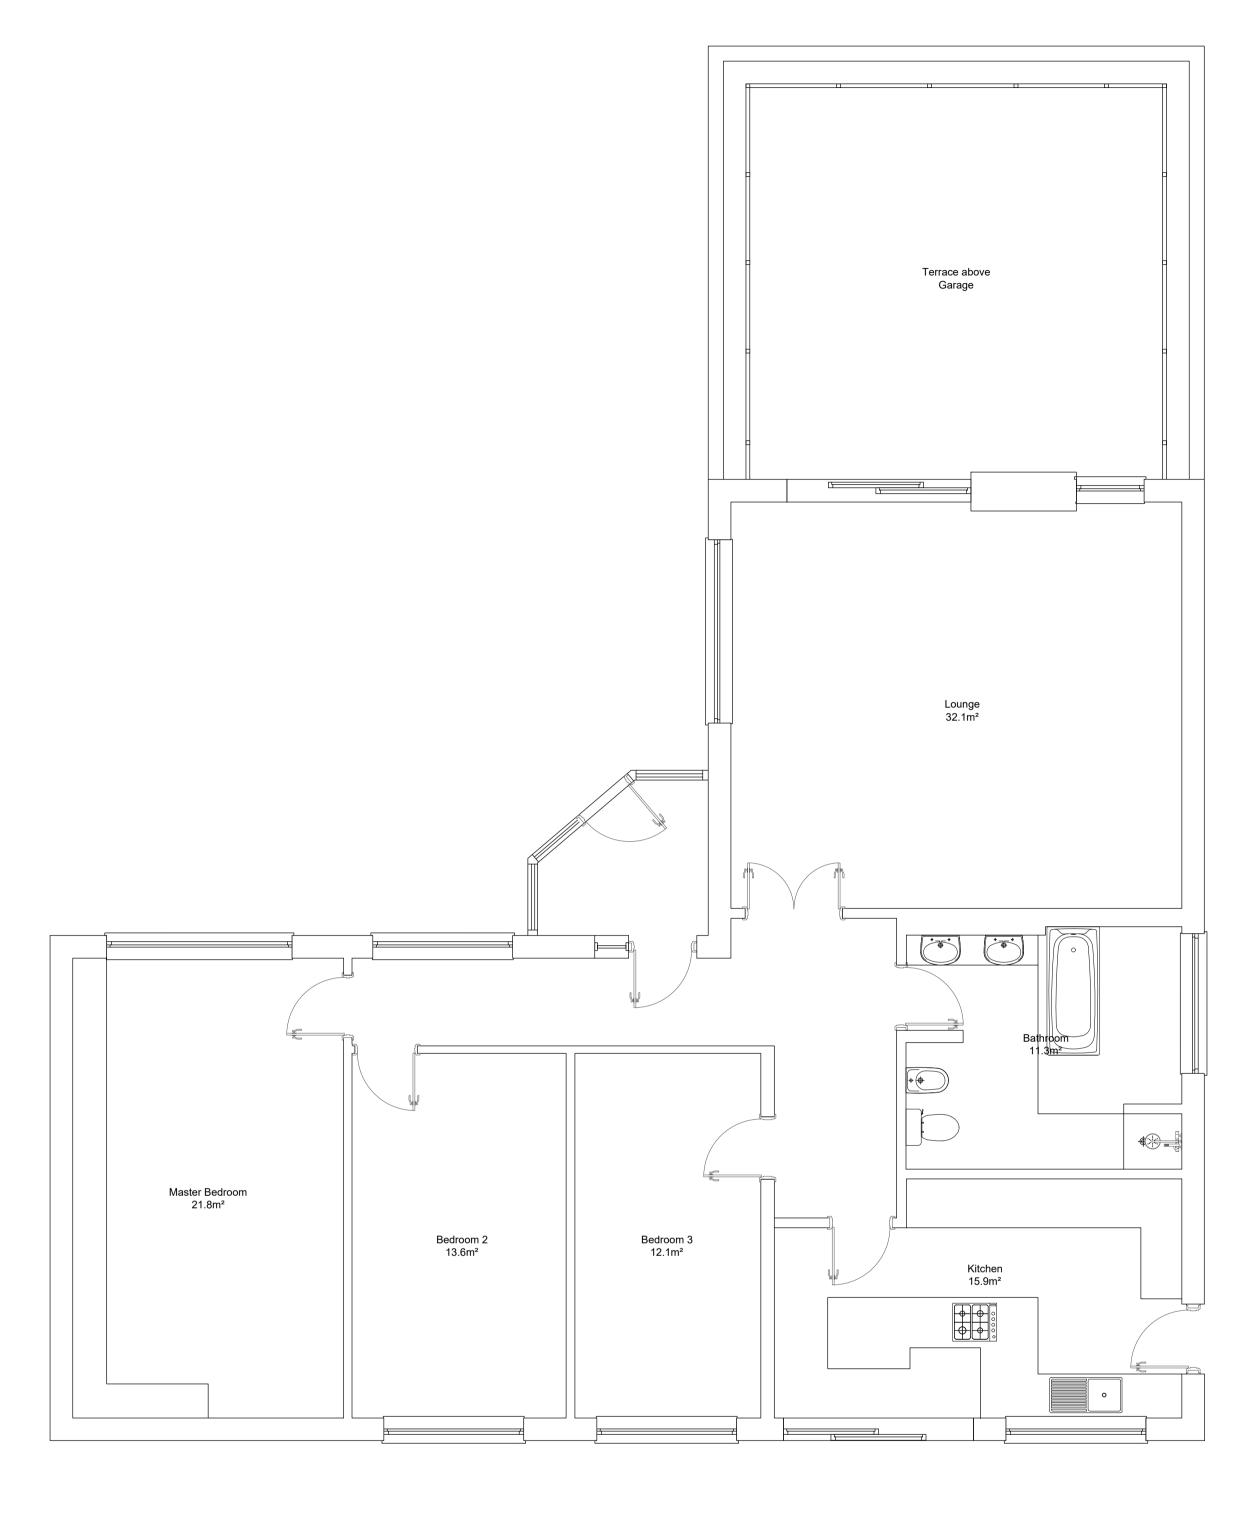

Ground Floor Plan Scale 1:50

| Disc | lair | ner |
|------|------|-----|
|      |      |     |