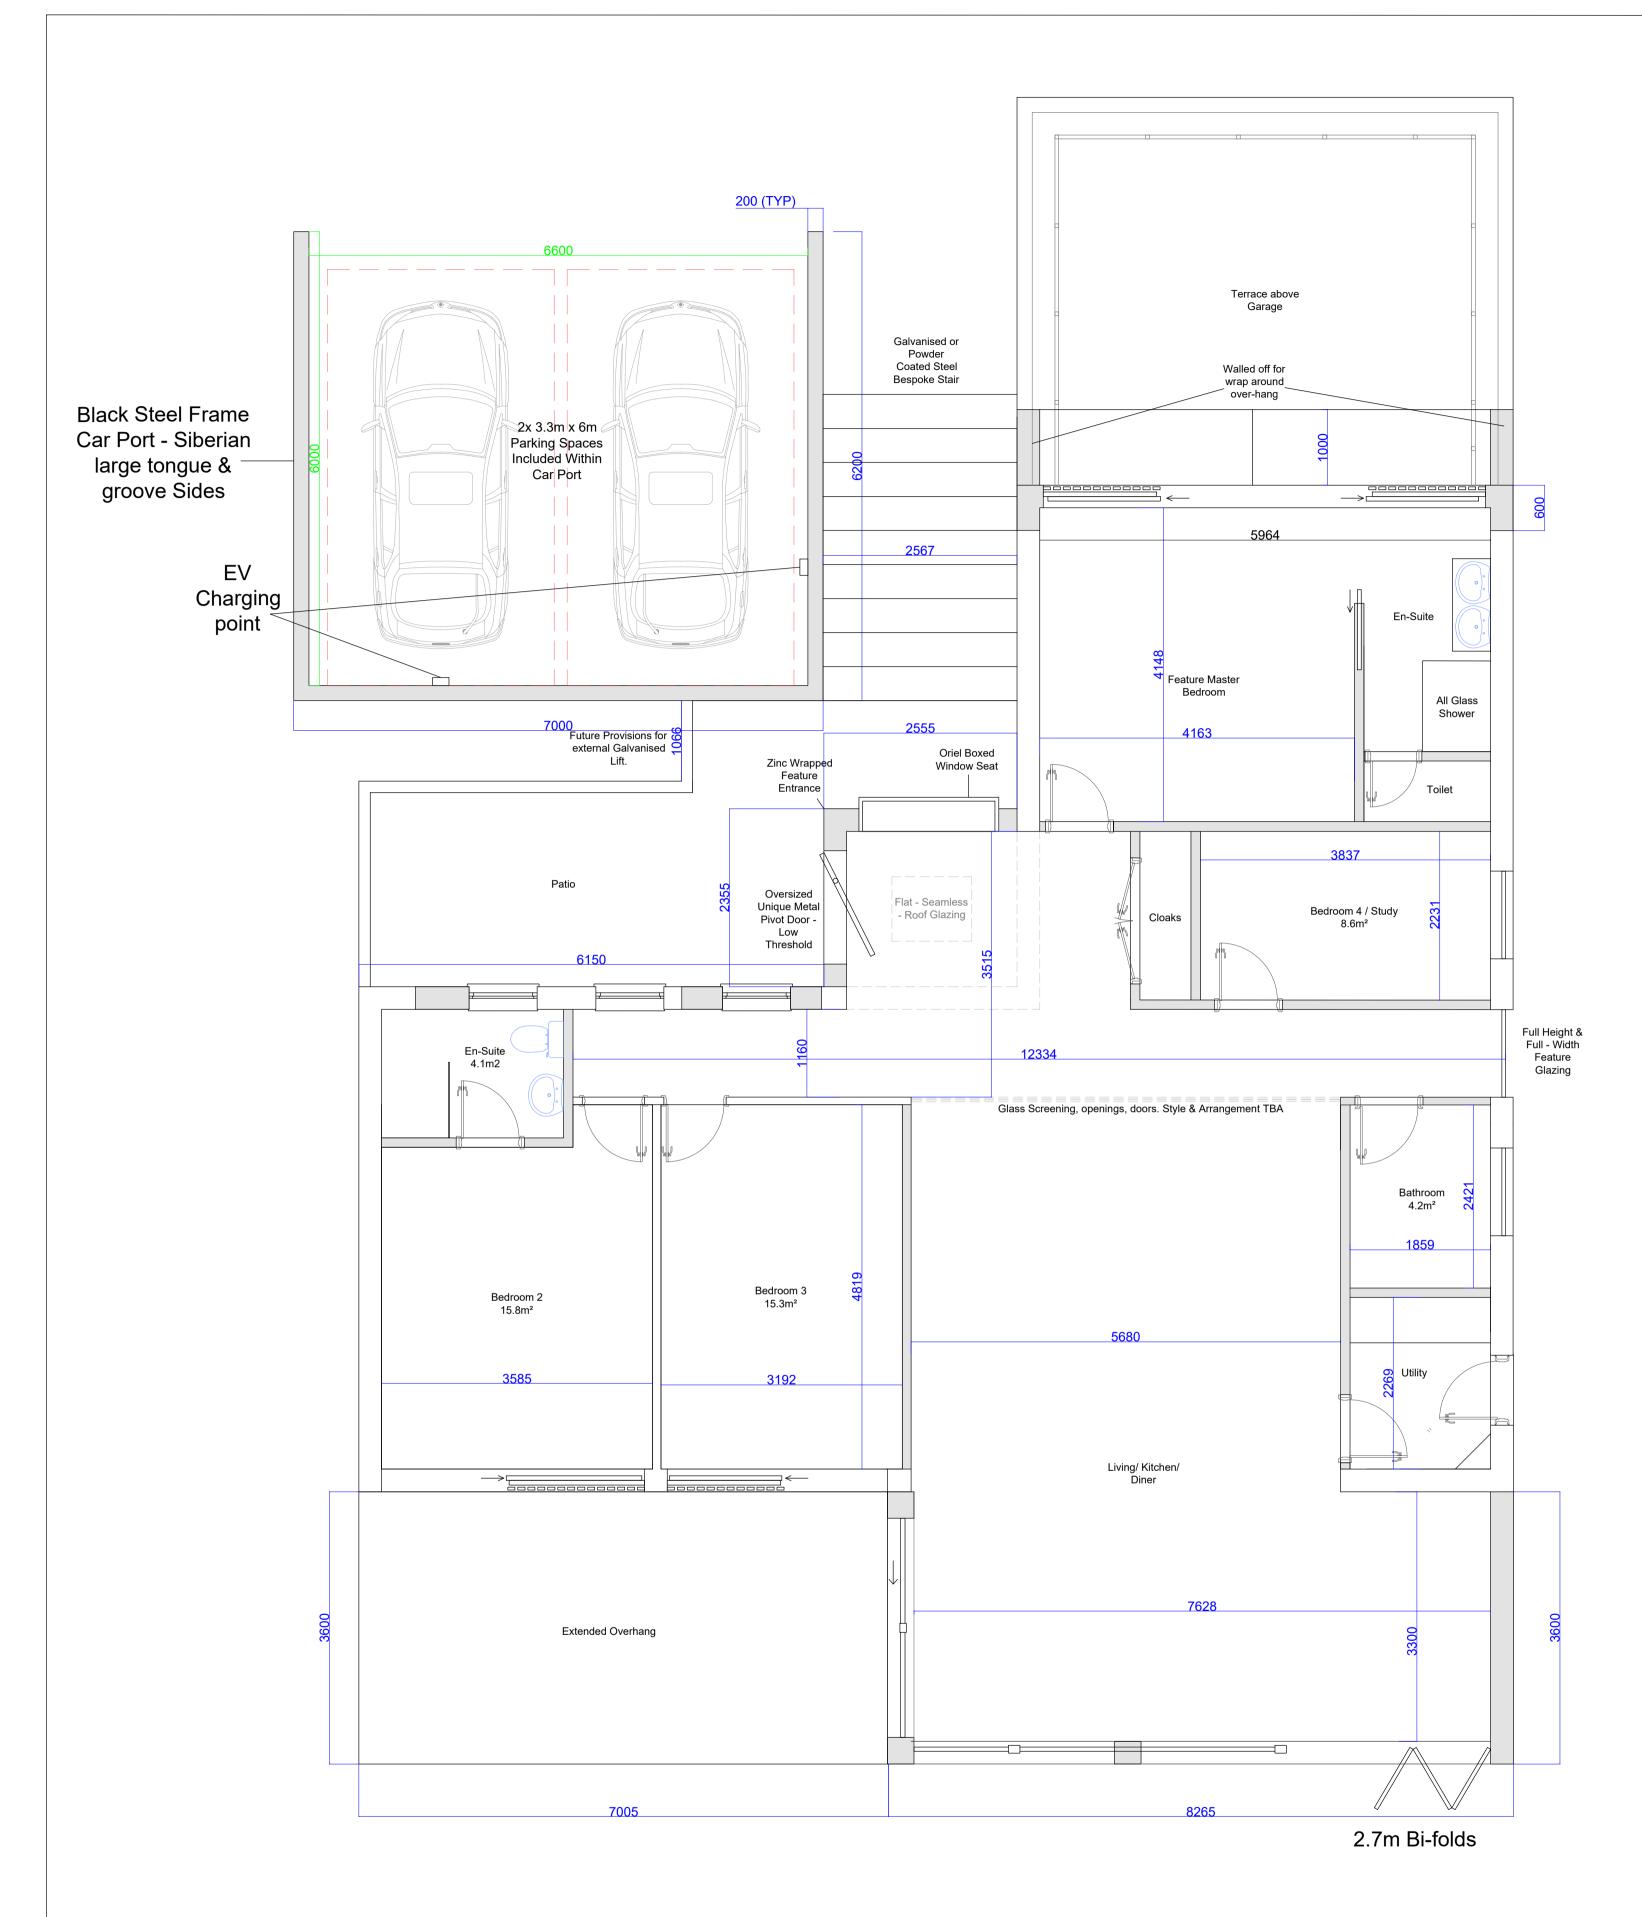

Ground Floor Plan Scale 1:50

| Disc | laimer |
|------|--------|
|      |        |

| Drawn by: | Managers Check: | Directors Check: |
|-----------|-----------------|------------------|
| ТВ        | DC              | DB               |

Client:

Mike Rowe

Project:

Single storey rear extension - Full property redesign and Carport

Five Spires, Church Green, Woodford, NN14 4EU

Drawing Title:

Proposed Floor & Roof Plans

Scale @ A1: 1:50/1:100

Project no.

200737

Date: 11/05/2022 Revision: A

Drawing no. 200737-P-001