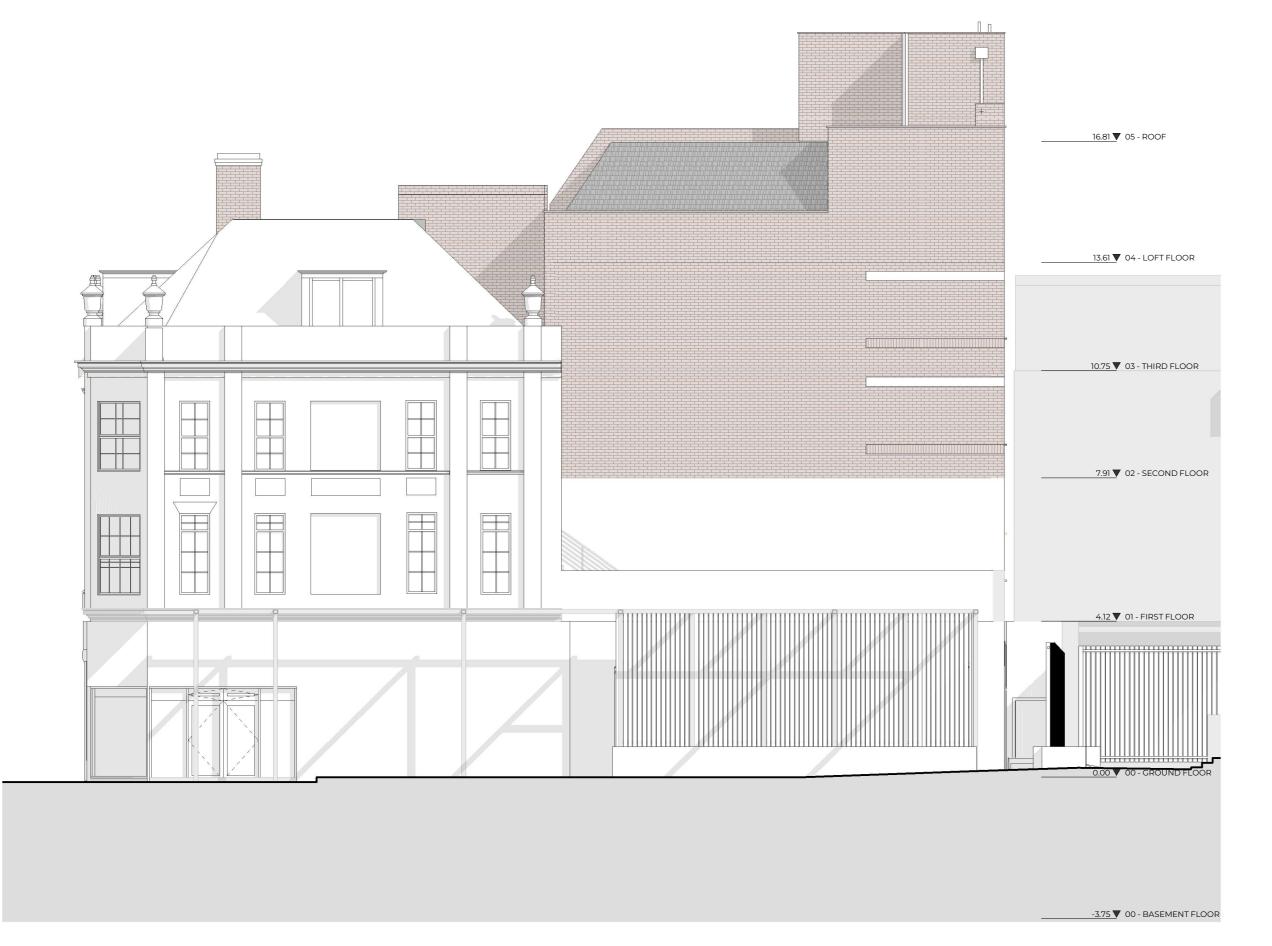

Rev No. Date Description

Notes:

Drawing Proposed East Elevation

Any inaccuracies or errors to be reported to the architect/surveyor immediately and prior to any work commencing. All dimensions to be verified on site. All work to comply with British Standards Code of practice. All external surfaces and materials to match existing. This drawing and all information provided within it is the copyright of UPP Consultants Ltd. and reproduction without

Dwg No Drawn 44-46HI-A-06-103 UPP

Checked

UPP

Issue Date Scale

1:100 @ A3 12.12.2023

5m

Project Address

44-46 High Street, Epsom KT19 8AJ - Alterations S2

Client

Status David Winegarten For Planning

www.upp-planning.co.uk info@upp-planning.co.uk 0208 202 9996 Atrium, Stables Market, Chalk Farm Road, London, NWI 8AH