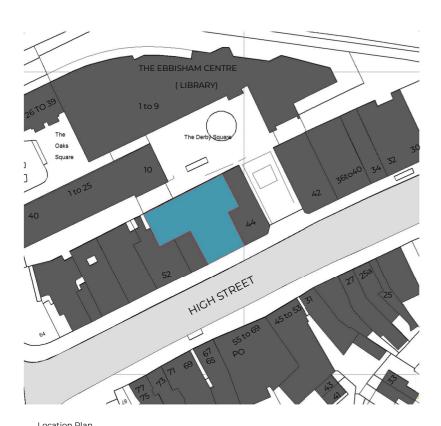

Location Plan 1:1250 20 30 40 50

(LIBRARY)

Drawn Dwg No 44-46HI-A-01-001 UPP

Checked Drawing Location Plan UPP

Issue Date Scale As indicated @ A3 12.12.2023

0.00 s.q.m.

Project Address

44-46 High Street, Epsom KTI9 8AJ - Alterations S2

Client

Status