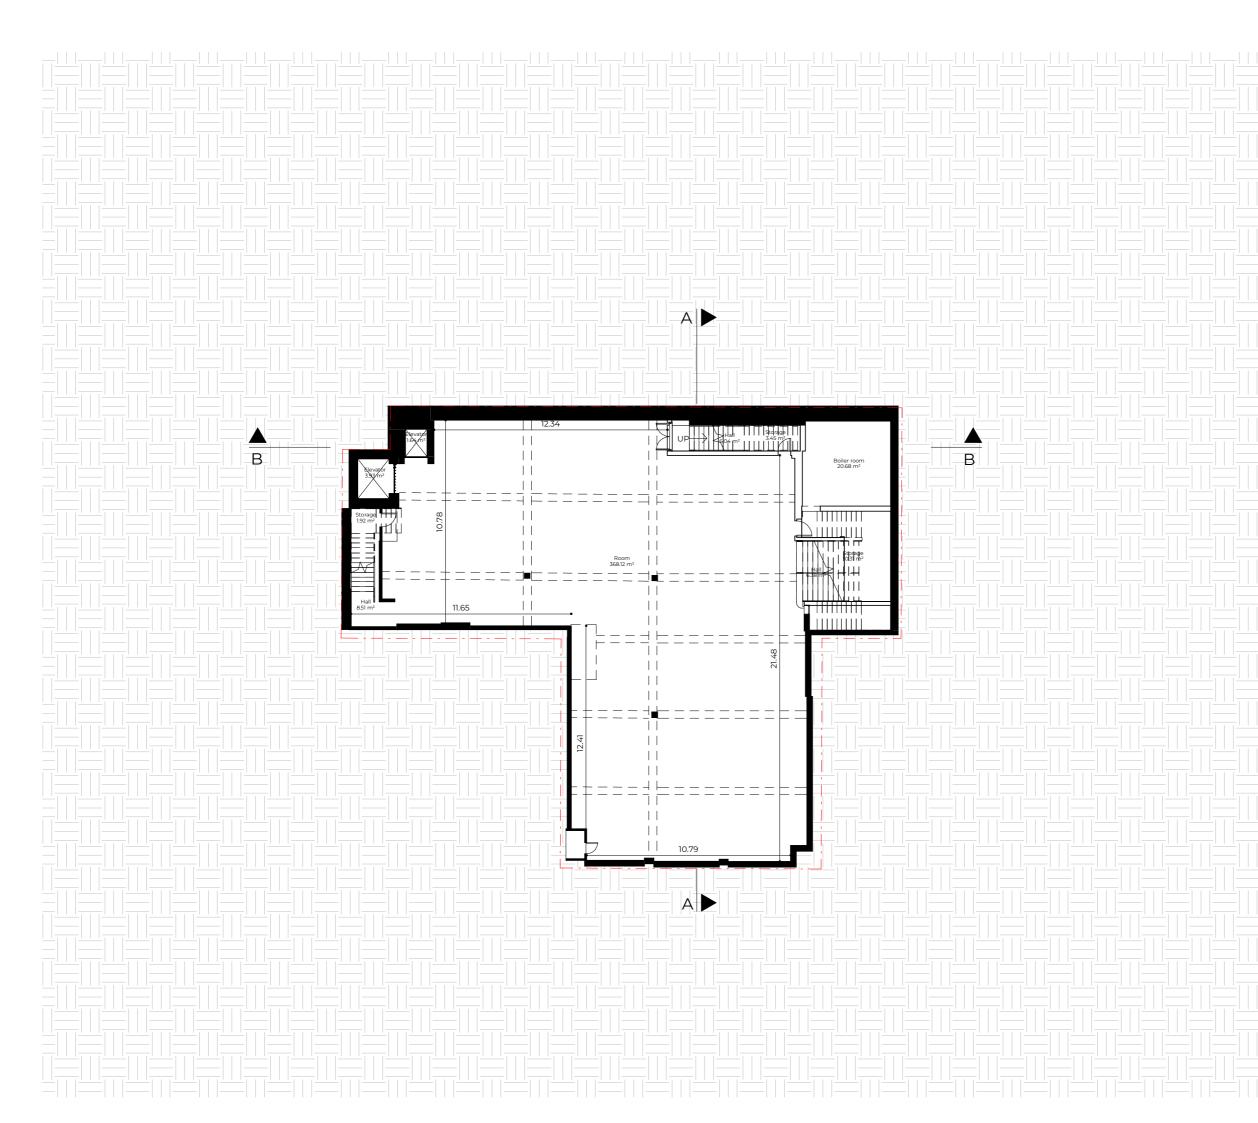

| Dwg No                                                          | Drawn        |
|-----------------------------------------------------------------|--------------|
| 44-46HI-A-03-000                                                | <b>sk</b>    |
| Drawing                                                         | Checked      |
| Existing Basement Floor Plan                                    | UPP          |
| Scale                                                           | Issue Date   |
| 1:200 @ A3                                                      | 12.12.2023   |
| 0                                                               | 10m 🕐        |
| Project Address<br>44-46 High Street, Epsom KT19 8AJ - Class MA | รา           |
| Client                                                          | Status       |
| David Winegarten                                                | For Planning |
| www.upp-planning.co.uk                                          |              |