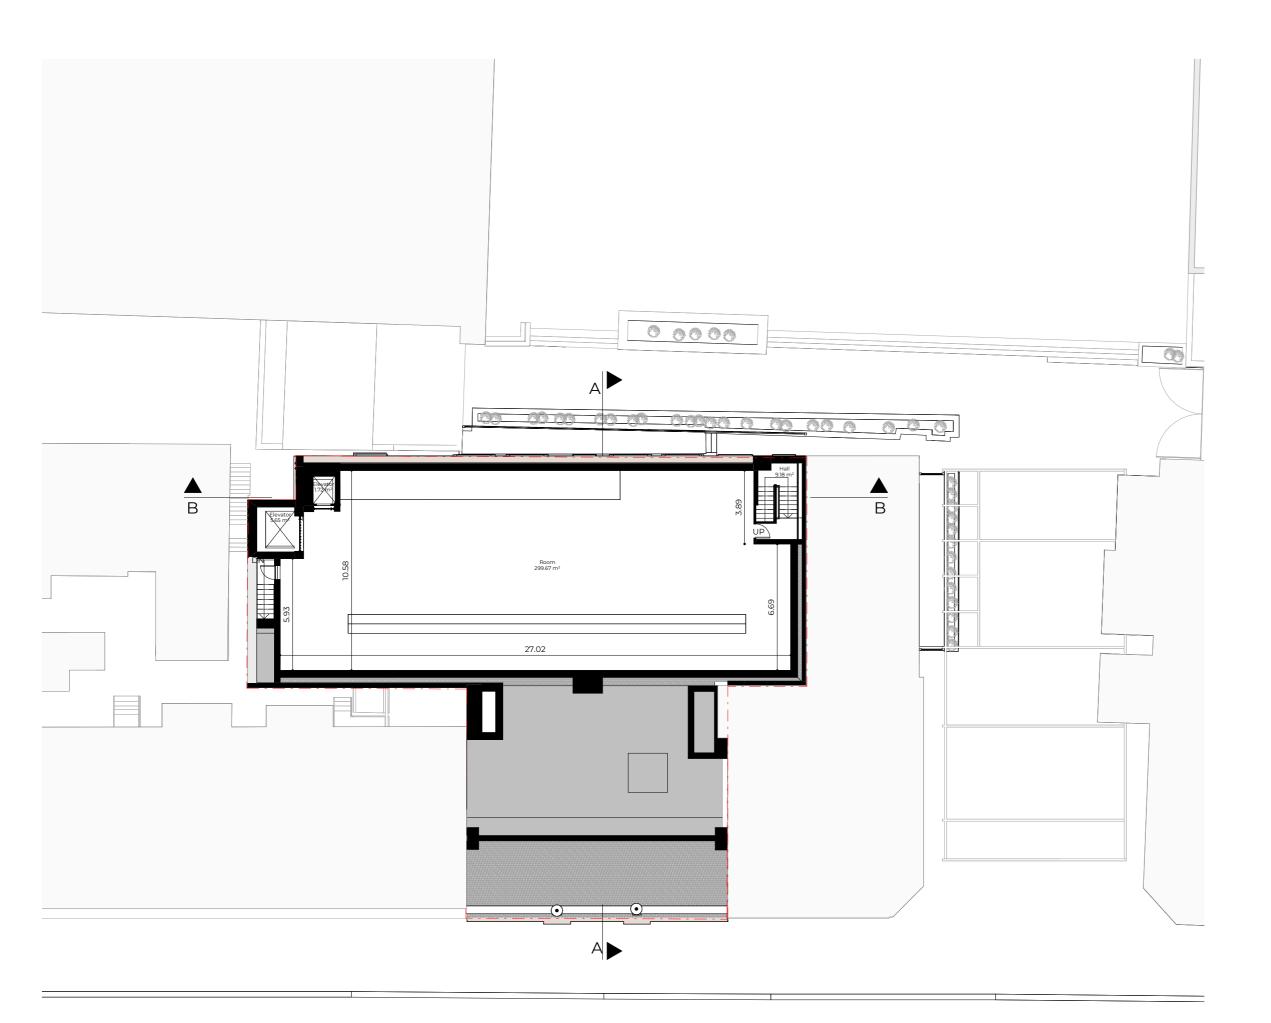

 Dwg No
 Drawn

 44-46HI-A-03-005
 SK

Description

Drawing Checked Existing Fourth Floor Plan UPP

 Scale
 Issue Date

 1:200 @ A3
 12.12.2023

0 10m

Project Address

44-46 High Street, Epsom KTI9 8AJ - Class MA SI

Client Status
David Winegarten For Planning

www.upp-planning.co.uk info@upp-planning.co.uk 0208 202 9996 Atrium, Stables Market, Chalk Farm Road, London, NWI BAH