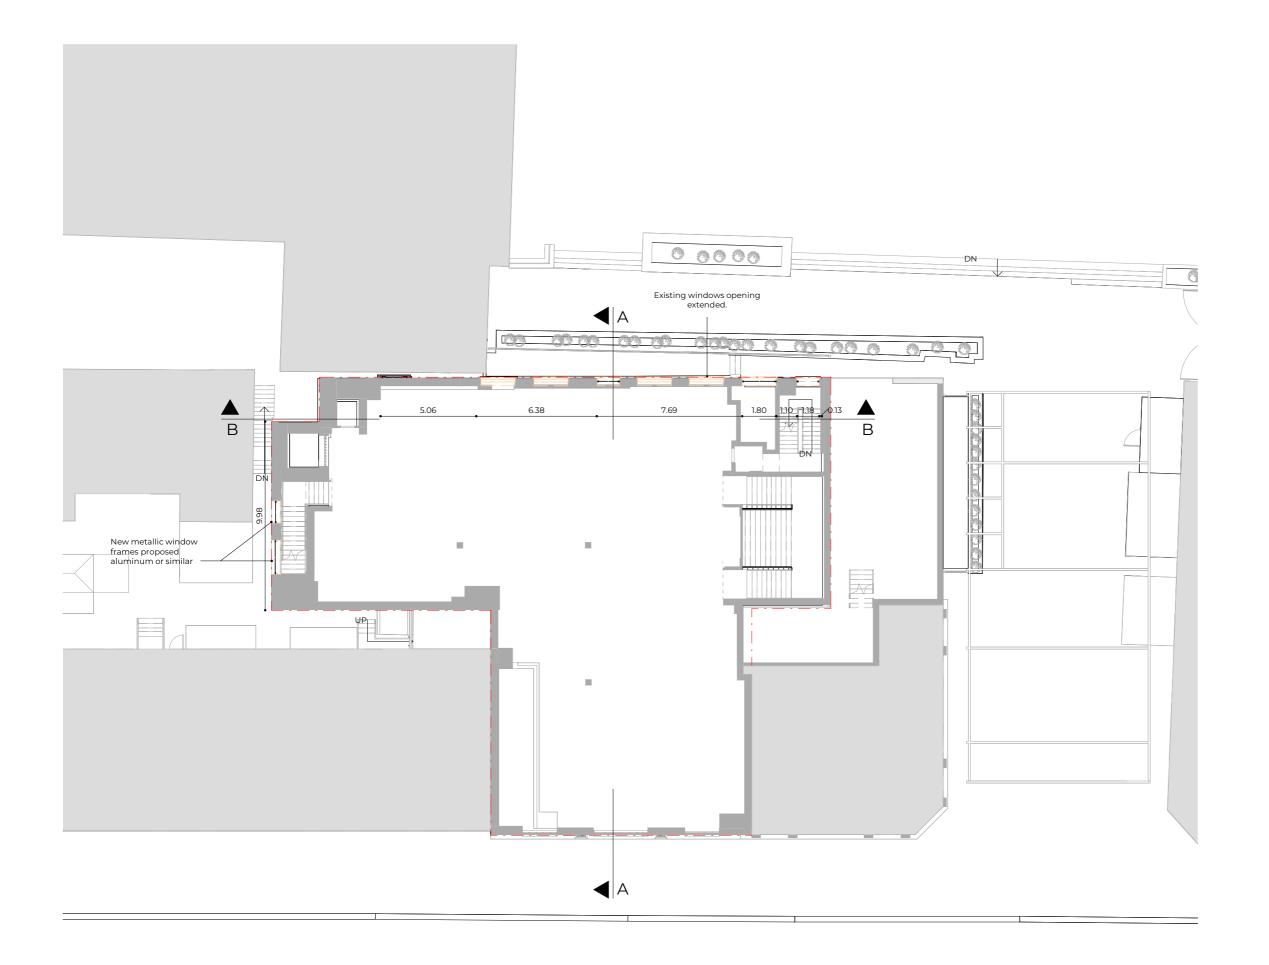

Dwg No 44-46HI-A-03-102

Checked Drawing Proposed First Floor Plan

Issue Date Scale 1:200 @ A3 12.12.2023

10m

Project Address

44-46 High Street, Epsom KTI9 8AJ - Alterations S2

Client David Winegarten

Status For Planning