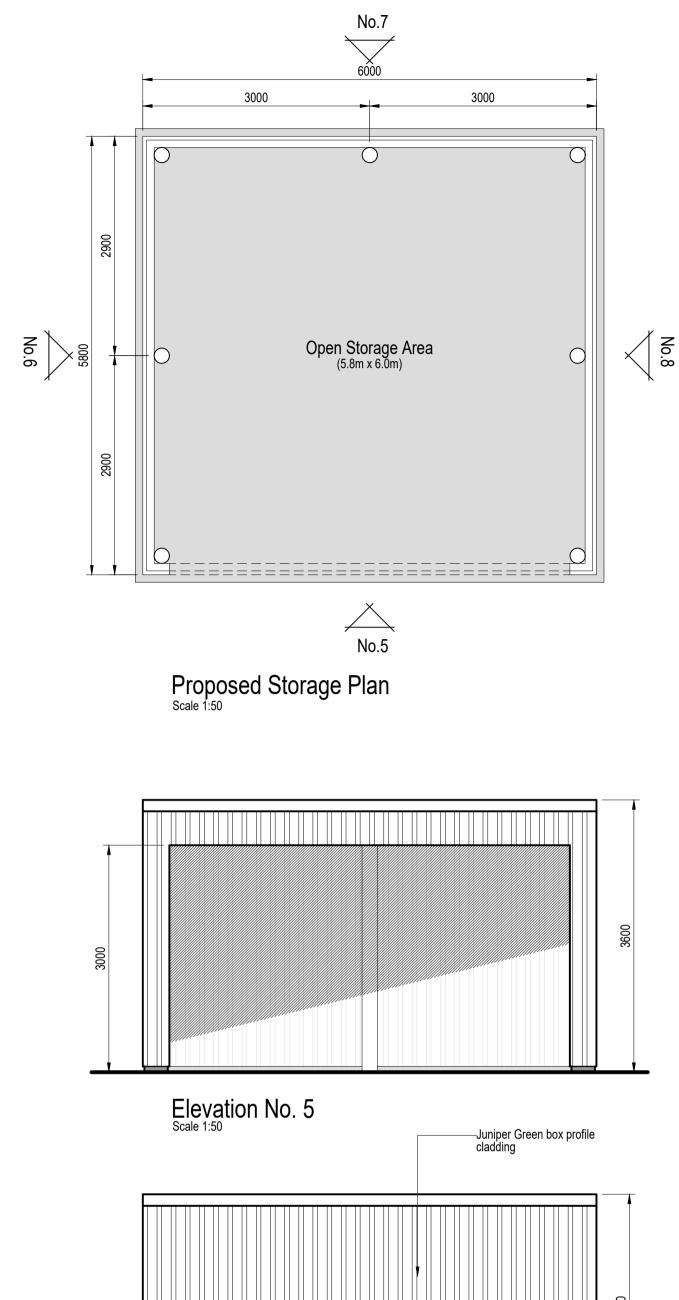

Elevation No. 7

Cladding:-Structure clad with Juniper Green box profile cladding.

Walls:-4" x 2" Sawn Stud Framework with between reclaimed Telegraph Poles.

Roof:-225mm x 50mm Purlins at maximum 600mm centres.

Hard Standing:-150mm Crushed Concrete underneath, 50mm compacted road planings.

Elevation No. 8 Scale 1:50

| <sup>address</sup><br>Orchard Cottage, Brooke Road, Shotesham<br>All Saints, Norfolk, NR15 1XN.          |                |          |
|----------------------------------------------------------------------------------------------------------|----------------|----------|
| client<br>Robin Howell                                                                                   |                |          |
| Plans & elevations for<br>Proposed Stable block                                                          |                |          |
| project reference                                                                                        | drawing number | revision |
| 168                                                                                                      | 01             | P1       |
| A BESPOKE BUILD AT AFFORDABLE PRICES                                                                     |                |          |
| C This drawing is copyright and is not to be reproduced without the permission of East Anglian Stabling. |                |          |