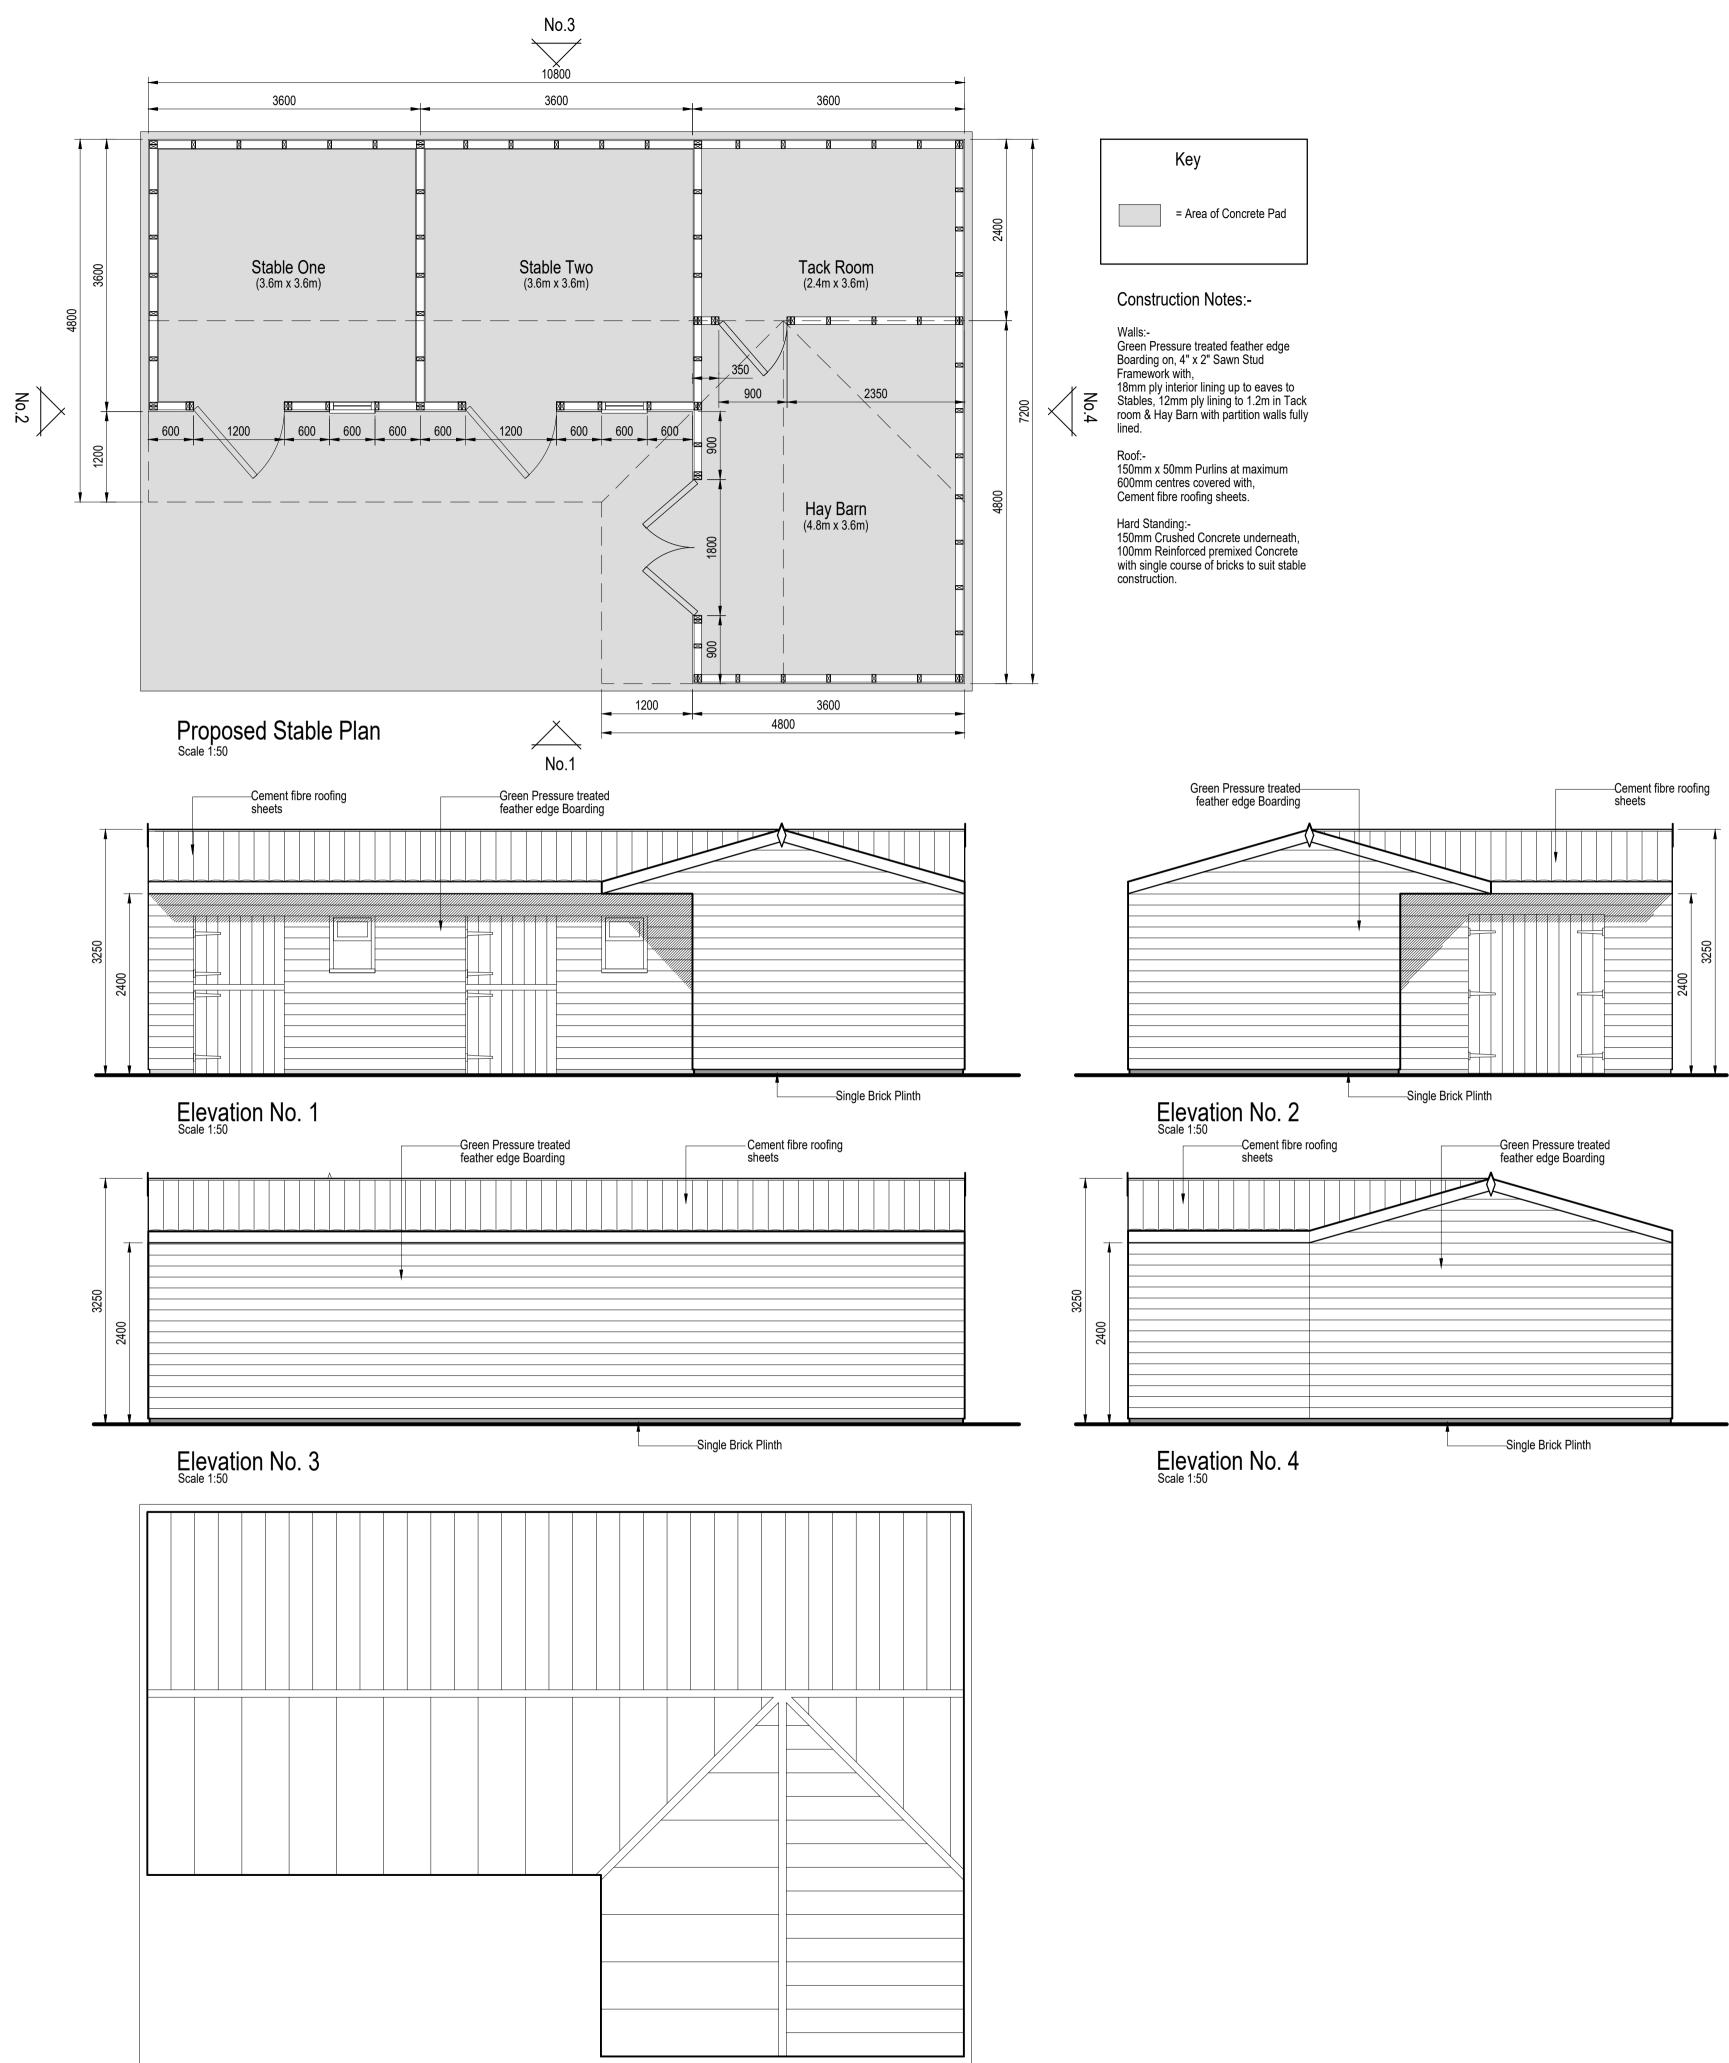

 The drawings and all information contained therein are the sole Copyright of East Anglian Stabling and any reproduction is forbidden unless permission is obtained in writing. 2. All Dimensions are in millimetres unless noted otherwise.

Dimensions marked \* are subject to confirmation by site measurement before construction proceeds.

All dimensions are given to structural surfaces unless noted otherwise.