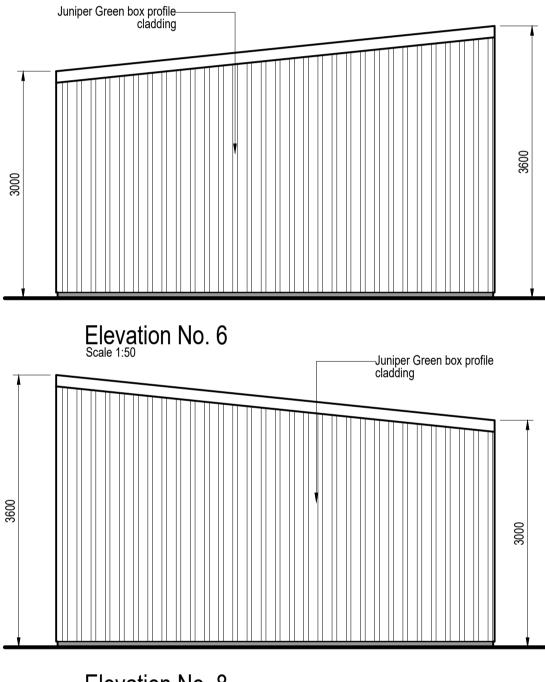

Elevation No. 7

Cladding:-Structure clad with Juniper Green box profile cladding.

Walls:-4" x 2" Sawn Stud Framework with between reclaimed Telegraph Poles.

Roof:-225mm x 50mm Purlins at maximum 600mm centres.

Hard Standing:-150mm Crushed Concrete underneath, 50mm compacted road planings.

Elevation No. 8 Scale 1:50

| <sup>address</sup><br>Orchard Cottage, Brooke Road, Shotesham<br>All Saints, Norfolk, NR15 1XN.          |                |          |
|----------------------------------------------------------------------------------------------------------|----------------|----------|
| client<br>Robin Howell                                                                                   |                |          |
| Plans & elevations for<br>Proposed Stable block                                                          |                |          |
| project reference                                                                                        | drawing number | revision |
| 168                                                                                                      | 01             | P1       |
| A BESPOKE BUILD AT AFFORDABLE PRICES                                                                     |                |          |
| C This drawing is copyright and is not to be reproduced without the permission of East Anglian Stabling. |                |          |