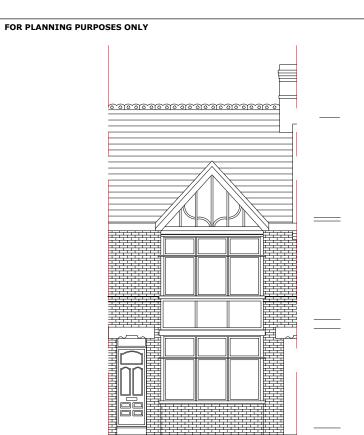

## **EXISTING FRONT ELEVATION**

SCALE 1:100



## **EXISTING REAR ELEVATION**

SCALE 1:100

54 Plashet Grove, London, E6 1AE & 020 8470 5355

☑ info@as-construction.co.uk www.as-structuraleng.co.uk Project 50 CROMWELL ROAD LUTON LU3 1DN

Title EXISTING ELEVATIONS

Client HUSSAIN

Drawing No. 4020/ P/02 NS 1:100 @ A3

Drawing Status 19/08/23 ☐ PLANNING TENDER

▼ INFORMATION CONSTRUCTION Rev.

P1 31/08/23 ISSUED FOR INFORMATION Description Drawn Chk'd

METERS @ 1:100

10m -

9m

8m

7m

6m

5m

4m

3m

2m

1m

0m



## **EXISTING SIDE ELEVATION - A**

SCALE 1:100

This drawing is to be read in conjunction with all relevant design drawings, documents and specifications.



## **EXISTING SIDE ELEVATION - B**

SCALE 1:100

| © Copyright A.S Construction and Engineering Ltd |
|---------------