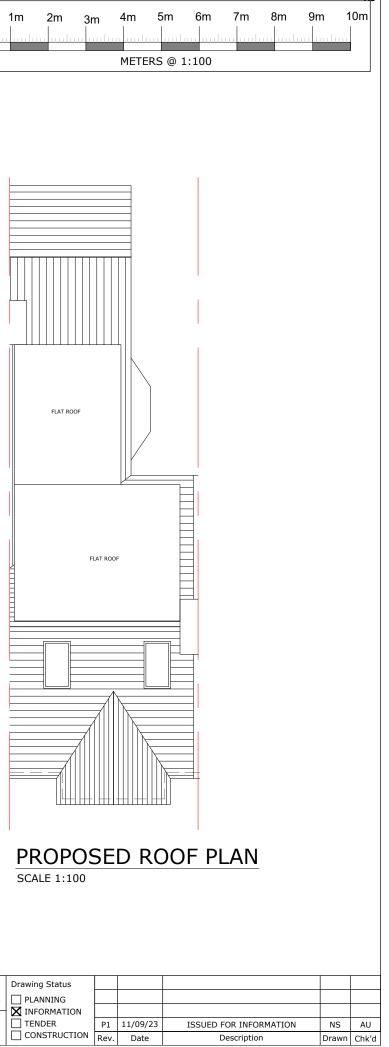

Matching materials to be used for side and rear extension

Eaves of side extension to match existing.

Style to match that of existing.

No part of gutter to encroach or breach party wall line.

Roof lights not to be projected 150mm above roof level