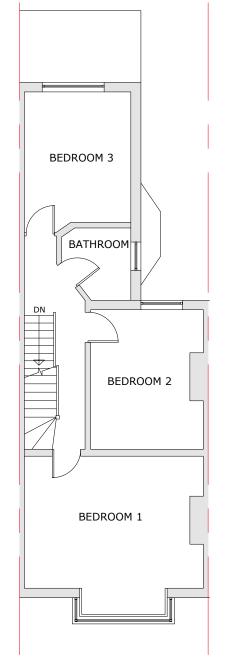

Matching materials to be used for side and rear extension

Eaves of side extension to match existing.

Style to match that of existing.

No part of gutter to encroach or breach party wall line.

Roof lights not to be projected 150mm above roof level



PROPOSED FIRST FLOOR PLAN

SCALE 1:100



## PROPOSED LOFT FLOOR PLAN

SCALE 1:100

© Copyright A.S Construction and Engineering Ltd





|                        |      |          |                        | 1     |    |
|------------------------|------|----------|------------------------|-------|----|
| TENDER<br>CONSTRUCTION | P1   | 11/09/23 | ISSUED FOR INFORMATION | NS    | A  |
|                        | Rev. | Date     | Description            | Drawn | Ch |
|                        |      |          |                        |       |    |