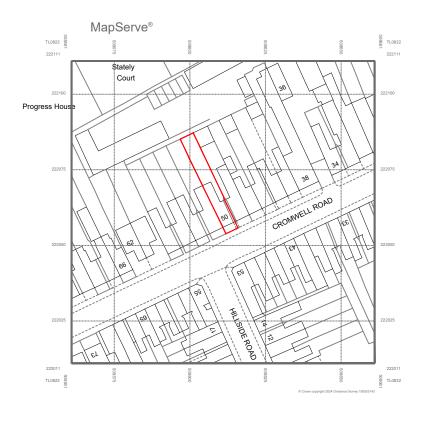

## SITE LOCATION PLAN

SCALE 1:1250

All dimensions are in millimeters and levels in meters

P1 08/01/24

Date

ISSUED FOR INFORMATION

Description

NS

54 Plashet Grove, London, E6 1AE & 020 8470 5355 ☑ info@as-construction.co.uk

www.as-structuraleng.co.uk

Project 50 CROMWELL ROAD LUTON LU3 1DN

Title
SITE LOCATION PLAN

Client HUSSAIN Ρ1

4020/SLP NS 08/01/24 Approved 1:1250 @ A3 ΑU