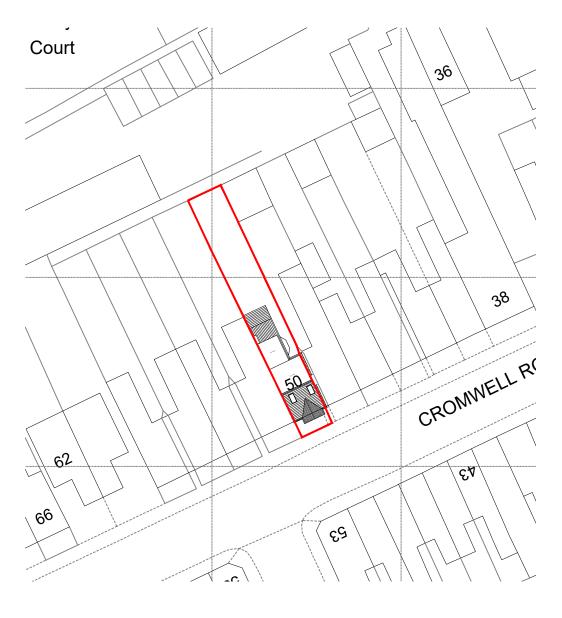

FOR PLANNING PURPOSES ONLY

PROPOSED BLOCK PLAN SCALE 1:500

Drawn Chk'd

54 Plashet Grove, London, E6 1AE

Project 50 CROMWELL ROAD LUTON LU3 1DN

Title PROPOSED BLOCK PLAN

Client HUSSAIN

Drawing No. 4020/BLP NS 22/01/24 Approved Ρ1 1:500 @ A3