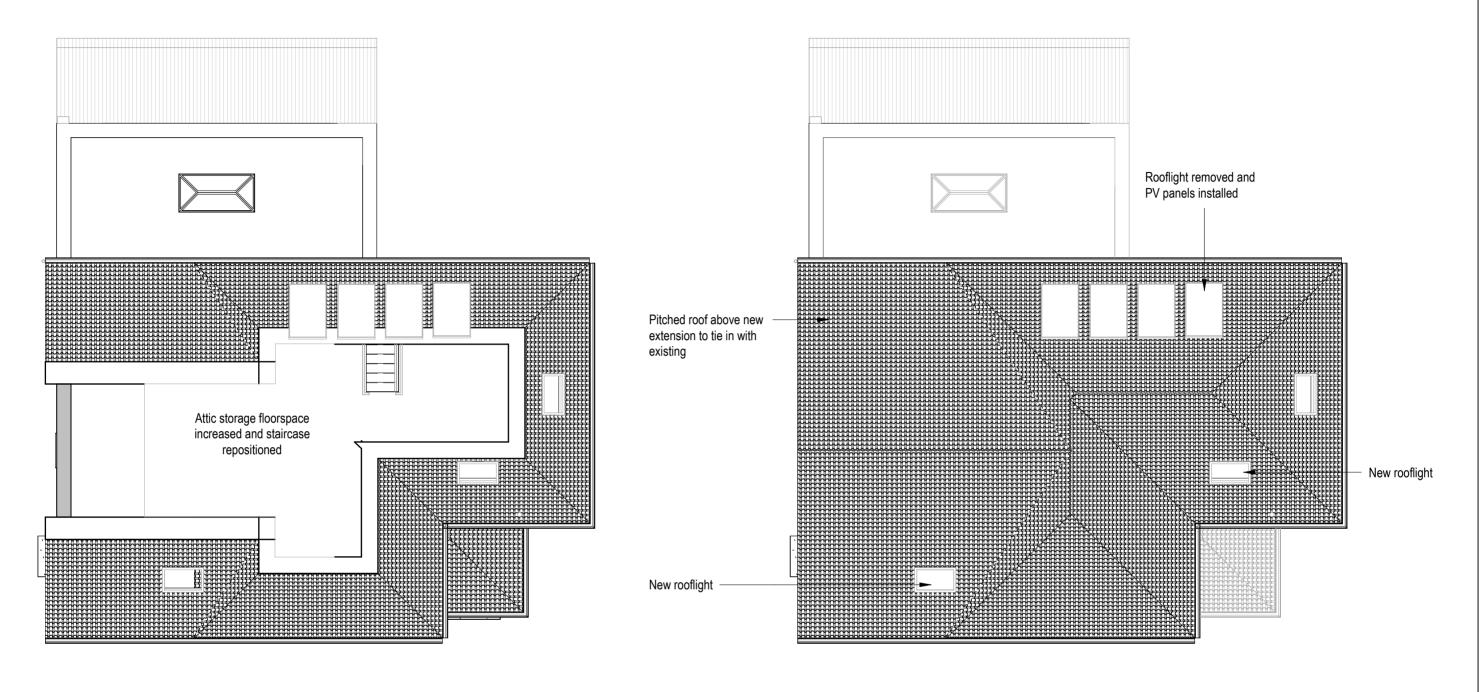

Attic Roof

| No. | Description                                                                | Date   |
|-----|----------------------------------------------------------------------------|--------|
| A   | Footprint of rear single storey extension increased as requested by client | Jun 23 |
| В   | Roof profile amended on gable end.                                         | Jan 24 |
|     |                                                                            |        |
|     |                                                                            |        |
|     |                                                                            |        |