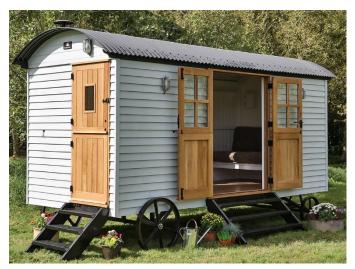

Figure 2 – External Image of Shepard Huts

# 1.0 GENERAL DESCRIPTION:

1.1 The proposed Shepherd Huts represents a traditional yet versatile temporary accommodation solution, embodying rustic charm with modern amenities. Intended for leisure, the huts are designed to be self-contained living spaces, equipped for short stays and characterised by their curved roofs, wooden cladding, and classic aesthetics.