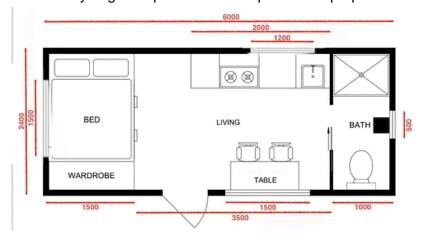

# 2.0 DIMENSIONS AND LAYOUT:

2.1 The external dimensions of the huts approximate at 6 meters in length and 2.4 meters in width, with an internal floor space designed to incorporate a living area, sleeping quarters, and a compact bathroom. The layout optimises space efficiency while ensuring comfort and functionality. Figure 1 provides a floor plan of the proposed Shephard Huts.

Figure 1 - Floor Plan

dynamic development solutions  $^{\mathsf{TM}}$ 