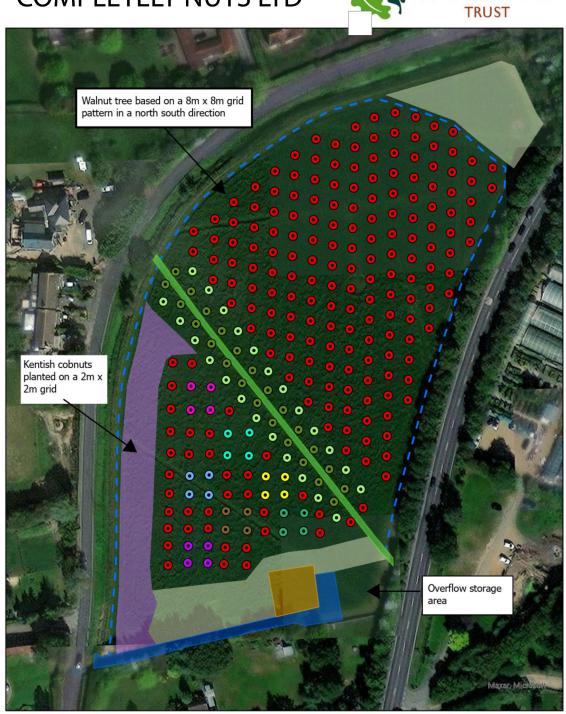

We are a family run start up focusing on organic nut and fruit produce in Kent.

To date, we have planted and established over 950 nut and fruit trees of many different varieties.

Over the next 4-5 years, as our yield increases to its full potential, we plan to refine our processing and develop products that we can put on the market.