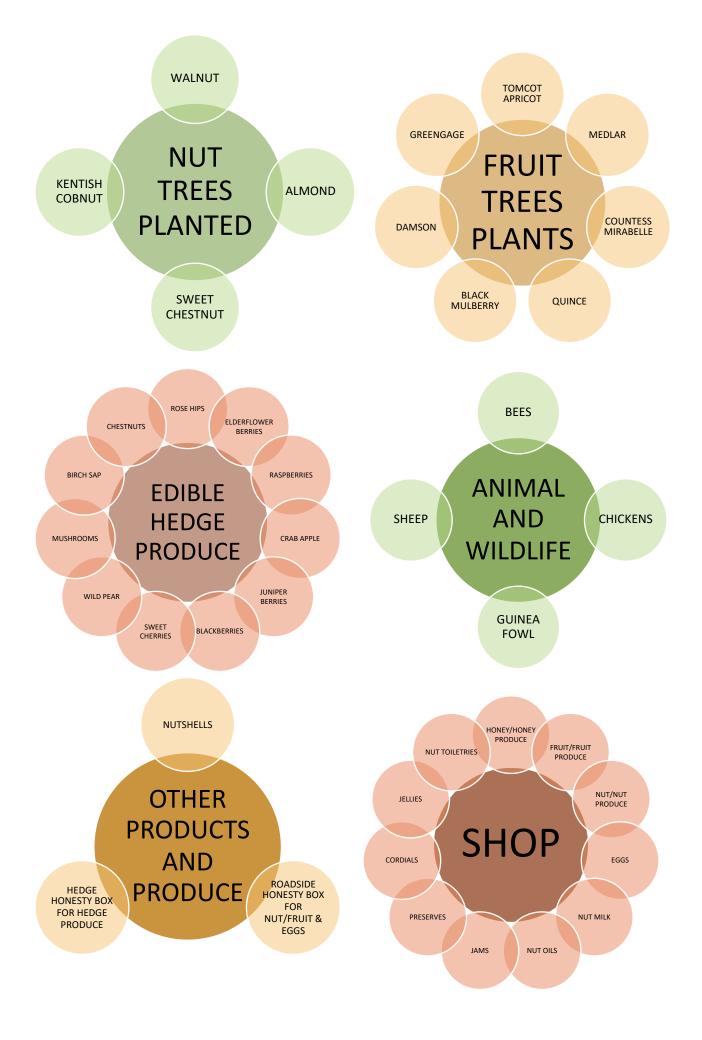

We are a family run start up focusing on organic nut and fruit produce in Kent.

To date, we have planted and established over 950 nut and fruit trees of many different varieties.

Over the next 4-5 years, as our yield increases to its full potential, we plan to refine our processing and develop products that we can put on the market.

Our aim is to make 'Completely Nuts', not only a successful organic commercial nuttery, but also a place the local community can pick their own fruits from our edible hedge or come and try our variety of products that can be produced from the nuts and fruit on site.

## PROJECTED PRODUCTION PER ANNUM

| PRODUCT          | KG     | Storage Bins * |
|------------------|--------|----------------|
| Walnuts          | 67,500 | 200            |
| Almonds          | 625    | 3              |
| Sweet Chestnuts  | 625    | 3              |
| Cobnuts          | 6,750  | 20             |
| Quinces          | 450    | 1              |
| Medlars          | 350    | 1              |
| Black Mulberries | 1,000  | 1              |
| Plums            | 100    | 1              |
| Greengages       | 100    | 1              |
| Apricots         | 1,750  | 1              |

<sup>\*</sup> Total 232 1m<sup>3</sup> boxes

| PRODUCT         | QUANTITIES PER YEAR |
|-----------------|---------------------|
| Preserves/Jelly | Unknown             |
| Nut milk        | Unknown             |
| Nut oils        | Unknown             |
| Soap            | Unknown             |
| Shampoo         | Unknown             |
| Cordials        | Unknown             |
| Honey           | Unknown             |
| Christmas Trees | 100                 |