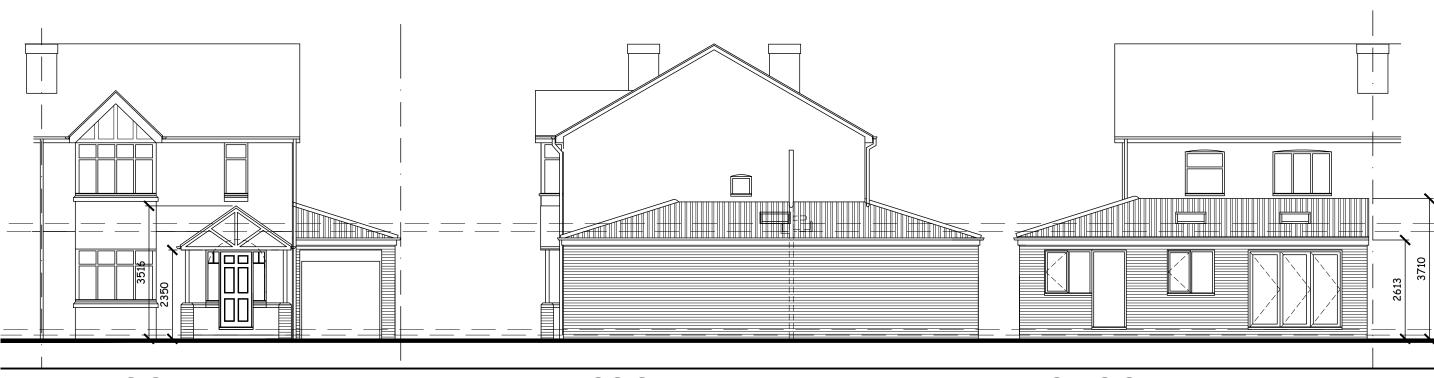

#### FRONT ELEVATION

## GABLE ELEVATION

## **REAR ELEVATION**

## SCHEDULE of MATERIALS

WALLS.

Facing brickwork to match existing as close as possible.

ROOF. Smooth faced concrete interlocking tiles.

WINDOWS. White upvc frames with sealed double glazed units.

DOORS. White upvc frames with sealed double glazed units.

PARKING. Tarmacadum hardstanding.

LIGHTING. PIR security/safety lighting.