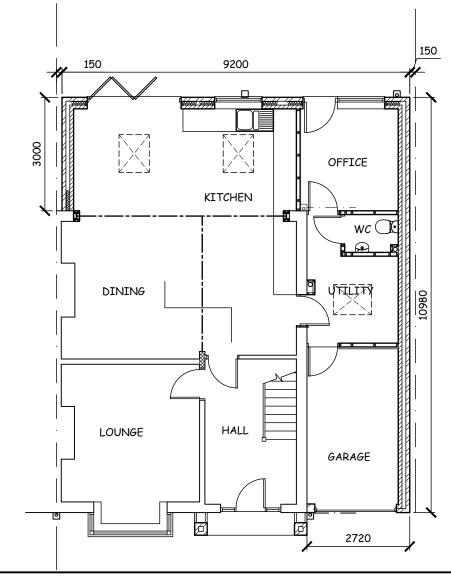

#### FRONT ELEVATION



## GABLE ELEVATION

## **REAR ELEVATION**

## SCHEDULE of MATERIALS

WALLS.

Facing brickwork to match existing as close as possible.

ROOF. Smooth faced concrete interlocking tiles.

WINDOWS. White upvc frames with sealed double glazed units.

DOORS. White upvc frames with sealed double glazed units.

PARKING. Tarmacadum hardstanding.

LIGHTING. PIR security/safety lighting.



### SIDE ELEVATION

GROUND FLOOR PLAN

# 1:100

### scale bar

project PROPOSED EXTENSION at 13 BURSCOUGH ROAD, ORMSKIRK, L39 2XE title

EXISTING PLANS and ELEVATIONS

# ALEX HALFORD architectural technician & building design consultant

11 Ploughmans Close Southport PR9 8QZ

(m) 07715 353219

scale: date: drawing no:

1:100 @ A3 Jan. 2024 A1485.P01