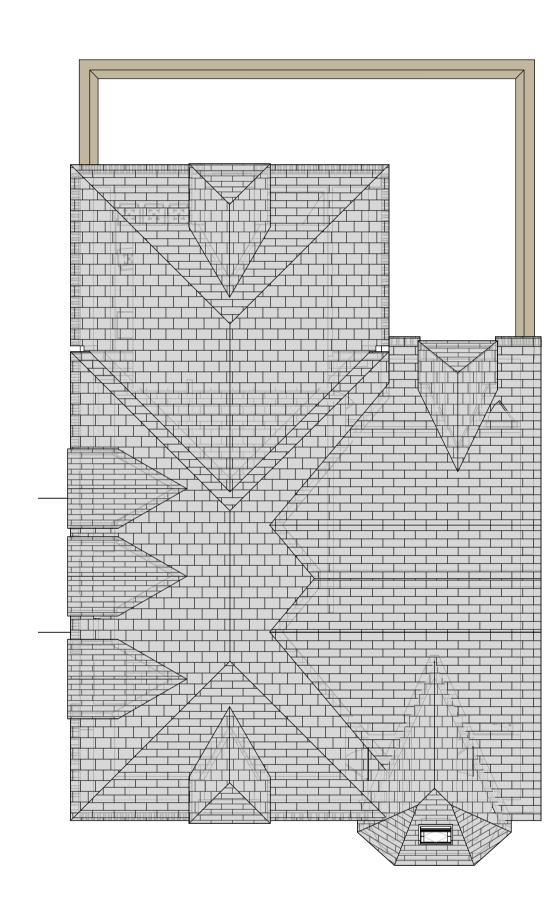

RL02\_Roof Plan (Proposed)

Scale 1: 100 @ A1

RL02\_Roof Plan (Existing)

Scale 1: 100 @ A1

Revision Schedule

Status:
Stage 03 - Planning

Roof Plans

NH-231118-PL-013