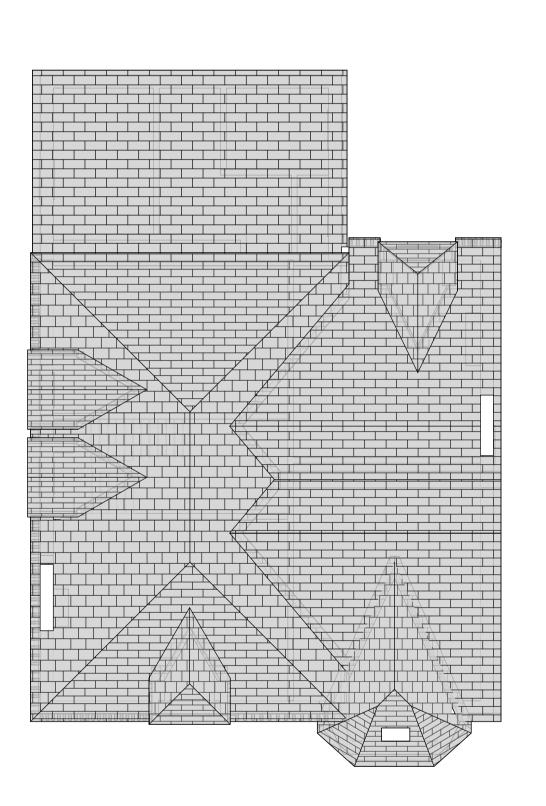

RL02\_Roof Plan (Proposed)

Scale 1: 100 @ A1

RL02\_Roof Plan (Existing)

Scale 1: 100 @ A1

Revision Schedule

Status:
Stage 03 - Planning

Roof Plans

NH-231118-PL-013