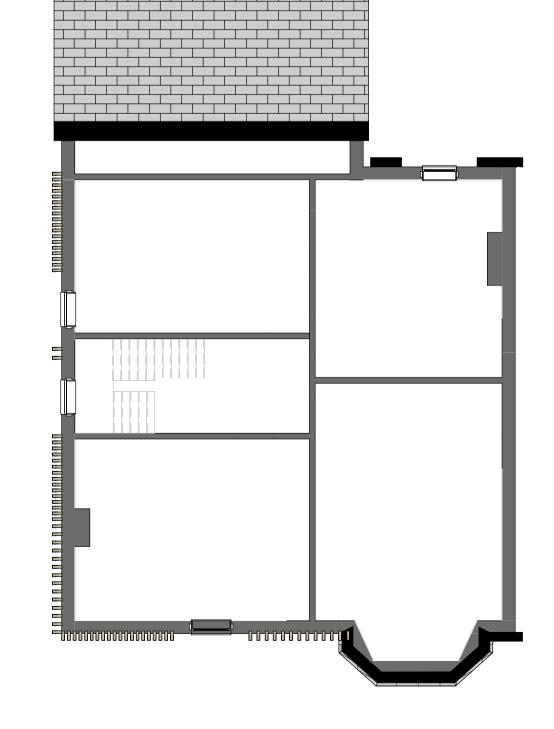

Side 2 Elevation (Existing)

Scale 1:100@A1

E.B1 - Existing Basement Scale 1:100@A1

E.00 - Existing Ground Floor

Scale 1:100@A1

E.01 - Existing First Floor Scale 1:100@A1

E.02 - Existing Second Floor Scale 1:100@A1