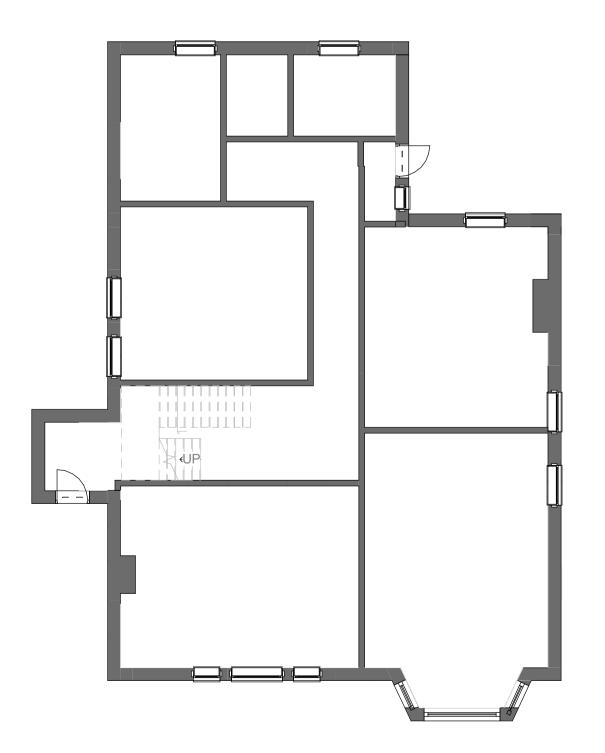

Side 2 Elevation (Existing)

Scale 1:100@A1

E.B1 - Existing Basement Scale 1:100@A1

E.00 - Existing Ground Floor

Scale 1:100@A1

E.01 - Existing First Floor Scale 1:100@A1

E.02 - Existing Second Floor Scale 1:100@A1