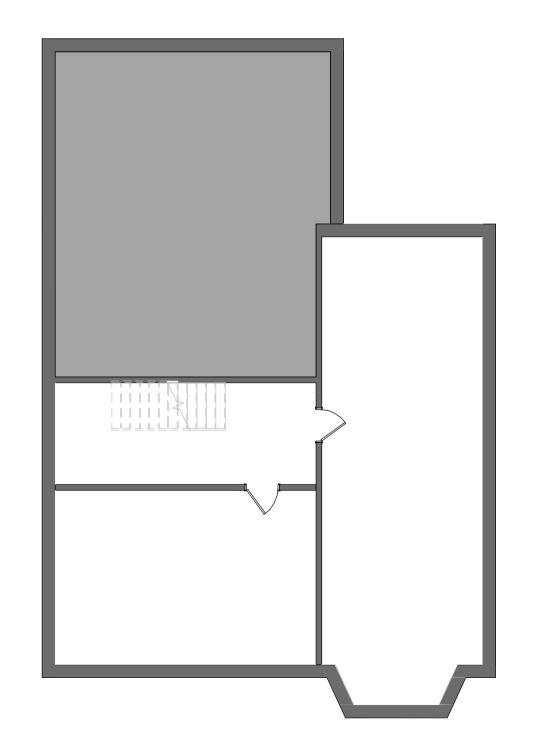

Side 2 Elevation (Existing)

Scale 1:100@A1

E.B1 - Existing Basement Scale 1:100@A1

E.00 - Existing Ground Floor

Scale 1:100@A1

E.01 - Existing First Floor Scale 1:100@A1

E.02 - Existing Second Floor Scale 1:100@A1