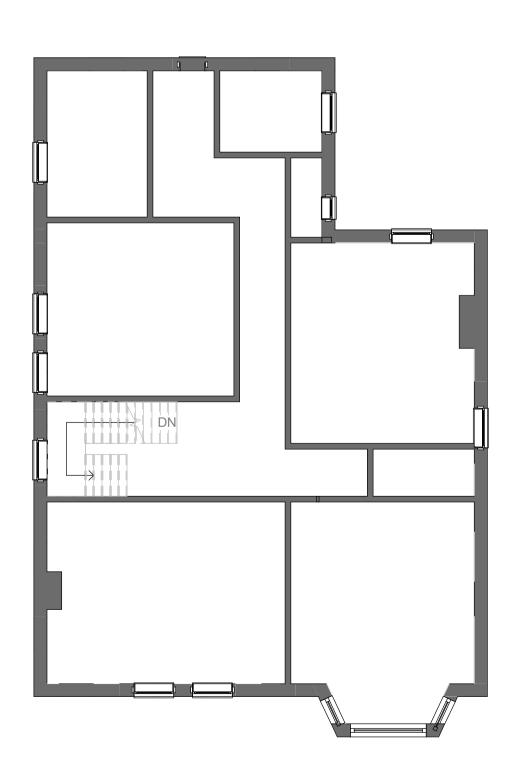

Side 2 Elevation (Existing)

Scale 1:100@A1

E.B1 - Existing Basement Scale 1:100@A1

E.00 - Existing Ground Floor

Scale 1:100@A1

E.01 - Existing First Floor Scale 1:100@A1

E.02 - Existing Second Floor Scale 1:100@A1