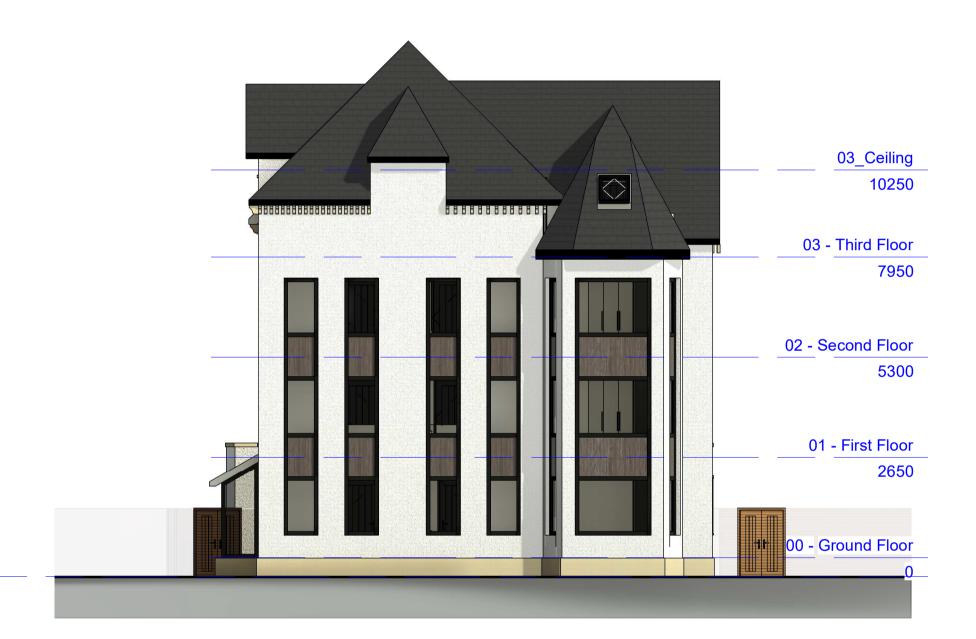

# Front Elevation (Concept)

Scale 1 : 100 @ A1

Outbuilding \_ Front Scale 1 : 100 @ A1

Side 1 Elevation (Concept)

Scale 1 : 100 @ A1

Copyright of NOVUS HAUS
Do not Scale from Drawings
All Dimensions are to be checked on site
Any Discrepancies are to be reported immediately to the Architect or Main Contractor This drawing should be relied upon in the context of its final issue and cannot account for any changes to the design made by any party thereafter. .

### External Material Key

Horizontal Composite Cladding

Off White Render

Roof - to match existing

Sandstone Low Level Banding

### Windows & Doors

Double glazed, Dark Grey uPVC or Aluminium Frames OB = Obscured Glazing to bathrooms

03\_Ceiling 10250

03 - Third Floor 7950

02 - Second Floor 5300

> 01 - First Floor 2650

00 - Ground Floor Ground Level -500