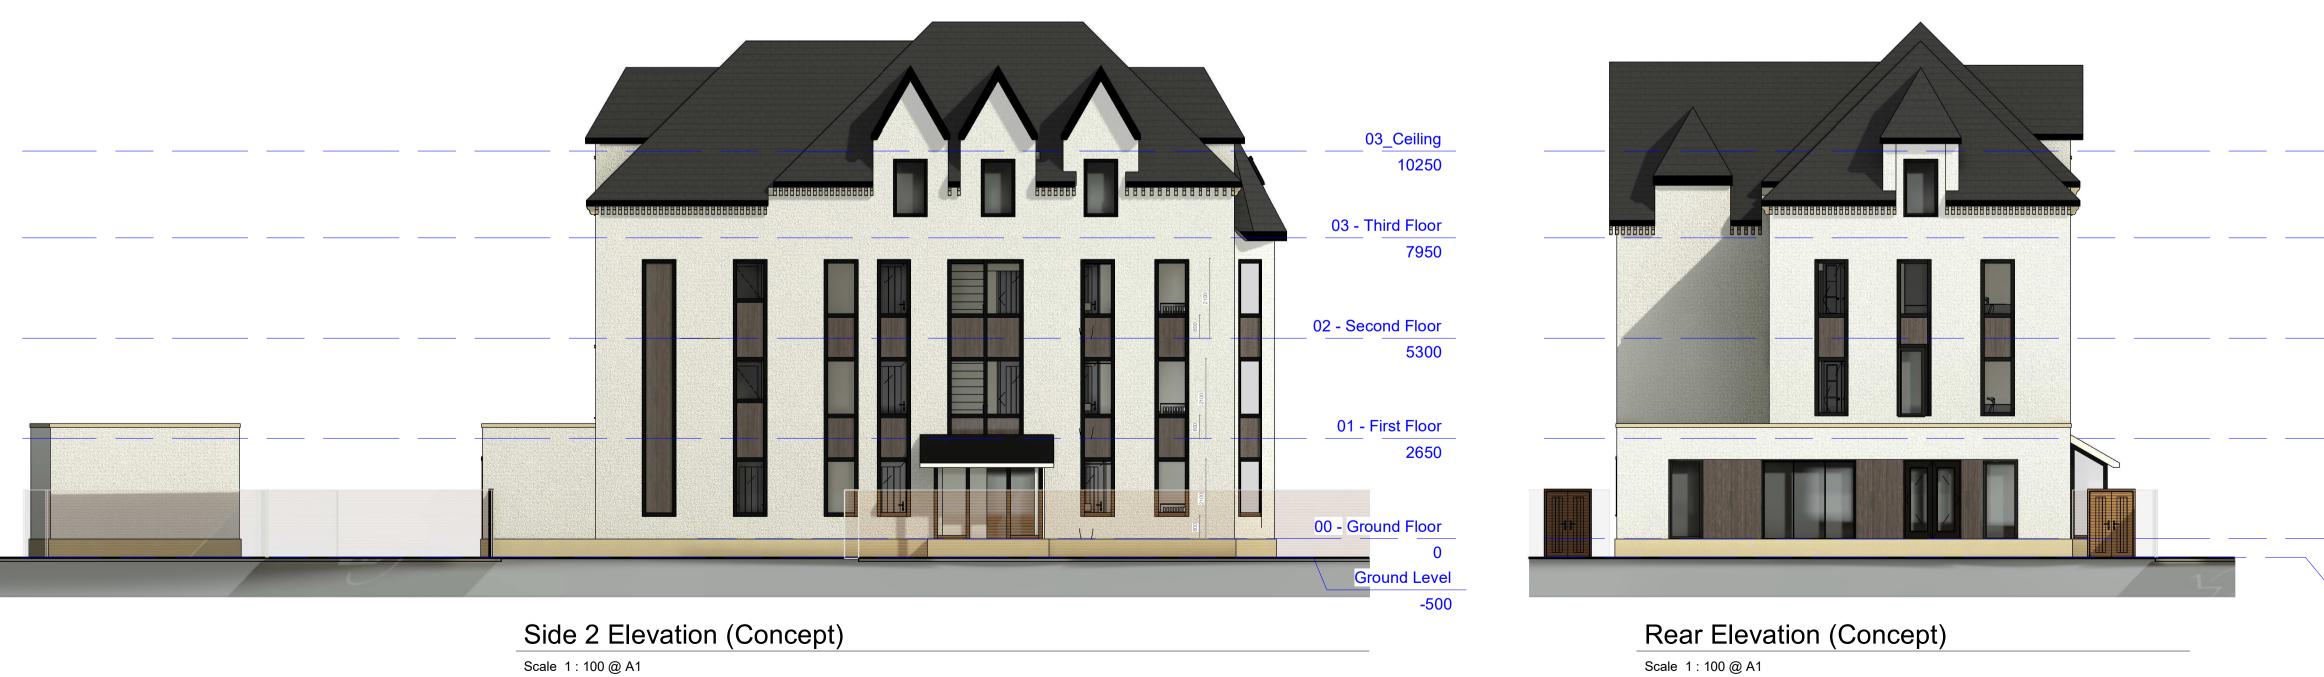

# Front Elevation (Concept)

Scale 1 : 100 @ A1

Outbuilding \_ Front Scale 1 : 100 @ A1

Side 1 Elevation (Concept)

Scale 1 : 100 @ A1

Copyright of NOVUS HAUS
Do not Scale from Drawings
All Dimensions are to be checked on site
Any Discrepancies are to be reported immediately to the Architect or Main Contractor This drawing should be relied upon in the context of its final issue and cannot account for any changes to the design made by any party thereafter. .

### External Material Key

Horizontal Composite Cladding

Off White Render

Roof - to match existing

Sandstone Low Level Banding

### Windows & Doors

Double glazed, Dark Grey uPVC or Aluminium Frames OB = Obscured Glazing to bathrooms

03\_Ceiling 10250

03 - Third Floor 7950

02 - Second Floor 5300

> 01 - First Floor 2650

00 - Ground Floor Ground Level -500