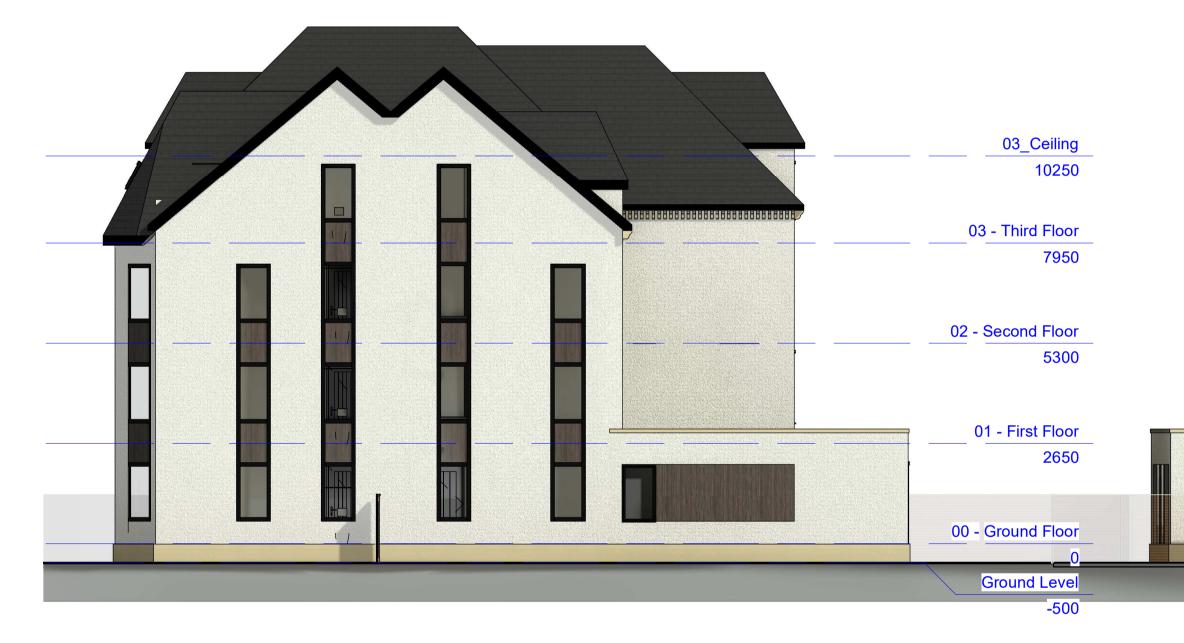

# Front Elevation (Concept)

Scale 1 : 100 @ A1

Outbuilding \_ Front Scale 1 : 100 @ A1

Side 1 Elevation (Concept)

Scale 1 : 100 @ A1

Copyright of NOVUS HAUS
Do not Scale from Drawings
All Dimensions are to be checked on site
Any Discrepancies are to be reported immediately to the Architect or Main Contractor This drawing should be relied upon in the context of its final issue and cannot account for any changes to the design made by any party thereafter. .

### Windows & Doors

Double glazed, Dark Grey uPVC or Aluminium Frames OB = Obscured Glazing to bathrooms

03\_Ceiling 10250

03 - Third Floor 7950

02 - Second Floor 5300

> 01 - First Floor 2650

00 - Ground Floor Ground Level -500