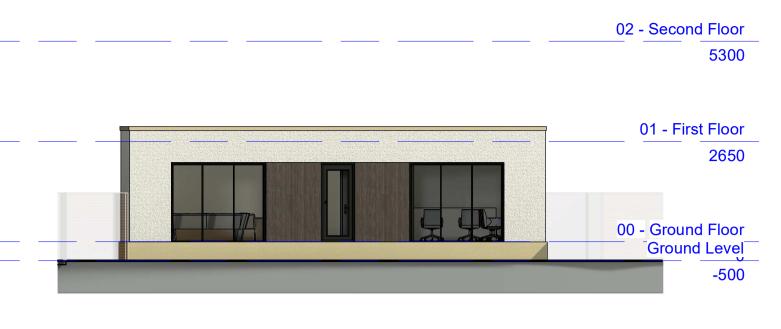

# Front Elevation (Concept)

Scale 1 : 100 @ A1

Outbuilding \_ Front Scale 1 : 100 @ A1

Side 1 Elevation (Concept)

Scale 1 : 100 @ A1

Copyright of NOVUS HAUS
Do not Scale from Drawings
All Dimensions are to be checked on site
Any Discrepancies are to be reported immediately to the Architect or Main Contractor This drawing should be relied upon in the context of its final issue and cannot account for any changes to the design made by any party thereafter. .

### Windows & Doors

Double glazed, Dark Grey uPVC or Aluminium Frames OB = Obscured Glazing to bathrooms

03\_Ceiling 10250

03 - Third Floor 7950

02 - Second Floor 5300

> 01 - First Floor 2650

00 - Ground Floor Ground Level -500