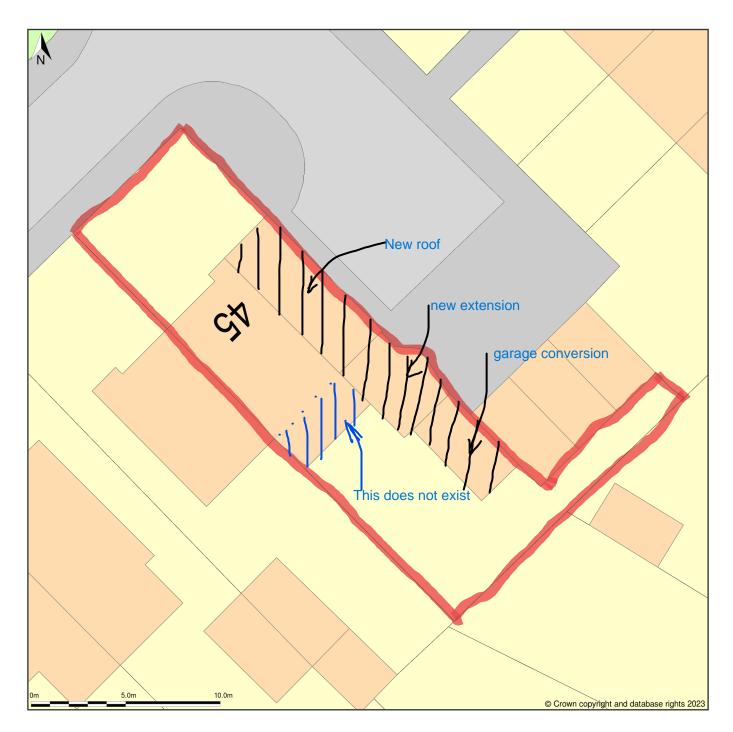

## 45, Dale Road, Shrewsbury, Shropshire, SY2 5TE

Site Plan (also called a Block Plan) shows area bounded by: 351345.8, 313939.83 351381.8, 313975.83 (at a scale of 1:200), OSGridRef: SJ51361395. The representation of a road, track or path is no evidence of a right of way. The representation of features as lines is no evidence of a property boundary.