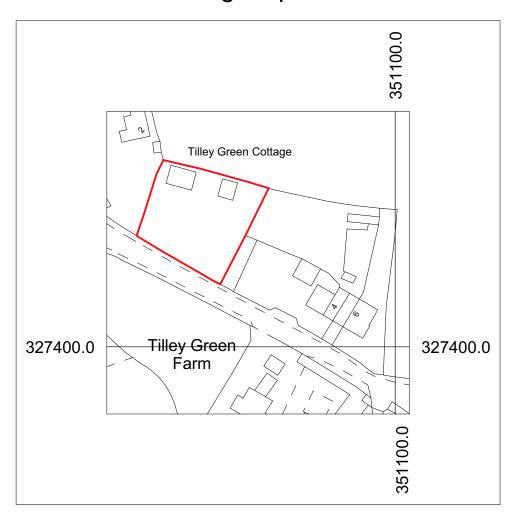

## Stanfords Planning Map Data

Production Date: 17 January 2024

Top Left: 351004.675 327477.793 Bottom Right: 351104.675 327377.793

Scale. Date. © Crown copyright and database rights 2024 Ordnance Survey OS100035409. 1:1250 @ A4 Project Title Tilley Green Cottage Reproduction in whole or in part is prohibited without the permission of Ordnance Survey Mrs Helen Whittingham Drawing Title Location Plan Project No. Drawing No. **SCALE BAR 1:1250** PL-101 CP0055 10 30 50 70 90 100 20