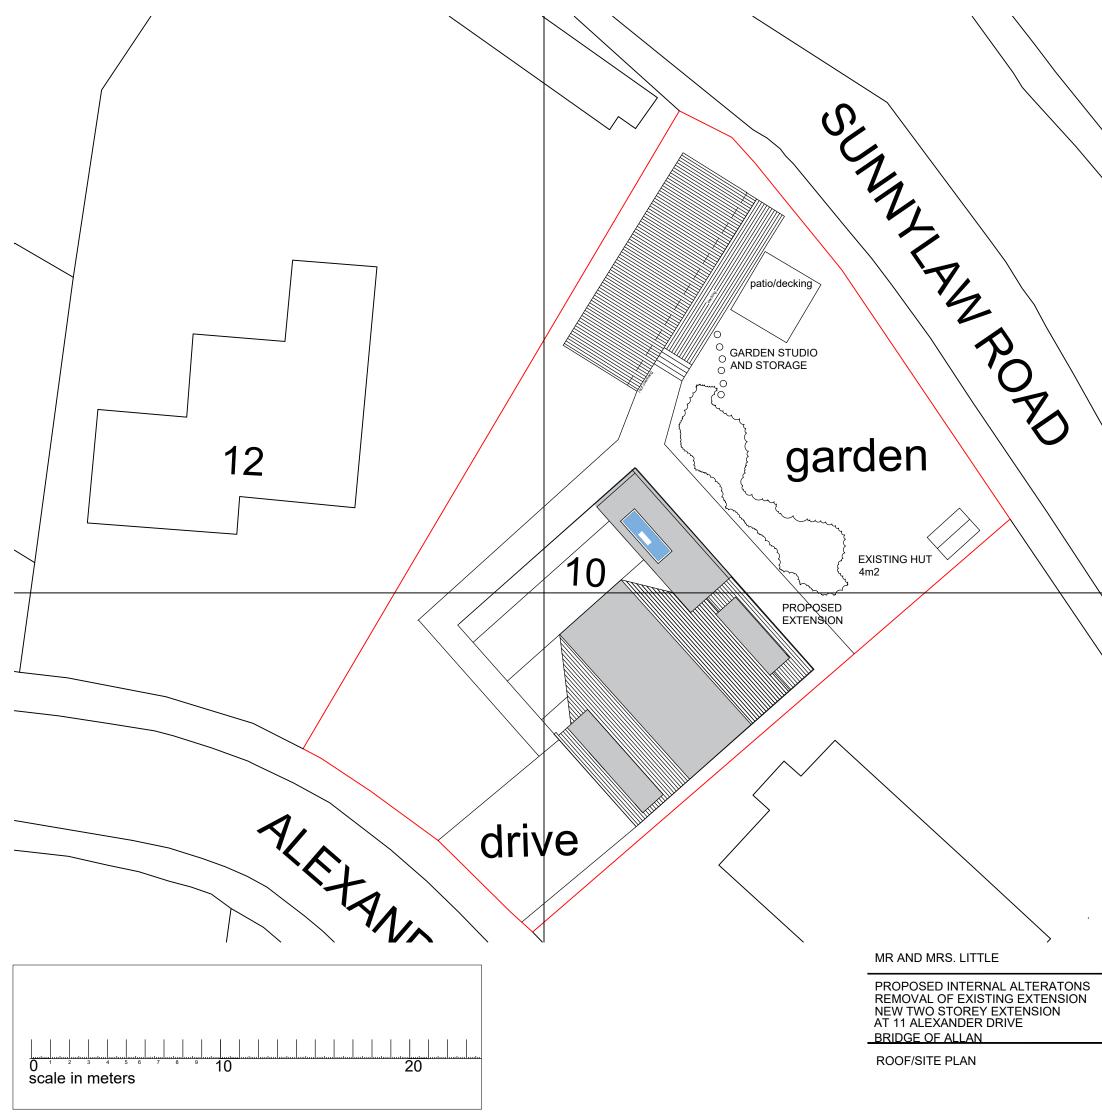

| $\backslash$ |                                        |                                  |                   |                                        |                                  |                     |
|--------------|----------------------------------------|----------------------------------|-------------------|----------------------------------------|----------------------------------|---------------------|
|              | $\backslash$                           |                                  |                   |                                        |                                  |                     |
| $\backslash$ | $\backslash$                           |                                  |                   |                                        |