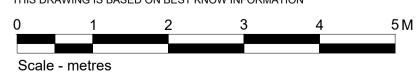

FRONT ELEVATION

DRAWINGS PRODUCED FROM RECORD INFORMATION ONLY.
ALL DIMENSIONS TO BE CHECKED ON SITE PRIOR TO MANUFACTURE
AND INSTALLATION

ALL DIMENSIONS MUST BE CHECKED ON SITE.
ONLY FIGURED DIMENSIONS ARE TO BE WORKED FROM.
DISCREPANCIES MUST BE REPORTED TO THE ARCHITECT BEFORE
PROCEEDING.
THIS DRAWING IS BASED ON BEST KNOW INFORMATION

ALL REFERENCES SHOULD BE READ IN CONJUNCTION WITH THE MOST CURRENT NATIONWIDE DESIGN GUIDES.

FORFAR (0929) Brand Update

|                       | #      | #           |               | #    |
|-----------------------|--------|-------------|---------------|------|
|                       | #      | #           |               | #    |
|                       | #      | #           |               | #    |
| REVISIONS             | LETTER | DESCRIPTION |               | DATE |
| BRANCH NAME & PREFIX: |        |             | DRAWING TYPE: |      |

| 211010110                                           |  |                           |                           |                                      |                            |               |     |      |
|-----------------------------------------------------|--|---------------------------|---------------------------|--------------------------------------|----------------------------|---------------|-----|------|
| BRANCH NAME & PREFIX:<br>FORFAR<br>52 Castle Street |  |                           |                           | DRAWING TYPE<br>EXISTING<br>EXTERNAL |                            |               |     |      |
| SCALE @ A1:<br>1:50                                 |  | SCALE @ A3:<br>1:100      | DATE DRAWN:<br>13.09.2023 | STATUS:                              | PROPERTY<br>LOCATION CODE: | DRAWING REF N | NO: | REV. |
| DRAWN BY:<br>HU                                     |  | CHECKED BY & DATE:<br>JNA | JOB REF:                  | EXISTING                             | FO04                       | EX.00.E1      |     | /    |