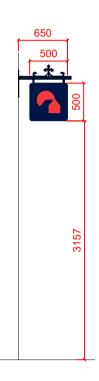

EXTERNAL SCOPE OF WORKS:

- Replace 1no. Projecting signage with new 500mm. Retain existing brackets.
  Projecting sign to be relocated.
  Existing Projecting sign bracket to be painted blue to match fascia.
  Replace 1no. Fascia and 1no. Logo with 1no. New blue fascia & 1no. New 385mm logo height.
  Replace 1no. ATM surround and decals with new.
- Replace statutory signage with new
  Privacy manifestation installation TBC following site survey.
  Blind Removal TBC with Branch.
- Window message not deployed.