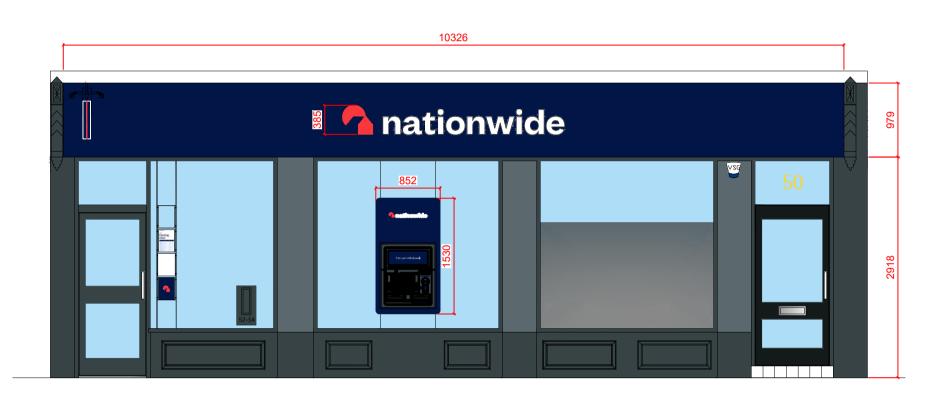

EXTERNAL SCOPE OF WORKS:

- Replace 1no. Projecting signage with new 500mm. Retain existing brackets.
  Projecting sign to be relocated.
  Existing Projecting sign bracket to be painted blue to match fascia.
  Replace 1no. Fascia and 1no. Logo with 1no. New blue fascia & 1no. New 385mm logo height.
  Replace 1no. ATM surround and decals with new.
- Replace statutory signage with new
  Privacy manifestation installation TBC following site survey.
  Blind Removal TBC with Branch.
- Window message not deployed.

## FRONT ELEVATION

FORFAR (0929) Brand Update

REVISIONS BRANCH NAM FORFAR 52 Castle

SCALE @ A1: 1:50

DRAWN BY: HU

|                                | #                                                                        | #                         |                           |                                                 |                            |                 | # |          |  |
|--------------------------------|--------------------------------------------------------------------------|---------------------------|---------------------------|-------------------------------------------------|----------------------------|-----------------|---|----------|--|
|                                | #                                                                        | #                         |                           |                                                 |                            |                 | # |          |  |
|                                | A Installed new privacy manifestation & added new notes in scope of work |                           |                           |                                                 |                            |                 |   | 28.09.23 |  |
|                                | LETTER                                                                   | TTER DESCRIPTION          |                           |                                                 |                            |                 |   | DATE     |  |
| AME & PREFIX:<br>R<br>e Street |                                                                          |                           |                           | DRAWING TYPE:<br>PROPOSED<br>EXTERNAL ELEVATION |                            |                 |   |          |  |
| 1:                             |                                                                          | SCALE @ A3:<br>1:100      | DATE DRAWN:<br>13.09.2023 | STATUS:                                         | PROPERTY<br>LOCATION CODE: | DRAWING REF NO: |   | REV.     |  |
|                                |                                                                          | CHECKED BY & DATE:<br>JNA | JOB REF:                  | PROPOSED                                        | FO04                       | PR.00.E1        |   | Α        |  |