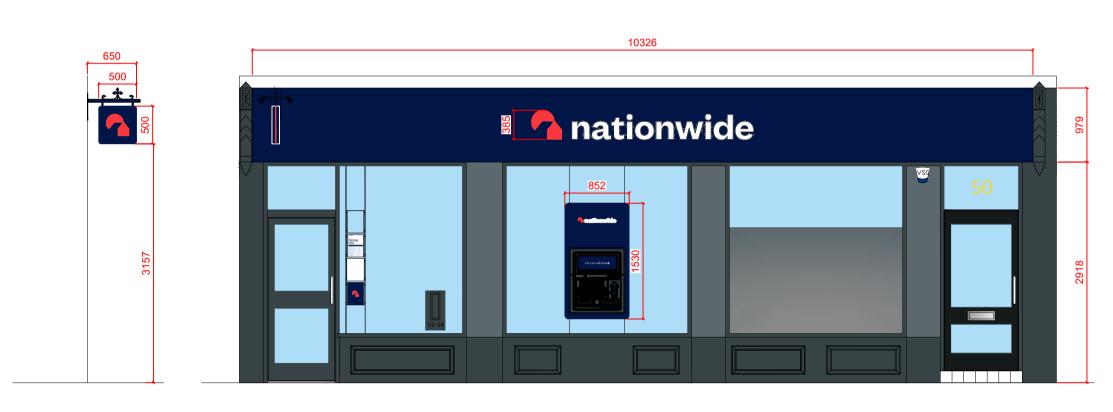

## Nationwide Brand Update

DATE: 29th September 2023 - Rev A

**Branch Code 0929** 

52 Castle Street
Forfar
DD8 3AB

FRONTAGE
WIDTH: 10.32 m
PINK & PURPLE INV. PALETTE

Listed: No

Conservation Area: Yes

Notes: Freehold

Signage: Illuminated

FRONT ELEVATION

DRAWINGS PRODUCED FROM RECORD INFORMATION ONLY.
ALL DIMENSIONS TO BE CHECKED ON SITE PRIOR TO MANUFACTURE
AND INSTALLATION

ALL DIMENSIONS MUST BE CHECKED ON SITE.
ONLY FIGURED DIMENSIONS ARE TO BE WORKED FROM.
DISCREPANCIES MUST BE REPORTED TO THE ARCHITECT BEFORE
PROCEEDING.
THIS DRAWING IS BASED ON BEST KNOW INFORMATION

## EXTERNAL SCOPE OF WORKS:

- Replace 1no. Projecting signage with new 500mm. Retain existing brackets.
  Projecting sign to be relocated.
  Existing Projecting sign bracket to be painted blue to match fascia.
  Replace 1no. Fascia and 1no. Logo with 1no. New blue fascia & 1no. New 385mm logo height.
  Replace 1no. ATM surround and decals with new.
- Replace statutory signage with new
  Privacy manifestation installation TBC following site survey.
  Blind Removal TBC with Branch.
- Window message not deployed.

| REVISIONS LETT |                     | LETTER | DESCRIPTION               |                           |                                           |                            | DATE          |     |      |  |
|----------------|---------------------|--------|---------------------------|---------------------------|-------------------------------------------|----------------------------|---------------|-----|------|--|
|                | FORFAR 52 Castle S  |        | X:                        |                           | DRAWING TYPE: PROPOSED EXTERNAL ELEVATION |                            |               |     |      |  |
|                | SCALE @ A1:<br>1:50 |        | SCALE @ A3:<br>1:100      | DATE DRAWN:<br>13.09.2023 | STATUS:                                   | PROPERTY<br>LOCATION CODE: | DRAWING REF N | 10: | REV. |  |
|                | DRAWN BY:<br>HU     |        | CHECKED BY & DATE:<br>JNA | JOB REF:                  | PROPOSED                                  | FO04                       | PR.00.E1      |     | Α    |  |