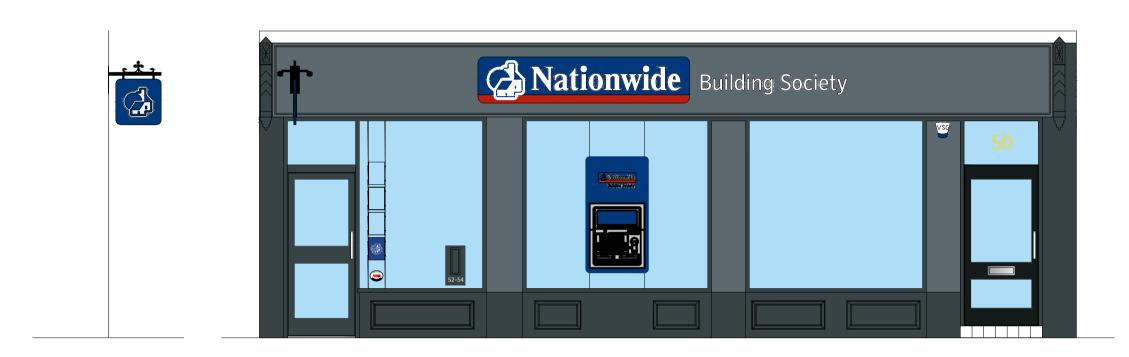

Signage: Illuminated

FRONT ELEVATION

DRAWINGS PRODUCED FROM RECORD INFORMATION ONLY.
ALL DIMENSIONS TO BE CHECKED ON SITE PRIOR TO MANUFACTURE
AND INSTALLATION

ALL DIMENSIONS MUST BE CHECKED ON SITE.
ONLY FIGURED DIMENSIONS ARE TO BE WORKED FROM.
DISCREPANCIES MUST BE REPORTED TO THE ARCHITECT BEFORE
PROCEEDING.
THIS DRAWING IS BASED ON BEST KNOW INFORMATION

## EXTERNAL SCOPE OF WORKS:

- Replace 1no. Projecting signage with new 500mm. Retain existing brackets.
  Projecting sign to be relocated.
  Existing Projecting sign bracket to be painted blue to match fascia.
  Replace 1no. Fascia and 1no. Logo with 1no. New blue fascia & 1no. New 385mm logo height.
  Replace 1no. ATM surround and decals with new.
- Replace statutory signage with new
  Privacy manifestation installation TBC following site survey.
  Blind Removal TBC with Branch.
- Window message not deployed.

FRONT ELEVATION

DRAWINGS PRODUCED FROM RECORD INFORMATION ONLY. ALL DIMENSIONS TO BE CHECKED ON SITE PRIOR TO MANUFACTURE AND INSTALLATION

ALL DIMENSIONS MUST BE CHECKED ON SITE. ONLY FIGURED DIMENSIONS ARE TO BE WORKED FROM. DISCREPANCIES MUST BE REPORTED TO THE ARCHITECT BEFORE THIS DRAWING IS BASED ON BEST KNOW INFORMATION