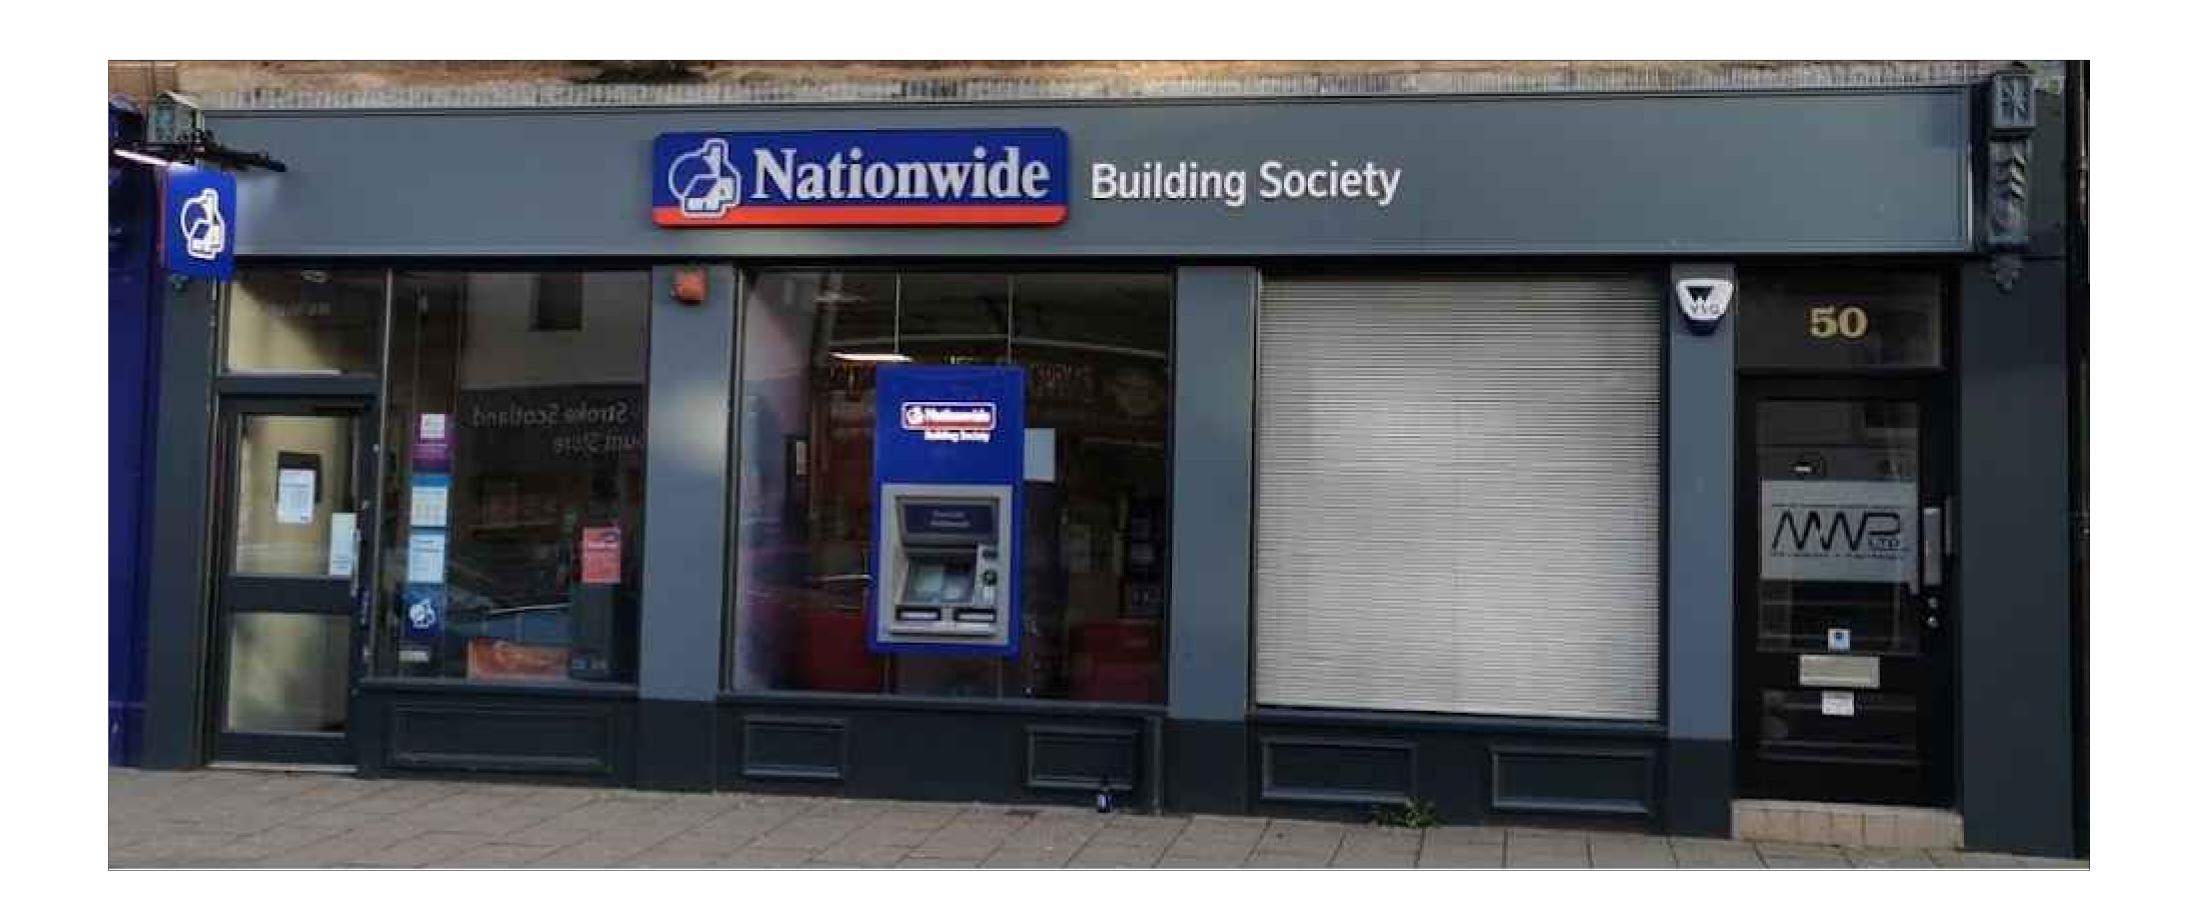

| FORFAR<br>52 Castle Str | eet                       |                           | EXISTING | EXISTING PHOTOSHEET        |                 |      |  |  |
|-------------------------|---------------------------|---------------------------|----------|----------------------------|-----------------|------|--|--|
| SCALE @ A1:<br>1:50     | SCALE @ A3:<br>1:100      | DATE DRAWN:<br>13.09.2023 | STATUS:  | PROPERTY<br>LOCATION CODE: | DRAWING REF NO: | REV. |  |  |
| DRAWN BY:<br>HU         | CHECKED BY & DATE:<br>JNA | JOB REF:                  | EXISTING | FO04                       | EX.00.05        | 1    |  |  |