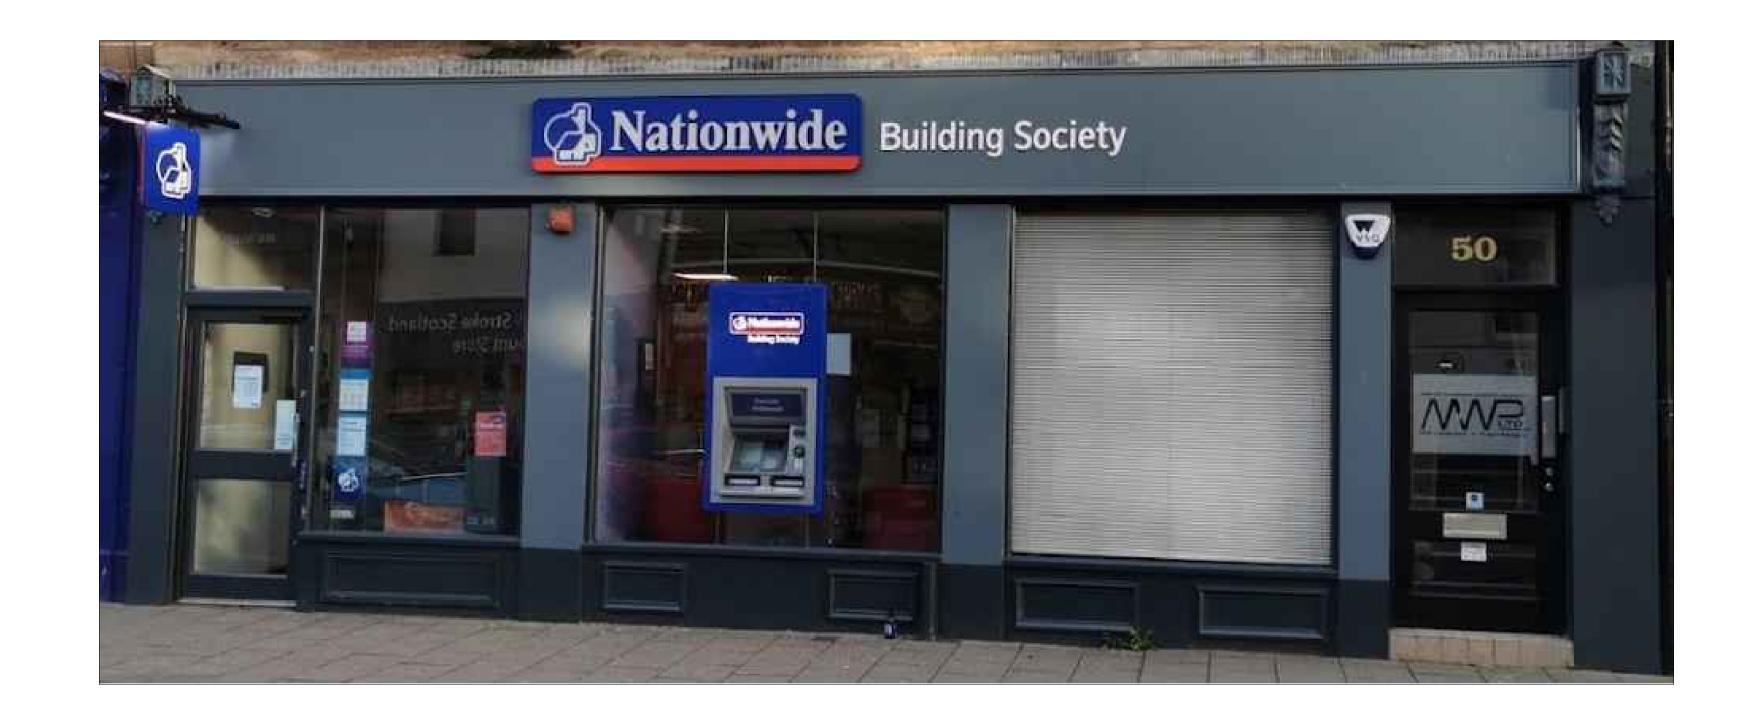

## Nationwide Brand Update

DATE: 29th September 2023 - Rev A

**Branch Code 0929** 

52 Castle Street
Forfar
DD8 3AB

FRONTAGE
WIDTH: 10.32 m
PINK & PURPLE INV. PALETTE

Listed: No

Conservation Area: Yes

Notes: Freehold

Signage: Illuminated

FRONT ELEVATION

DRAWINGS PRODUCED FROM RECORD INFORMATION ONLY.
ALL DIMENSIONS TO BE CHECKED ON SITE PRIOR TO MANUFACTURE
AND INSTALLATION

ALL DIMENSIONS MUST BE CHECKED ON SITE.
ONLY FIGURED DIMENSIONS ARE TO BE WORKED FROM.
DISCREPANCIES MUST BE REPORTED TO THE ARCHITECT BEFORE
PROCEEDING.
THIS DRAWING IS BASED ON BEST KNOW INFORMATION

## EXTERNAL SCOPE OF WORKS:

- Replace 1no. Projecting signage with new 500mm. Retain existing brackets.
  Projecting sign to be relocated.
  Existing Projecting sign bracket to be painted blue to match fascia.
  Replace 1no. Fascia and 1no. Logo with 1no. New blue fascia & 1no. New 385mm logo height.
  Replace 1no. ATM surround and decals with new.
- Replace statutory signage with new
  Privacy manifestation installation TBC following site survey.
  Blind Removal TBC with Branch.
- Window message not deployed.

| FORFAR<br>52 Castle Str | eet                       |                           | EXISTING | EXISTING PHOTOSHEET        |                 |      |  |  |
|-------------------------|---------------------------|---------------------------|----------|----------------------------|-----------------|------|--|--|
| SCALE @ A1:<br>1:50     | SCALE @ A3:<br>1:100      | DATE DRAWN:<br>13.09.2023 | STATUS:  | PROPERTY<br>LOCATION CODE: | DRAWING REF NO: | REV. |  |  |
| DRAWN BY:<br>HU         | CHECKED BY & DATE:<br>JNA | JOB REF:                  | EXISTING | FO04                       | EX.00.05        | 1    |  |  |