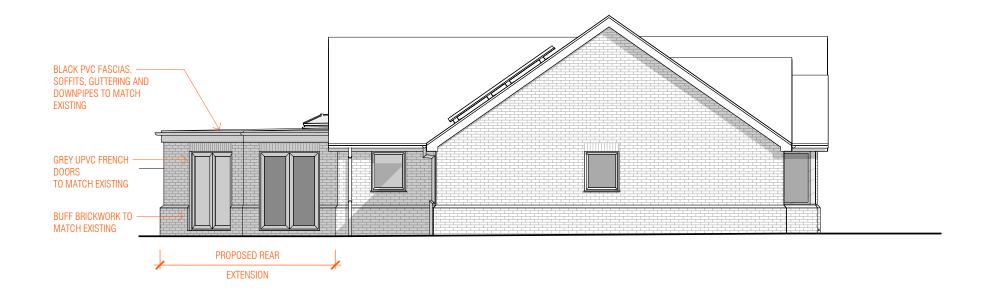

SCALE 1:100

- NATURAL SLATES BLACK PVC FASCIAS, SOFFITS, GUTTERING AND DOWNPIPES - GREY UPVC WINDOW - BUFF BRICKWORK

EXISTING SOUTH ELEVATION

PROPOSED SOUTH ELEVATION

NOT FOR CONSTRUCTION