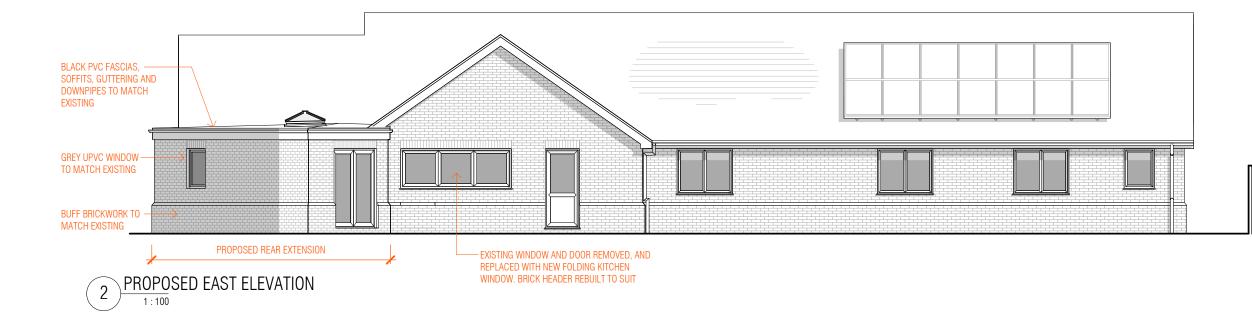

## WALL KEY

EXISTING WALLS SHOWN GREY

PROPOSED WALLS SHOWN HATCHED

- EXISTING SOLAR PANELS -BLACK PVC FASCIAS, SOFFITS, GUTTERING AND DOWNPIPES GREY UPVC WINDOW - BUFF BRICKWORK

-NATURAL SLATES