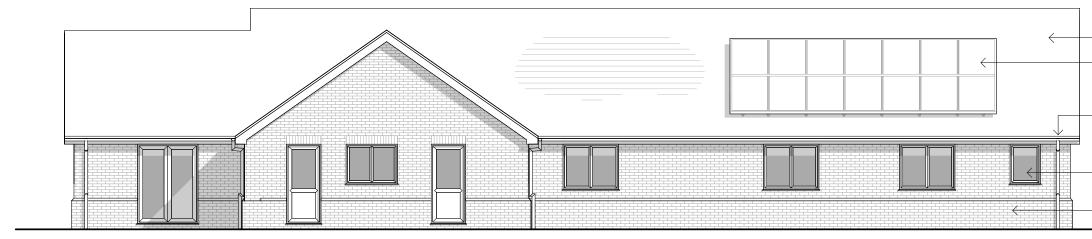

| 0 | 1 | 2 | 3 | 4 | 5 | 10M |
|---|---|---|---|---|---|-----|
|   |   |   |   |   |   |     |

SCALE 1:100

EXISTING EAST ELEVATION 1 1:100

## WALL KEY

EXISTING WALLS SHOWN GREY

PROPOSED WALLS SHOWN HATCHED

- EXISTING SOLAR PANELS -BLACK PVC FASCIAS, SOFFITS, GUTTERING AND DOWNPIPES GREY UPVC WINDOW - BUFF BRICKWORK

-NATURAL SLATES