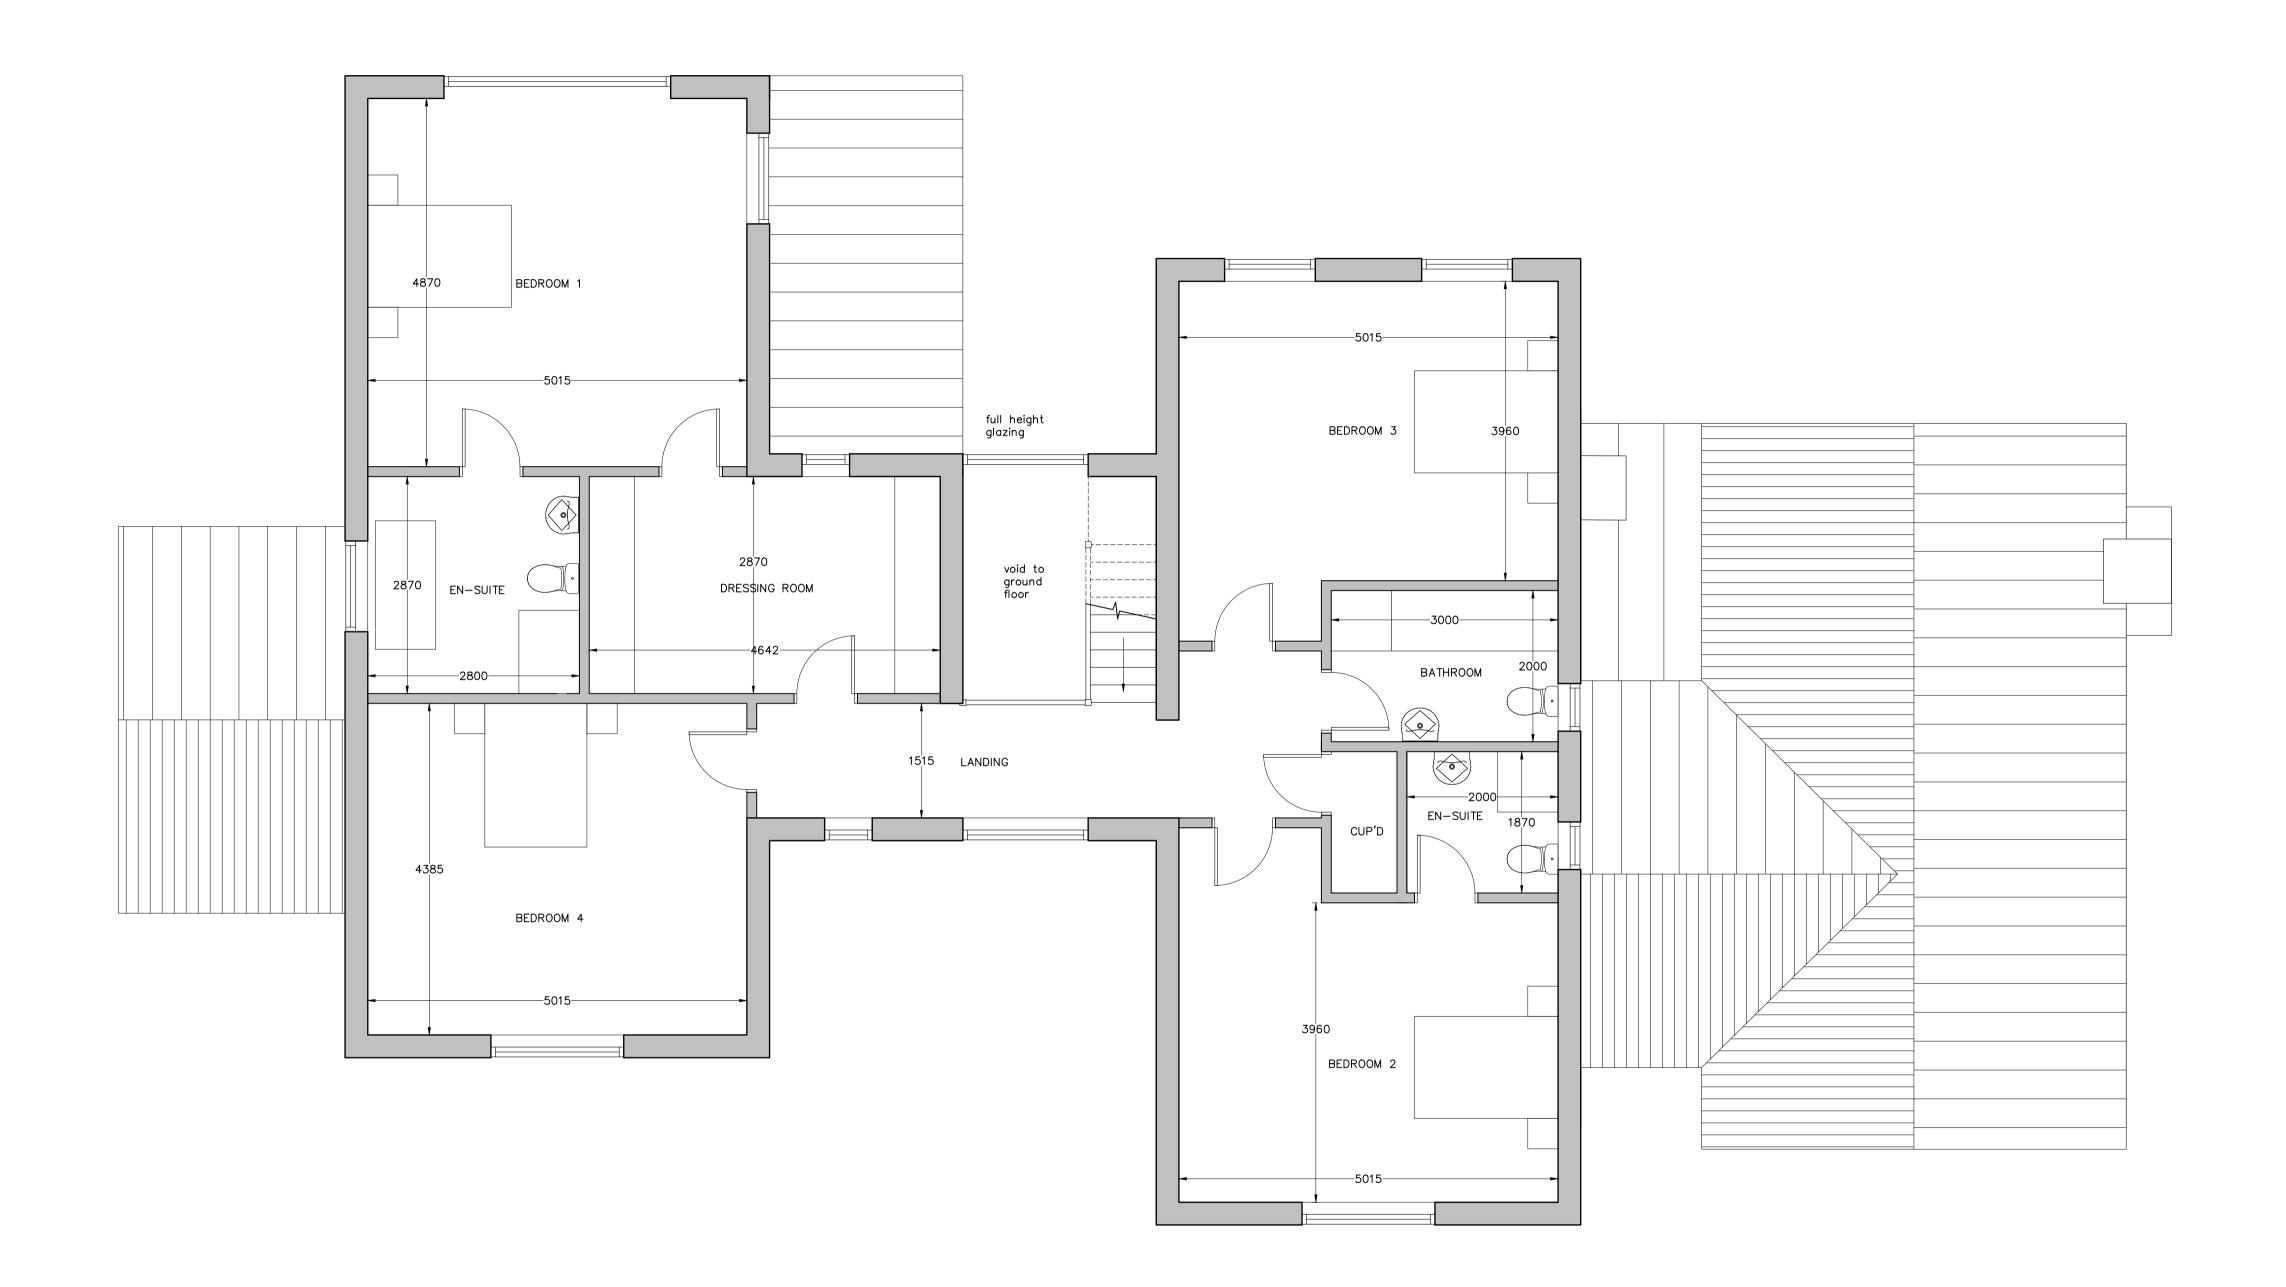

| revision         | descriptio             | n                                                                                | date                    |
|------------------|------------------------|----------------------------------------------------------------------------------|-------------------------|
| Rev A.<br>Rev B. | Client Co<br>Reflect G | mments<br>round Floor                                                            | Mar 2023<br>Mar 2023    |
| Client:          |                        |                                                                                  |                         |
|                  | Irs Nevit              | +                                                                                |                         |
| Job Title:       |                        |                                                                                  |                         |
|                  |                        | e Stagers, Redgra                                                                | ave                     |
| Drawing T        | itle:                  |                                                                                  |                         |
| Propos           | ed 1st F               | loor Plan                                                                        |                         |
| Scale:           |                        | Drawn By:                                                                        | Date:                   |
| 1:50             | A2                     | ET                                                                               | Dec 2022                |
| Job Numb         | er:                    | Drawing Number:                                                                  | Status:                 |
| 6686             |                        | 06/B                                                                             | Preliminary             |
| wh               | itwo                   | orth                                                                             |                         |
| Unit 12 Park     | k Farm, For            | nartered Building Surveyor<br>nham St Genevieve, Bui<br>tworth.co.uk www.whitwor | ry St Edmunds, IP28 6TS |
| NOTE:            |                        |                                                                                  |                         |