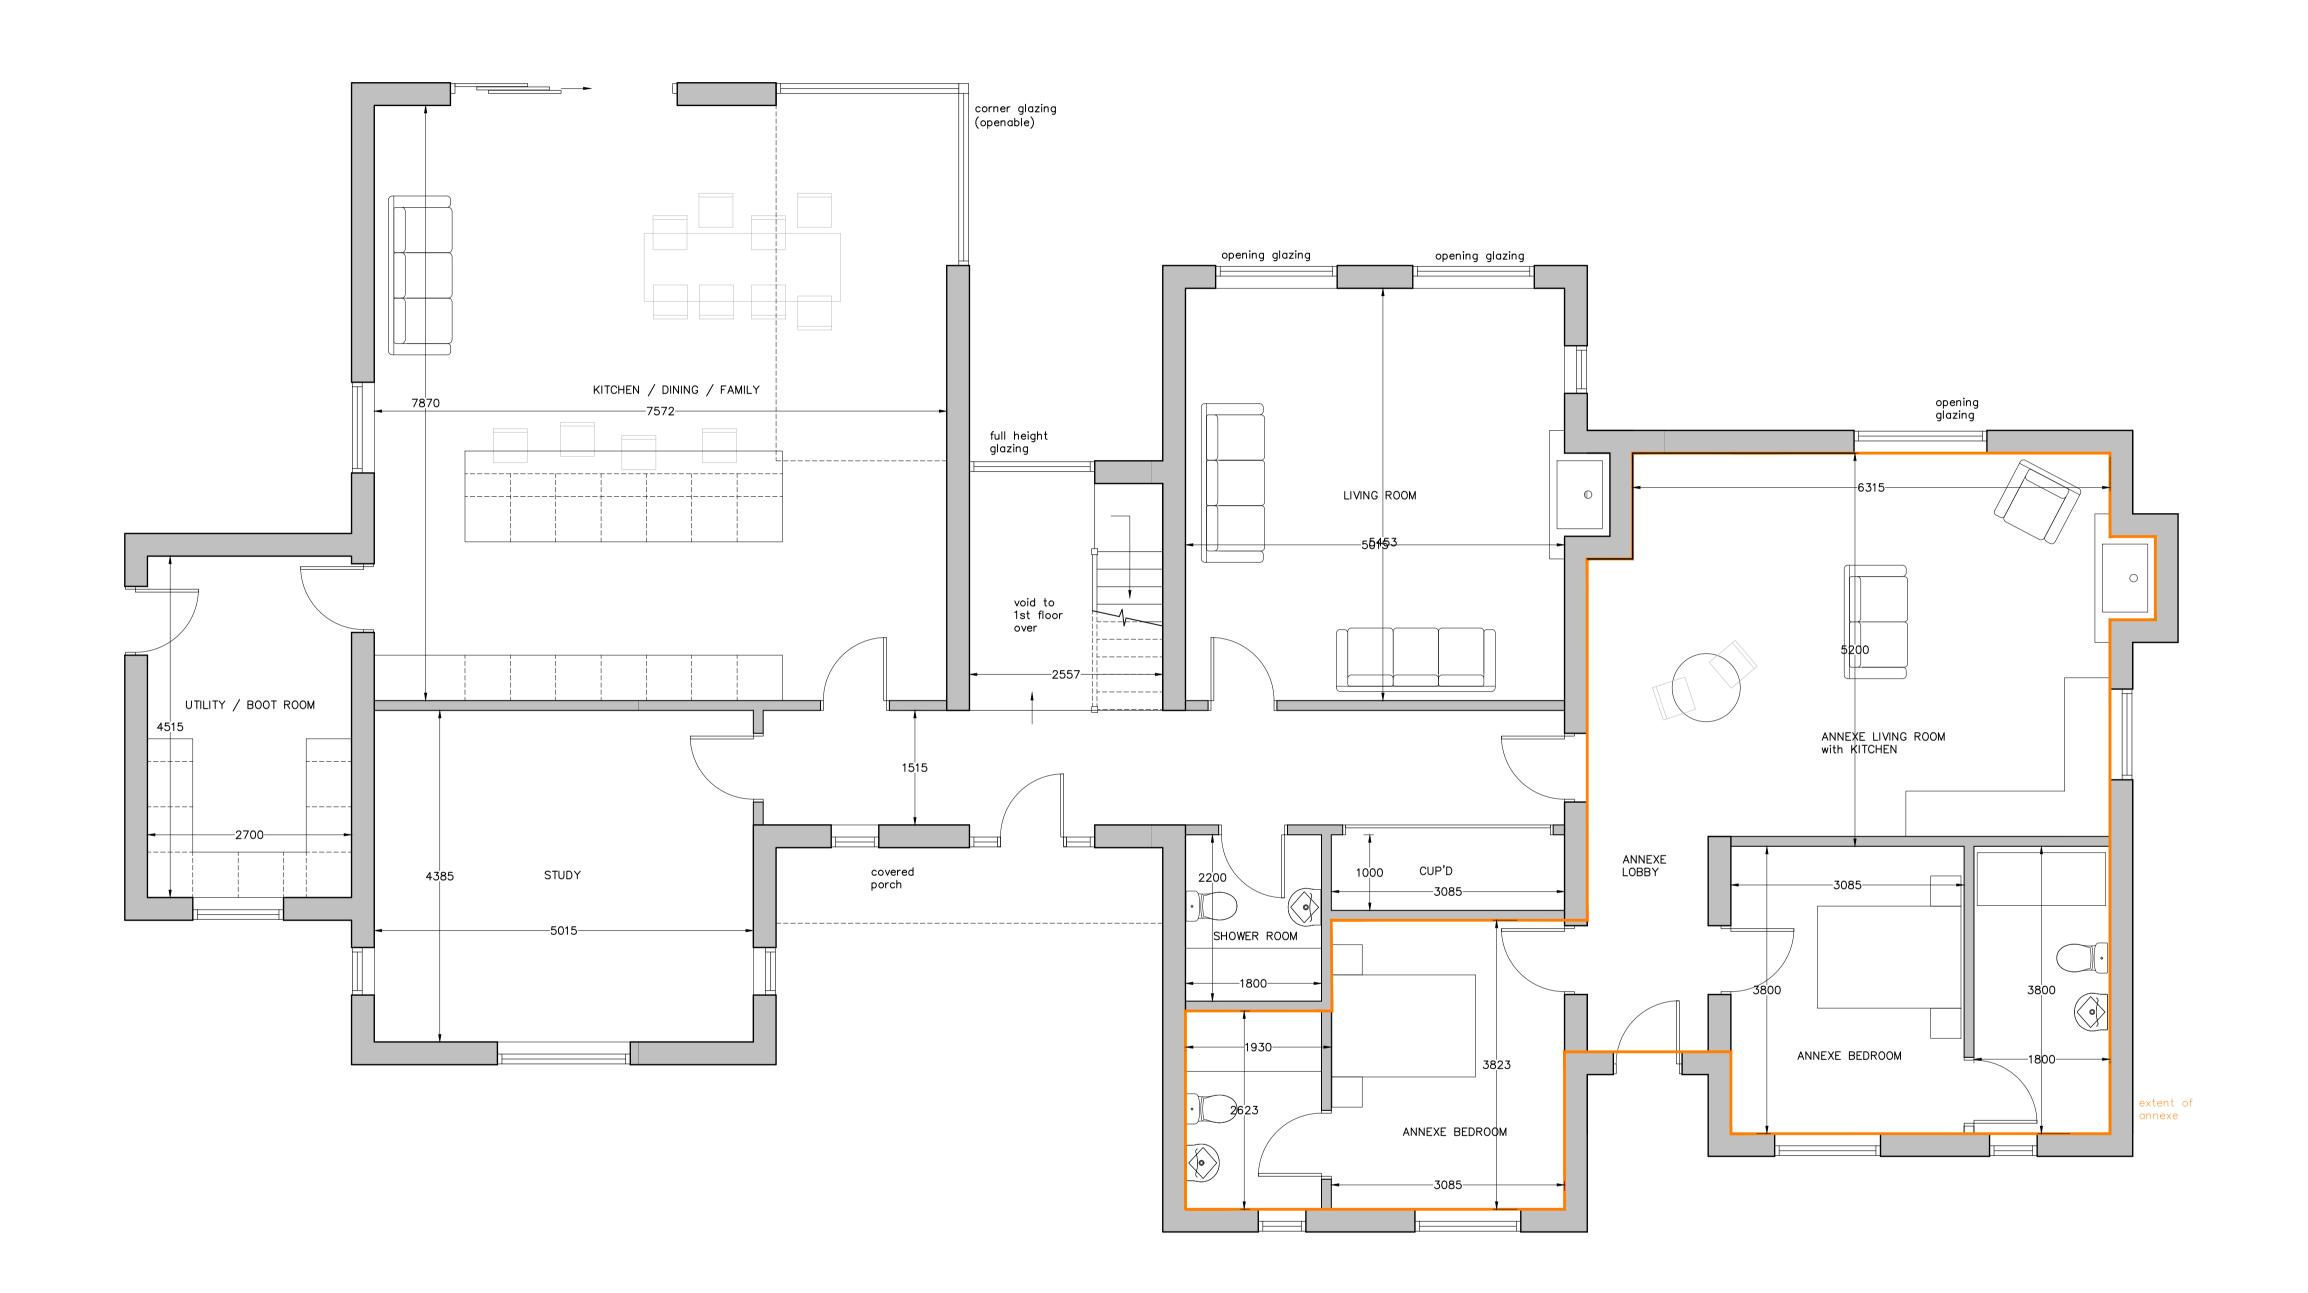

Rev A. Client Comments Mar 2023 Rev B. Annexe Footprint Mar 2023

Client:

Mr & Mrs Nevitt

Job Title: land behind The Stagers, Redgrave

Drawing Title:

Proposed Ground Floor Plan Scale: Drawn By: Date: 1:50 A2 ET Dec 2022 Job Number: Drawing Number: Status: Preliminary 6686