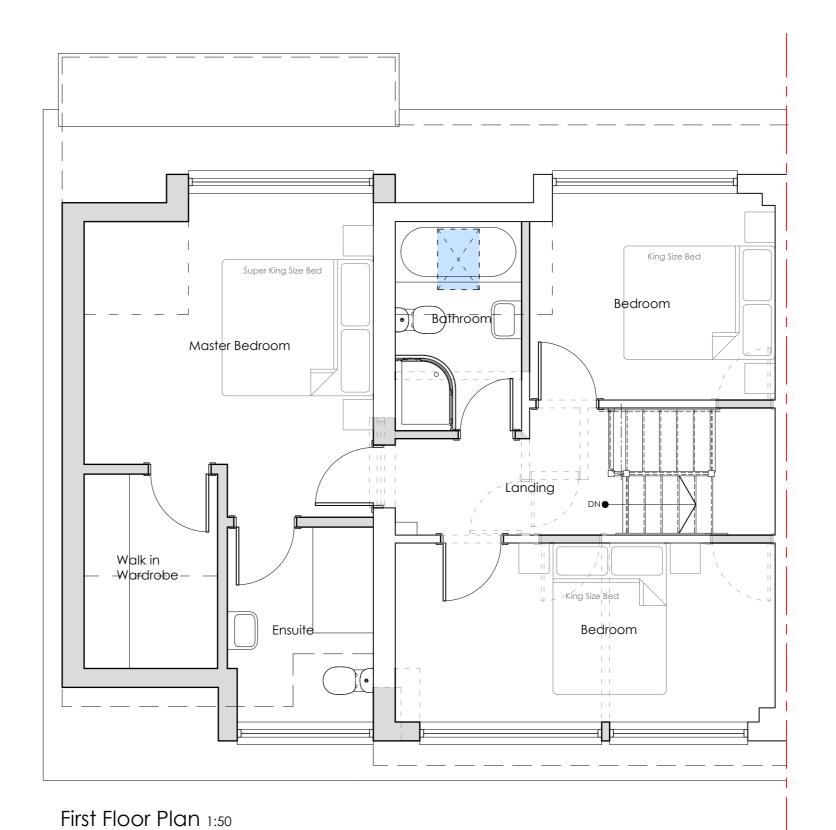

MATERIALS

Windows/Doors White uPVC windows to match existing

Roof Concrete pantiles to match existing

Walls Facing brickwork - To match existing Cladding - James Hardiplank Cladding

Roofline White uPVC

Rainwater goods
White uPVC to match existing





## PLANNING ISSUE

Rev A. General update for planning submission. 19.01.2024

Proposed land & Elevations

Date Jan. 24 **Proposed Extension** 35 Ash Road Noted

Onehouse

Mr J. Mills & Miss H. Smith

@ A2

561 02



CHERRY TREE COTTAGE · HITCHAM ROAD · WATTISHAM IPSWICH · SUFFOLK · IP7 7LD

T. 01449 723186 E. sjb@sjbdesigns.co.uk SJB DESIGNS (EA) LIMITED. Registered in England and Wales No. 09681418

Copyright © SJB Designs