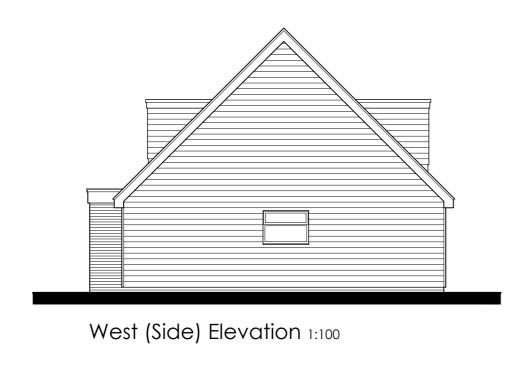

MATERIALS

Windows/Doors White uPVC windows to match existing

Roof Concrete pantiles to match existing

Walls Facing brickwork - To match existing Cladding - James Hardiplank Cladding

Roofline White uPVC

Rainwater goods
White uPVC to match existing

## PLANNING ISSUE

Rev A. General update for planning submission. 19.01.2024

Proposed land & Elevations

Date Jan. 24 **Proposed Extension** 35 Ash Road Noted

Onehouse

Mr J. Mills & Miss H. Smith

@ A2

561 02