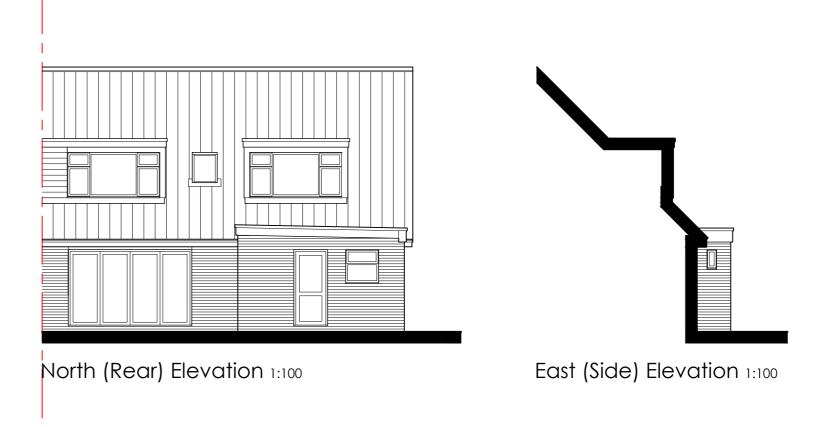

MATERIALS

Windows/Doors White uPVC windows to match existing

Roof Concrete pantiles to match existing

Walls Facing brickwork - To match existing Cladding - James Hardiplank Cladding

Roofline White uPVC

Rainwater goods
White uPVC to match existing

## PLANNING ISSUE

Rev A. General update for planning submission. 19.01.2024

Proposed land & Elevations

Date Jan. 24 **Proposed Extension** 35 Ash Road Noted

Onehouse

Mr J. Mills & Miss H. Smith

@ A2

561 02