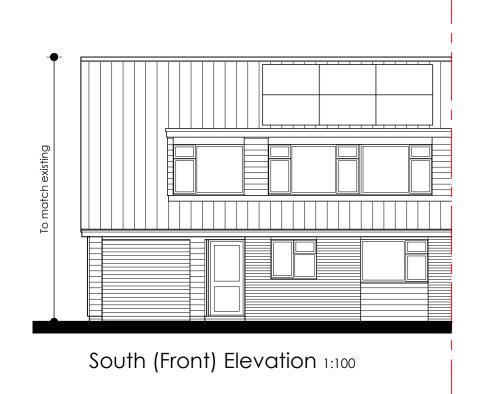

MATERIALS

Windows/Doors White uPVC windows to match existing

Roof Concrete pantiles to match existing

Walls Facing brickwork - To match existing Cladding - James Hardiplank Cladding

Roofline White uPVC

Rainwater goods
White uPVC to match existing

## PLANNING ISSUE

Rev A. General update for planning submission. 19.01.2024

Proposed land & Elevations

Date Jan. 24 **Proposed Extension** 35 Ash Road Noted

Onehouse

Mr J. Mills & Miss H. Smith

@ A2

561 02