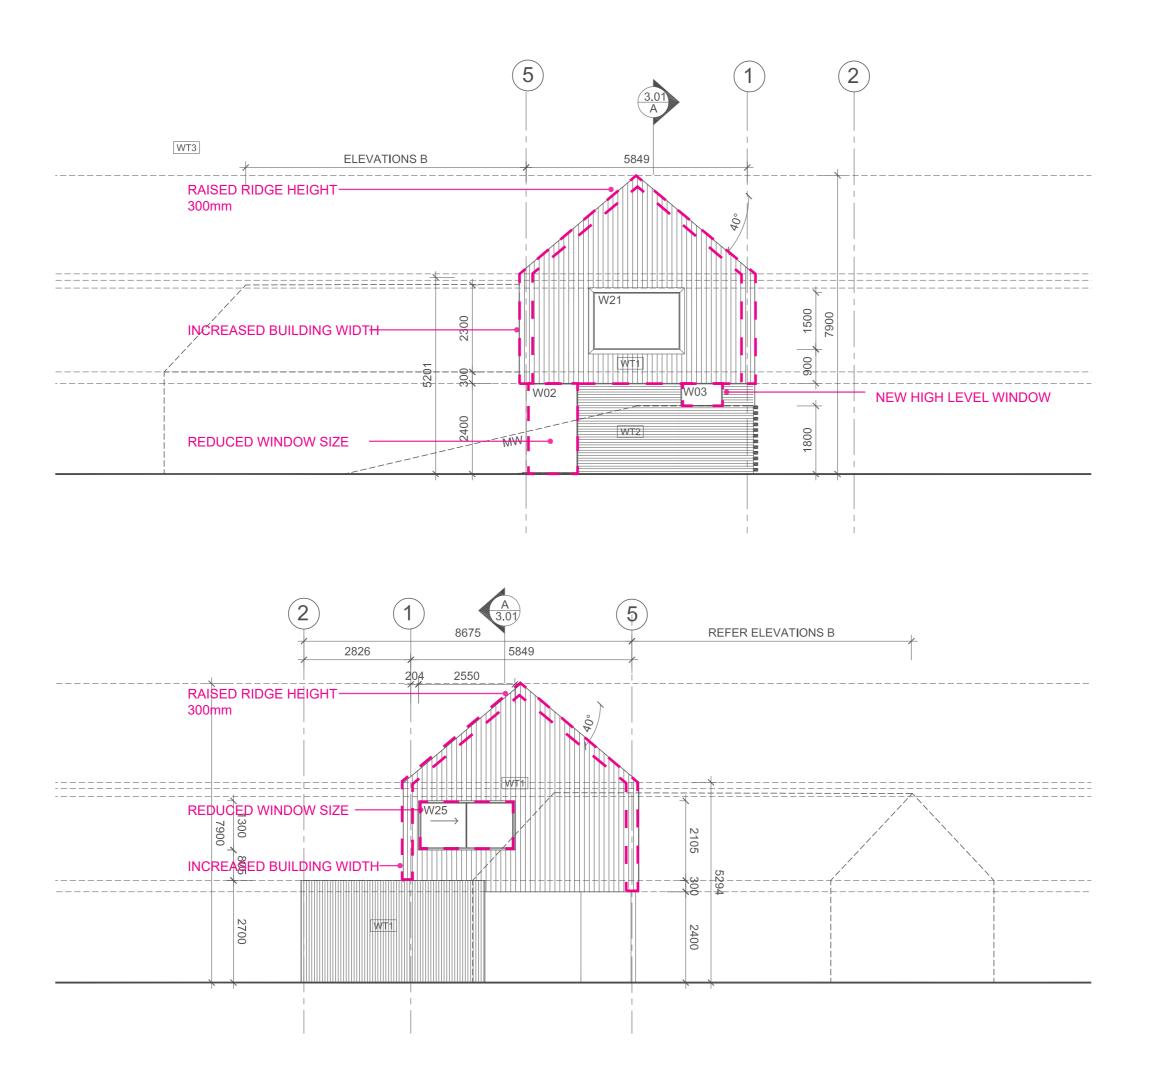

New structure

Existing tree/vegetation to be removed

No. Revision/Issue Date

Project Name and Address

Juliet Moore ARBV RAIA

Sparrow Green Gressenhall

Project Name and Address
Timbers
Cat House Lane
Woolverstone

Drawing Title

1:100

Proposed Elevations B

Planning NMA
Date
JAN24

A

WT1 Timber cladding Vertical

WT2 Timber Cladding Horizontal

WT3 Brick Wall