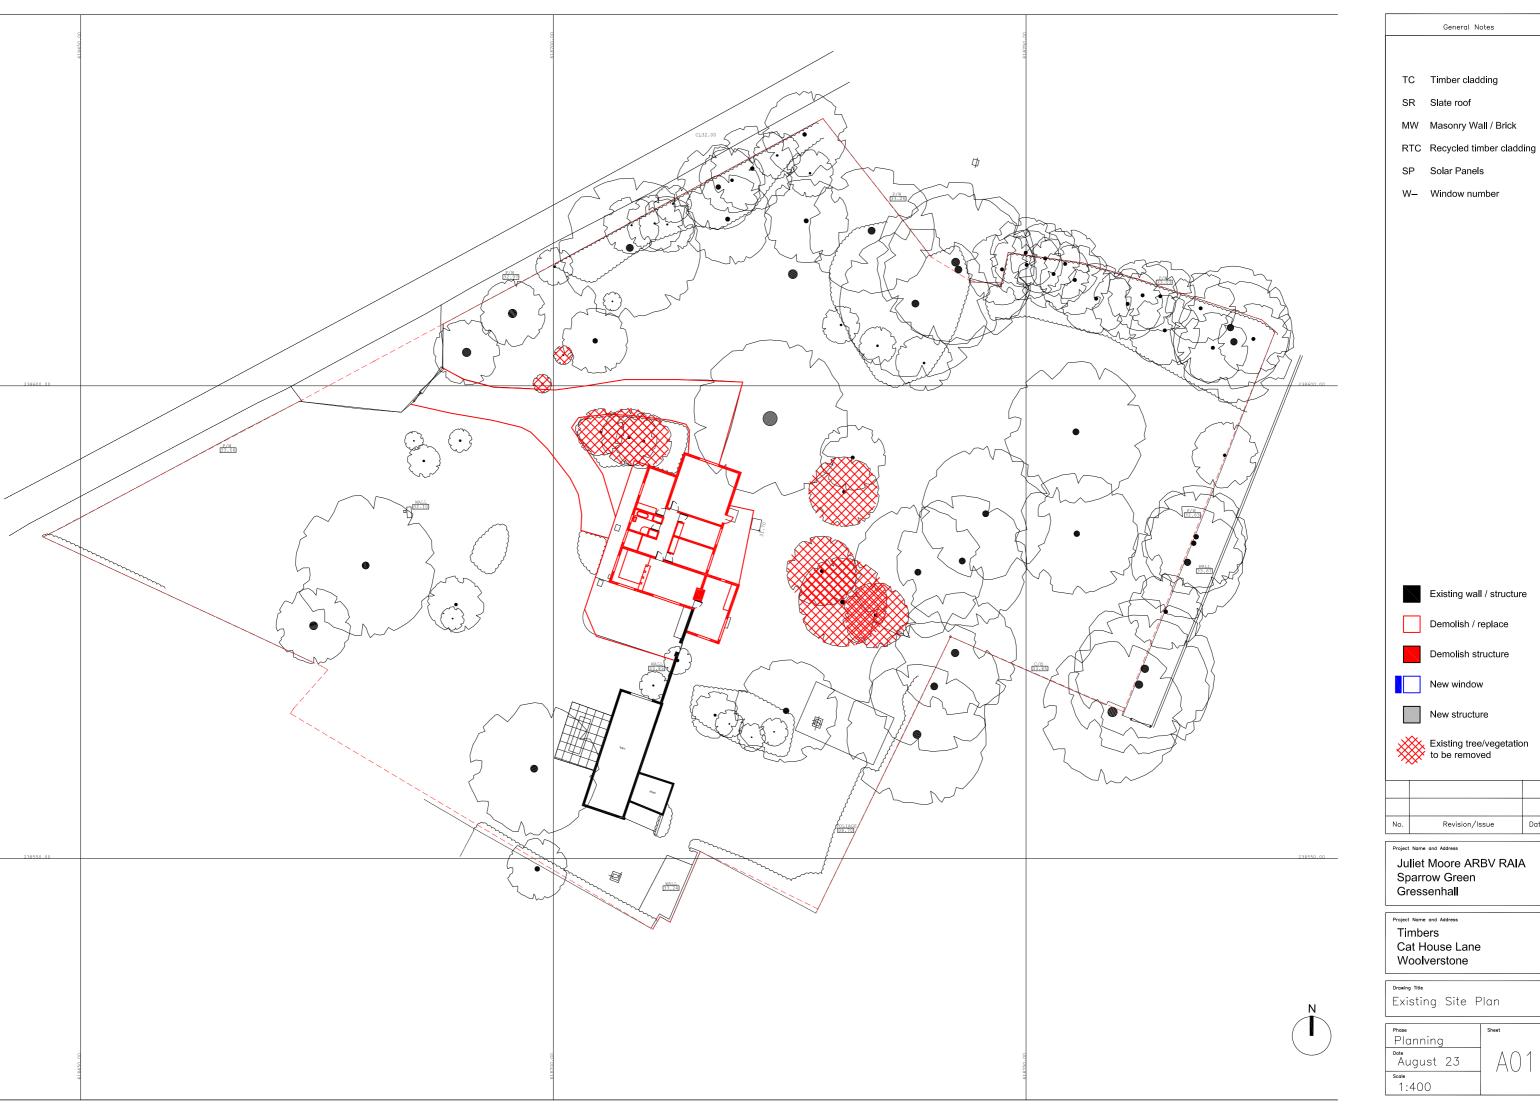

Area Schedule

Total Site area 5688m2

Existing dwelling area 164m2

Existing out buildings area 85m2

Area of existing dwelling within Oak tree RPA 60m2 (8.5%)

| No. | Revision/Issue | Date |
|-----|----------------|------|