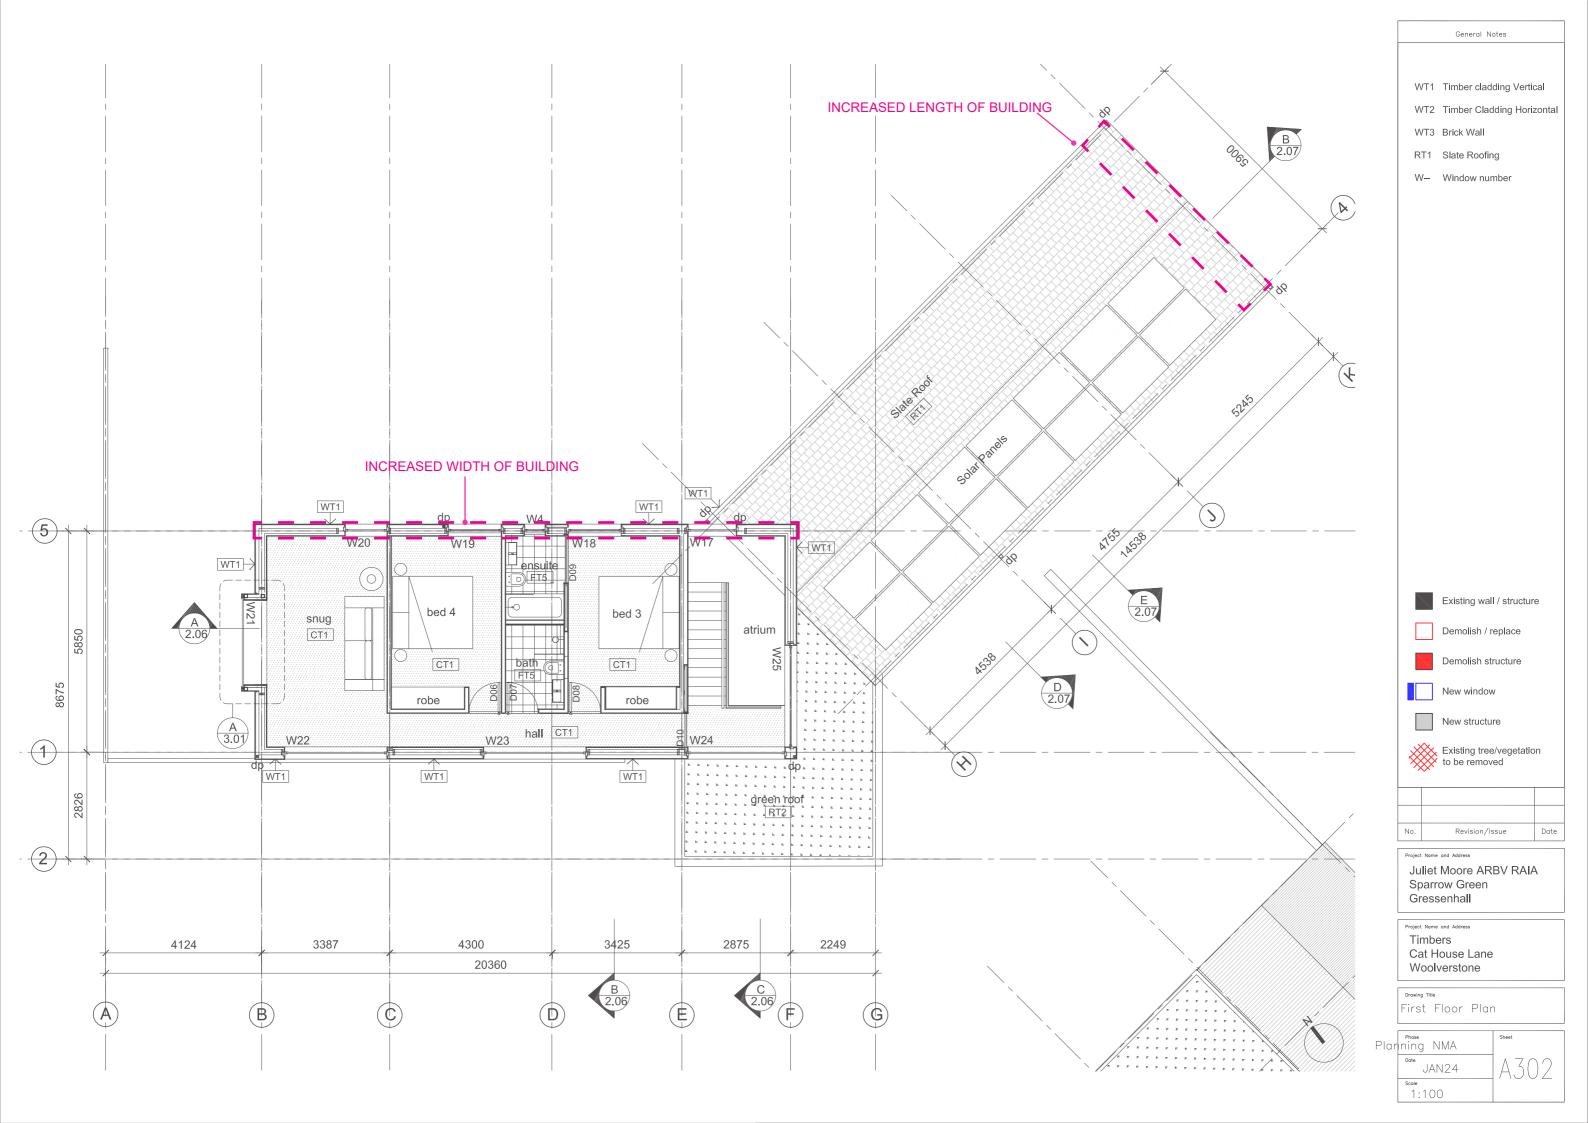

Sparrow Green

Cat House Lane

Proposed Site PLan

WT1 Timber cladding Vertical

WT2 Timber Cladding Horizontal

WT3 Brick Wall

RT1 Slate Roofing

W- Window number