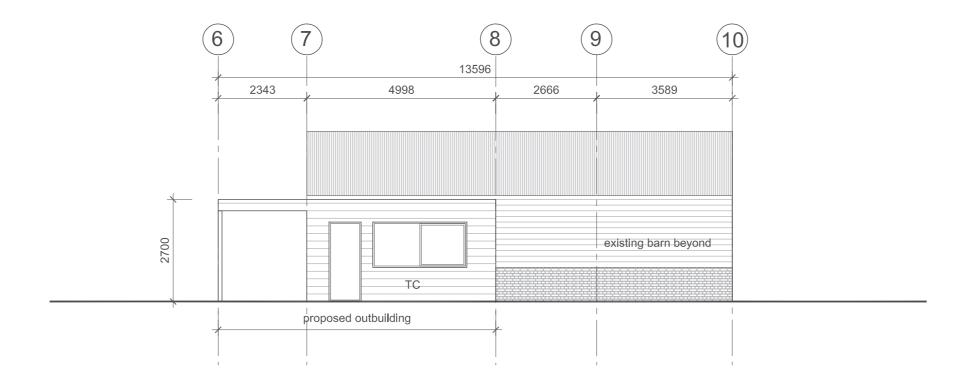

Juliet Moore ARBV RAIA Sparrow Green Gressenhall

Project Name and Address
Timbers
Cat House Lane
Woolverstone

Drawing Title

Proposed Elevations A

Planning NMA
Date
JAN24
Scale
1:100

WT1 Timber cladding Vertical

WT2 Timber Cladding Horizontal

WT3 Brick Wall

RT1 Slate Roofing

W- Window number

Existing wall / structure

Demolish / replace

Demolish structure

New window

New structure

Existing tree/vegetation to be removed

No. Revision/Issue Date

Project Name and Address

Juliet Moore ARBV RAIA

Sparrow Green Gressenhall

Project Name and Address
Timbers
Cat House Lane
Woolverstone

Drawing Title

1:100

Proposed Elevations B

Planning NMA
Date
JAN24

A

WT1 Timber cladding Vertical

WT2 Timber Cladding Horizontal

WT3 Brick Wall