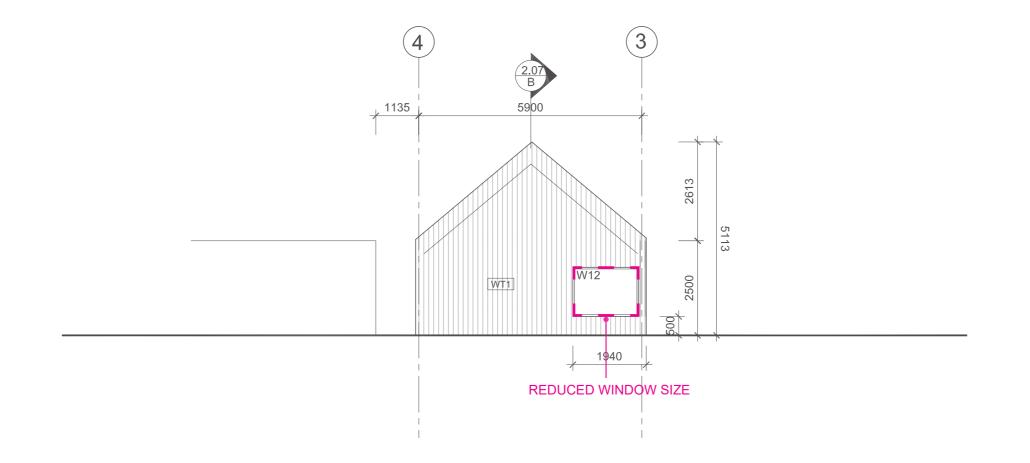

RT1 Slate Roofing

W- Window number

Juliet Moore ARBV RAIA

Proposed Elevations C

A208

Sparrow Green

Gressenhall

Project Name and Address