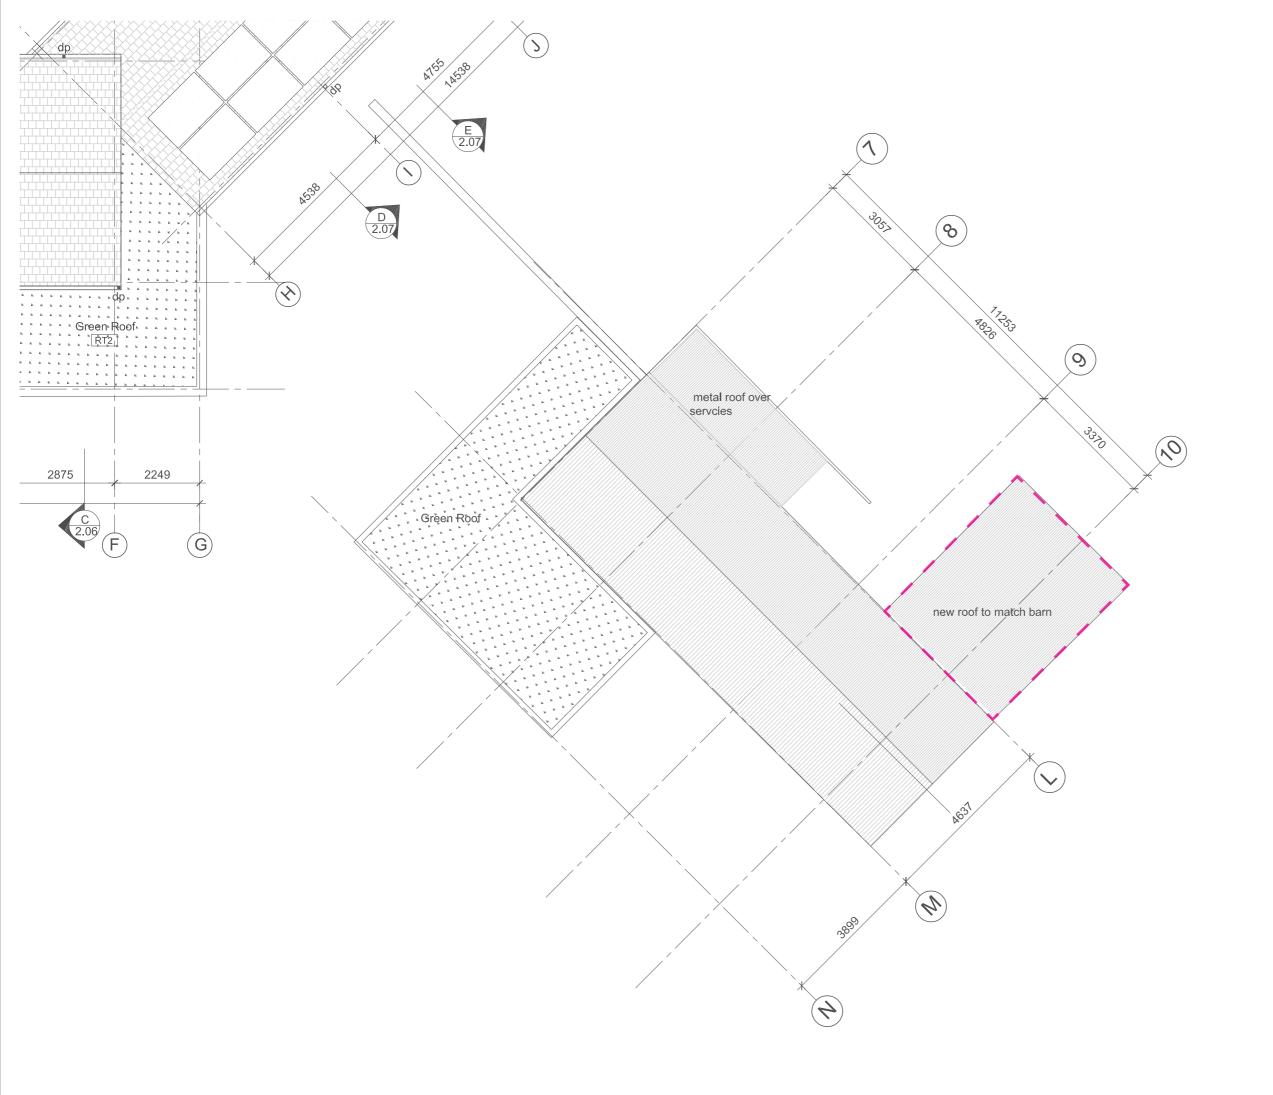

r cladding Vertical

WT2 Timber Cladding Horizontal

WT3 Brick Wall

RT1 Slate Roofing

W- Window number

Existing wall / structure

Demolish / replace

Demolish structure

New window

New structure

Existing tree/vegetation to be removed

No. Revision/Issue Date

Project Name and Address

Juliet Moore ARBV RAIA

Sparrow Green Gressenhall

Project Name and Address
Timbers
Cat House Lane
Woolverstone

Drawing Title

1:100

Proposed Elevations B

Planning NMA
Date
JAN24

A







WT1 Timber cladding Vertical

WT2 Timber Cladding Horizontal

WT3 Brick Wall

RT1 Slate Roofing

W- Window number



Juliet Moore ARBV RAIA

Proposed Elevations C

A208

Sparrow Green

Gressenhall

Project Name and Address

Timbers Cat House Lane Woolverstone

Drawing Title

Planning NMA

JAN24 Scale 1:100











General Notes WT1 Timber cladding Vertical WT2 Timber Cladding Horizontal WT3 Brick Wall RT1 Slate Roofing W- Window number Existing wall / structure Demolish / replace Demolish structure New window

New structure

Revision/Issue

Existing tree/vegetation to be removed

Project Name and Address

Juliet Moore ARBV RAIA Sparrow Green Gressenhall

Project Name and Address Timbers Cat House Lane Woolverstone

Drawing Title

Proposed out bldgs roof

Phose Planning NMA A304 Jan 2024 1:100