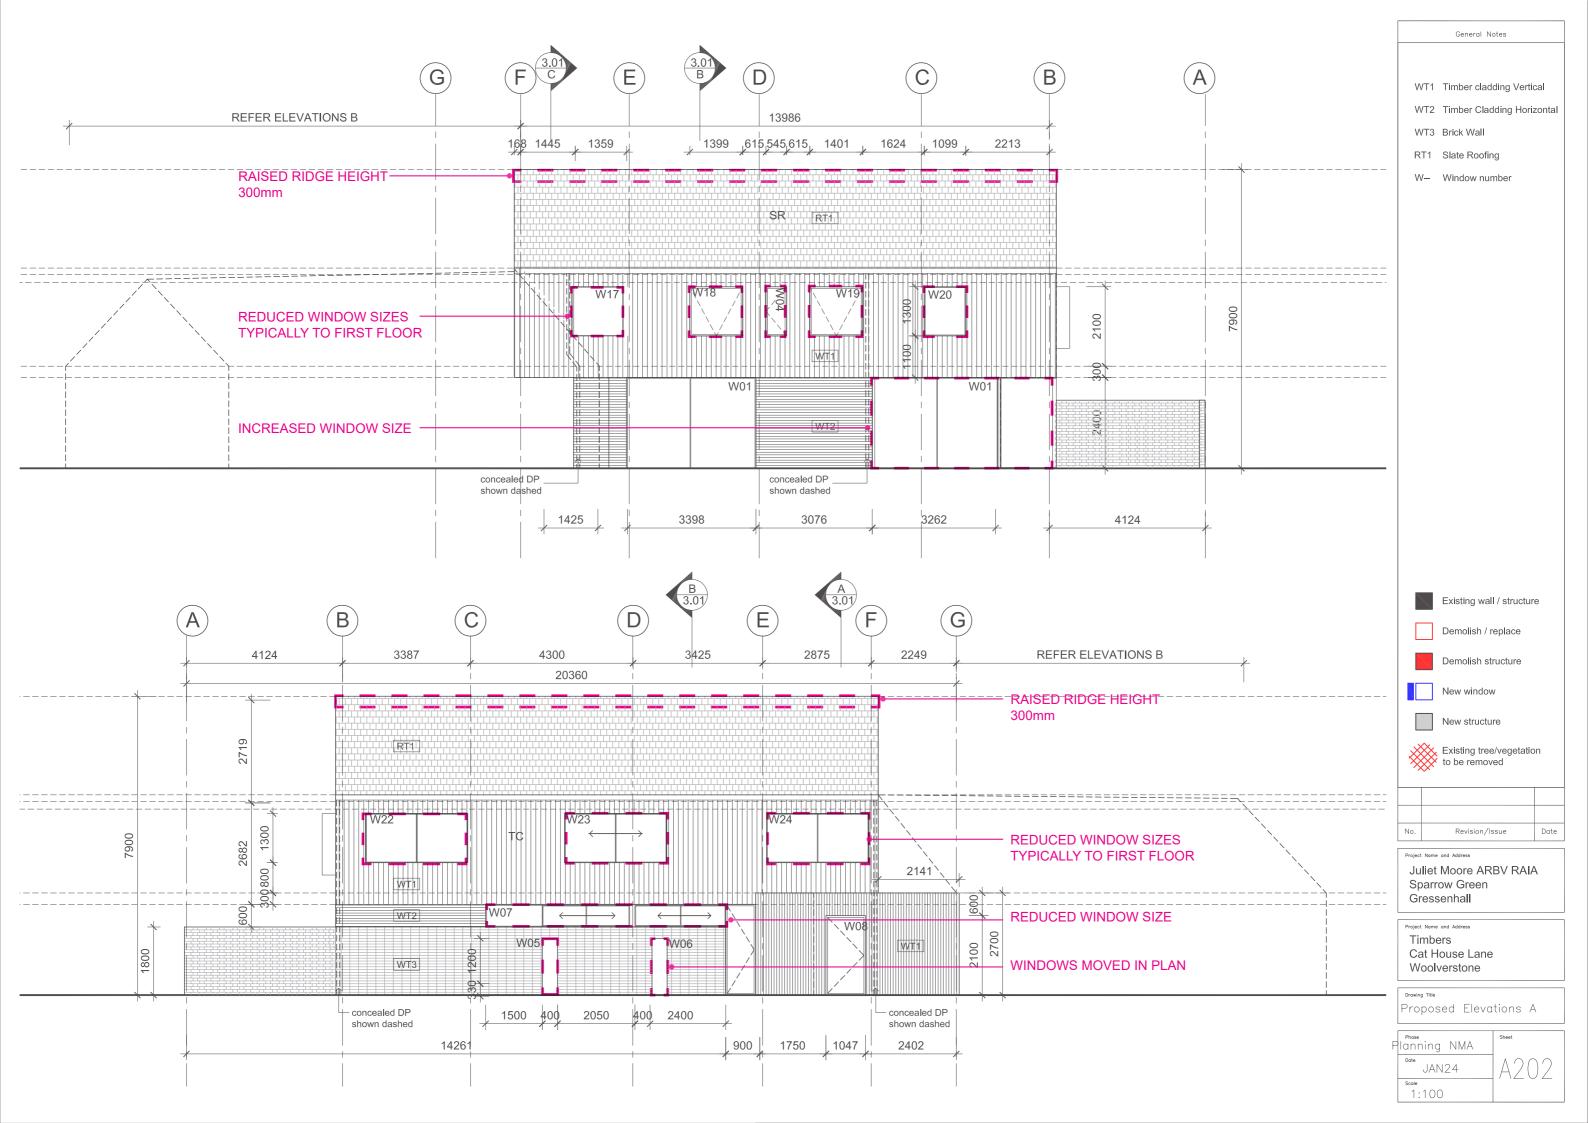

Juliet Moore ARBV RAIA Sparrow Green Gressenhall

Project Name and Address
Timbers
Cat House Lane
Woolverstone

Drawing Title

Proposed Elevations A

Planning NMA
Date
JAN24
Scale
1:100

WT1 Timber cladding Vertical

WT2 Timber Cladding Horizontal

WT3 Brick Wall

RT1 Slate Roofing

W- Window number

Existing wall / structure

Demolish / replace

Demolish structure

New window

New structure

Existing tree/vegetation to be removed

No. Revision/Issue Date

Project Name and Address

Juliet Moore ARBV RAIA

Sparrow Green Gressenhall

Project Name and Address
Timbers
Cat House Lane
Woolverstone