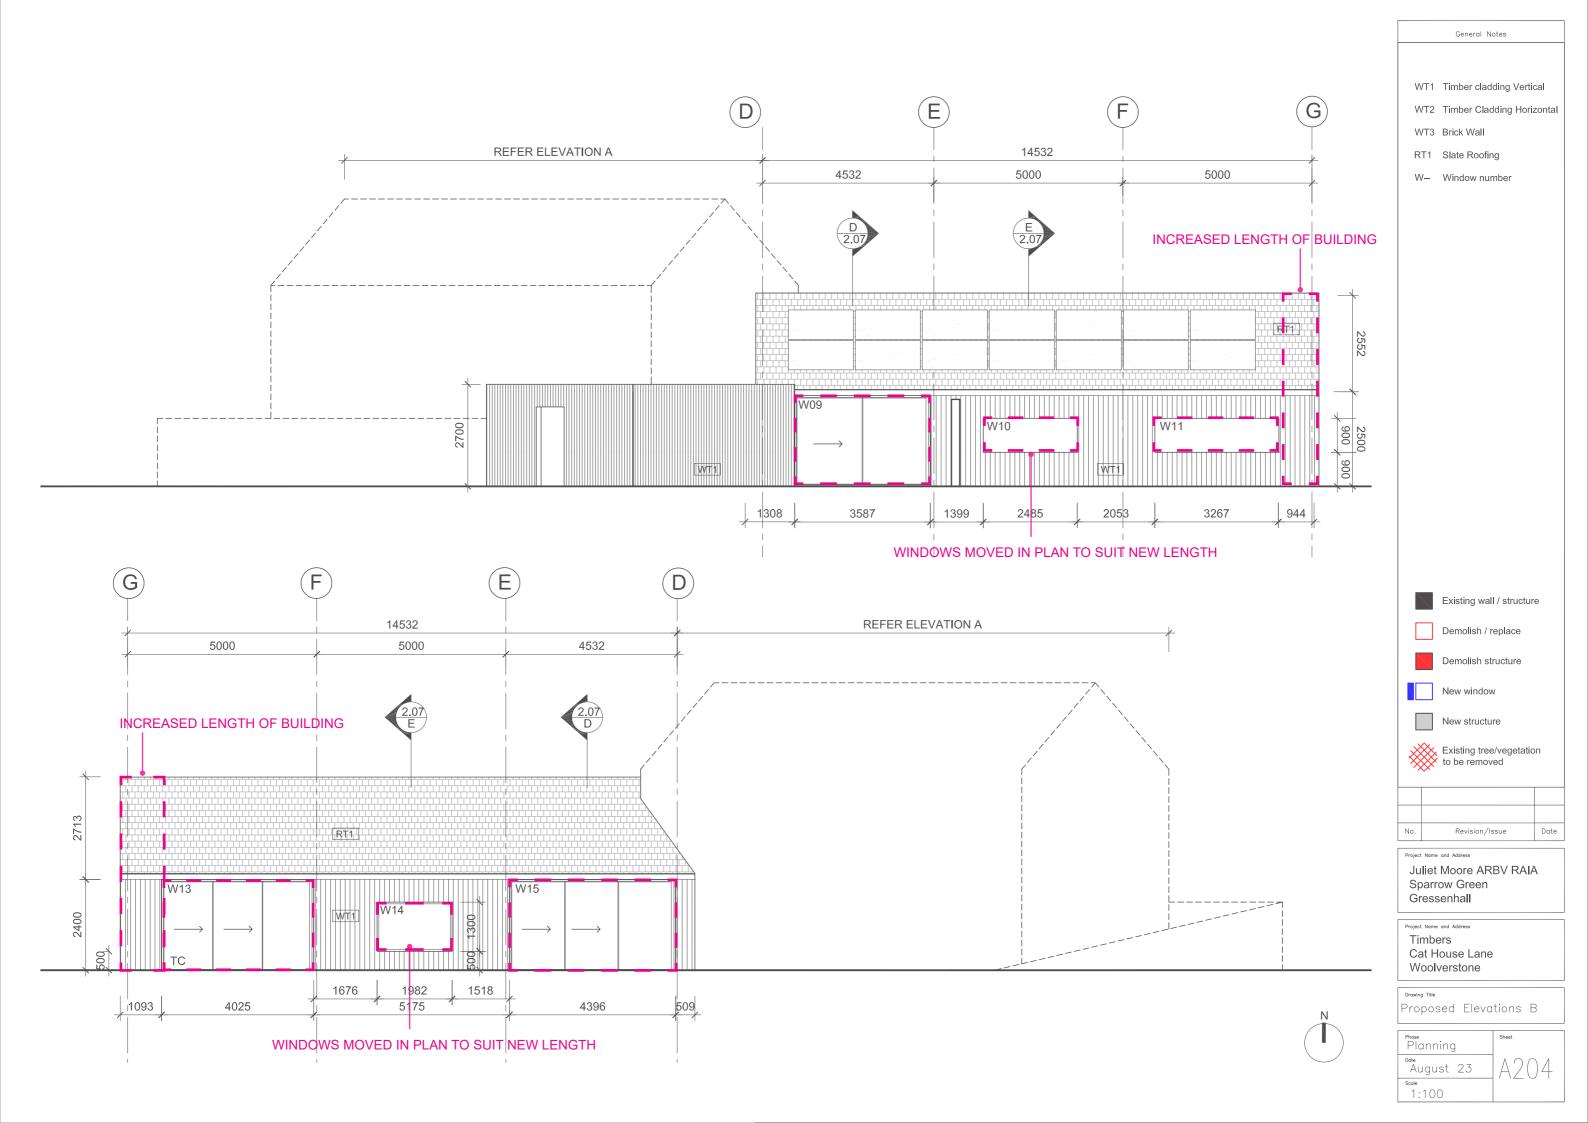

WT2 Timber Cladding Horizontal

WT3 Brick Wall

RT1 Slate Roofing

W- Window number

Existing wall / structure

Demolish / replace

Demolish structure

New window

New structure

Existing tree/vegetation to be removed

No. Revision/Issue Date

Project Name and Address

Juliet Moore ARBV RAIA

Sparrow Green Gressenhall

Project Name and Address
Timbers
Cat House Lane
Woolverstone

Drawing Title

1:100

Proposed Elevations B

Planning NMA
Date
JAN24

A

WT1 Timber cladding Vertical

WT2 Timber Cladding Horizontal

WT3 Brick Wall