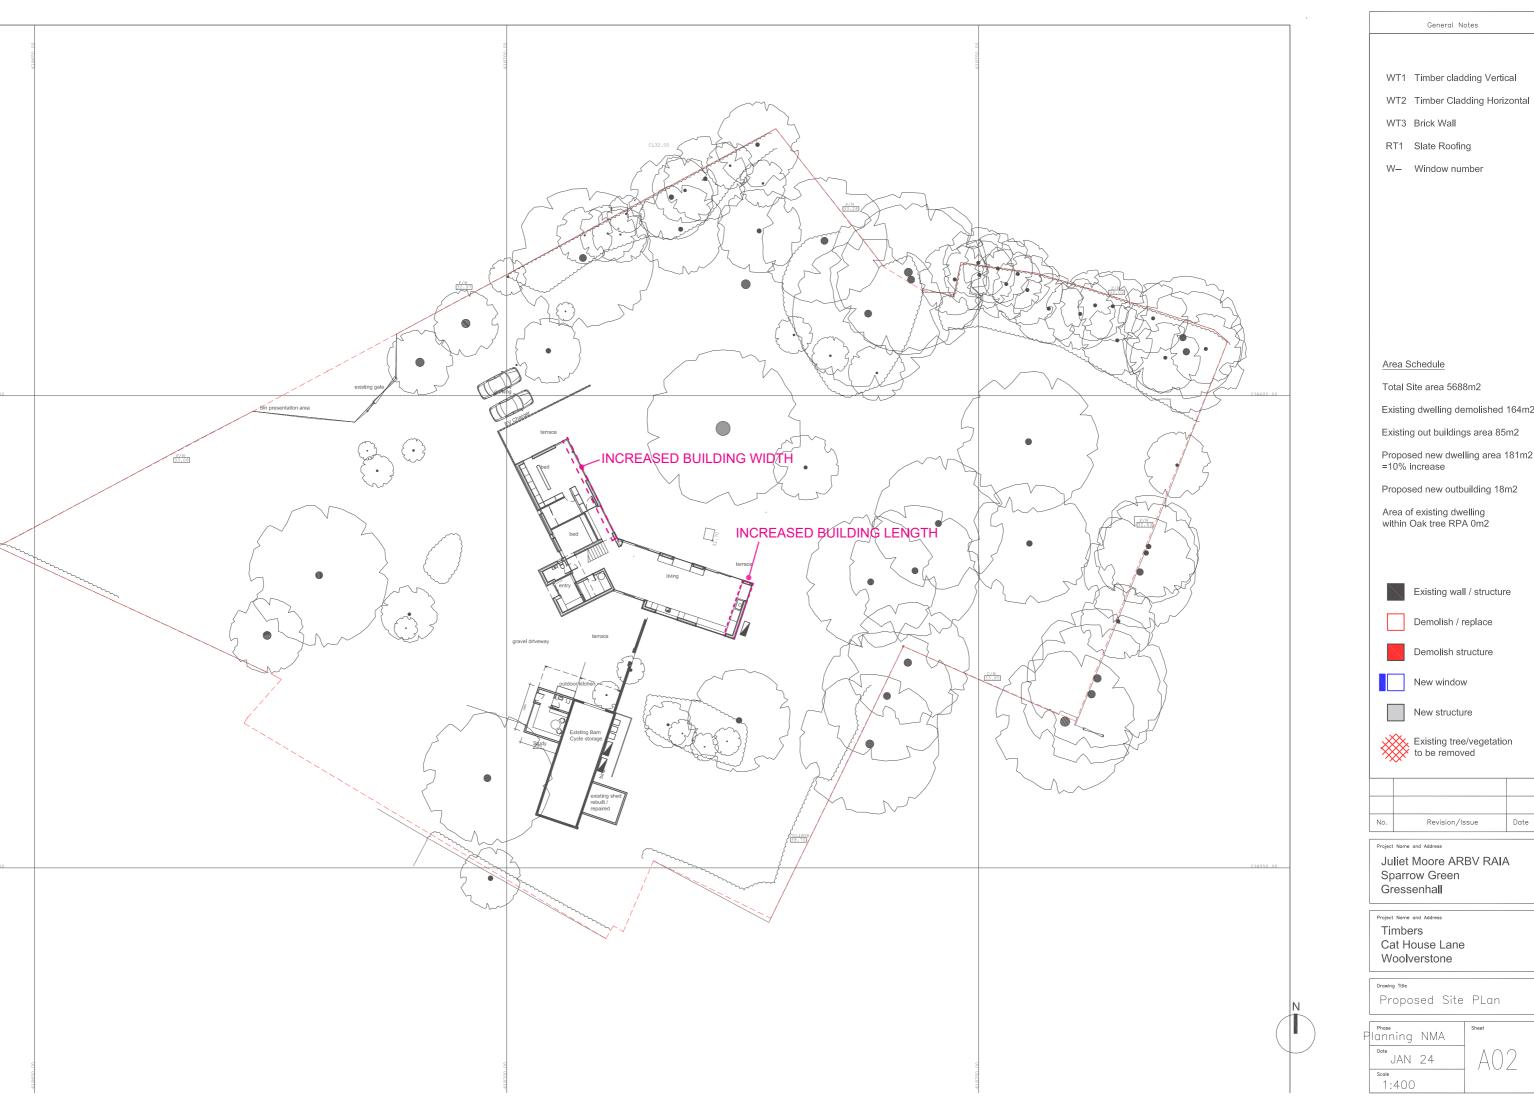

Revision/Issue

WT1 Timber cladding Vertical

Existing dwelling demolished 164m2

Existing out buildings area 85m2

Proposed new dwelling area 181m2

Proposed new outbuilding 18m2

Existing wall / structure

Demolish / replace

Sparrow Green

Cat House Lane

Proposed Site PLan

WT1 Timber cladding Vertical

WT2 Timber Cladding Horizontal

WT3 Brick Wall

RT1 Slate Roofing

W- Window number

Existing wall / structure

Demolish / replace

Demolish structure

New window

New structure

Existing tree/vegetation to be removed

No. Revision/Issue Date

Project Name and Address