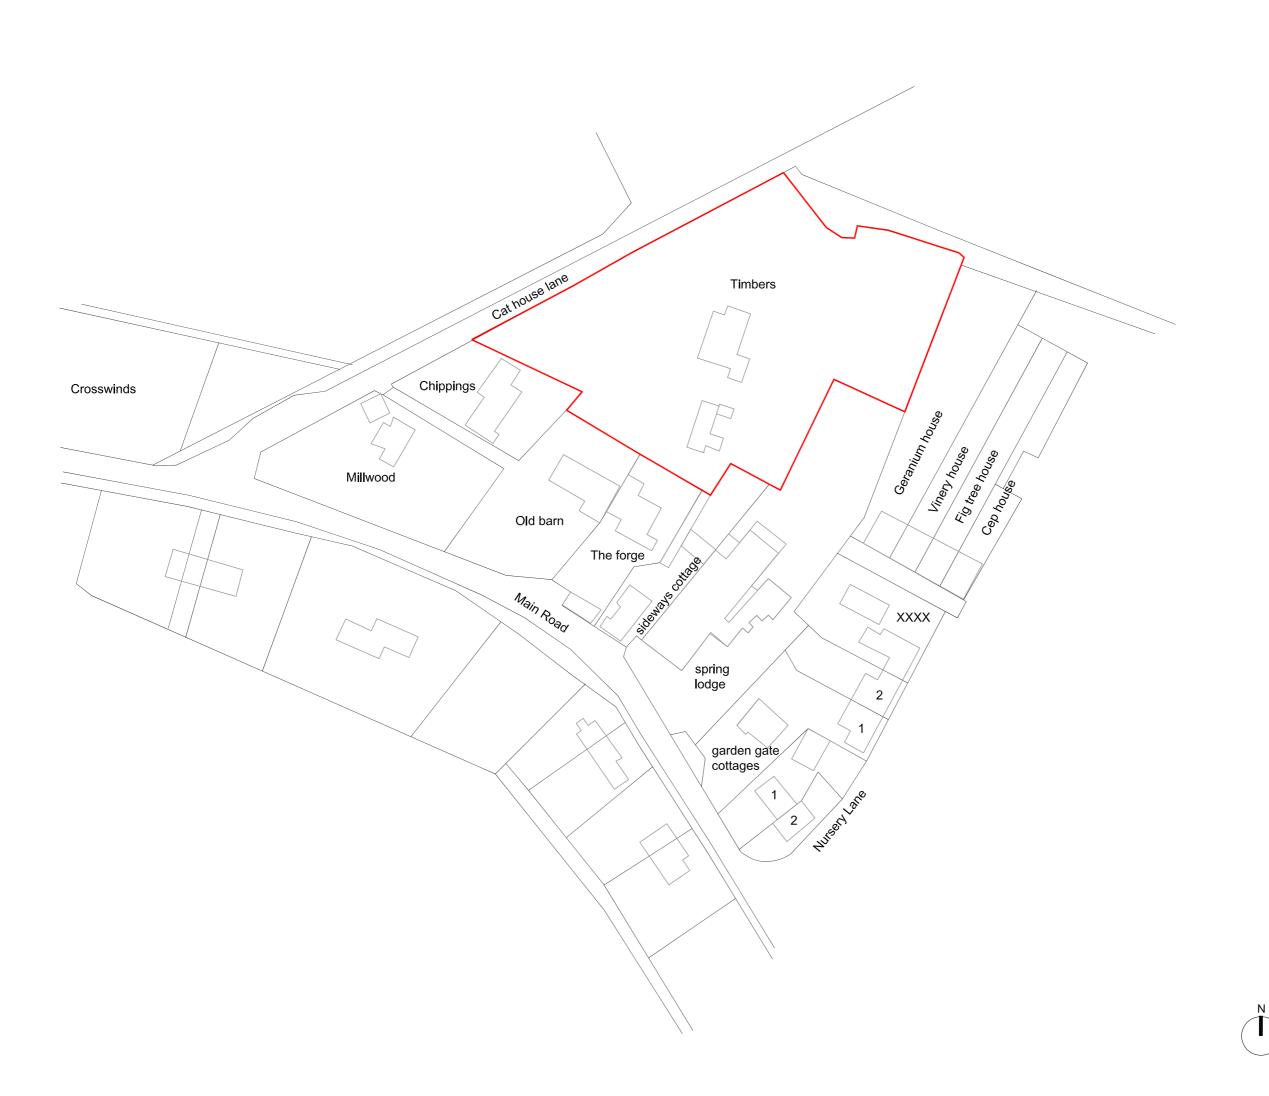

Project Name and Address

Juliet Moore ARBV RAIA Sparrow Green Gressenhall

Project Name and Address
Timbers
Cat House Lane
Woolverstone

Drawing Title
Location Plan

Planning
Date
August 23
Scale
1:1000

Existing wall / structure