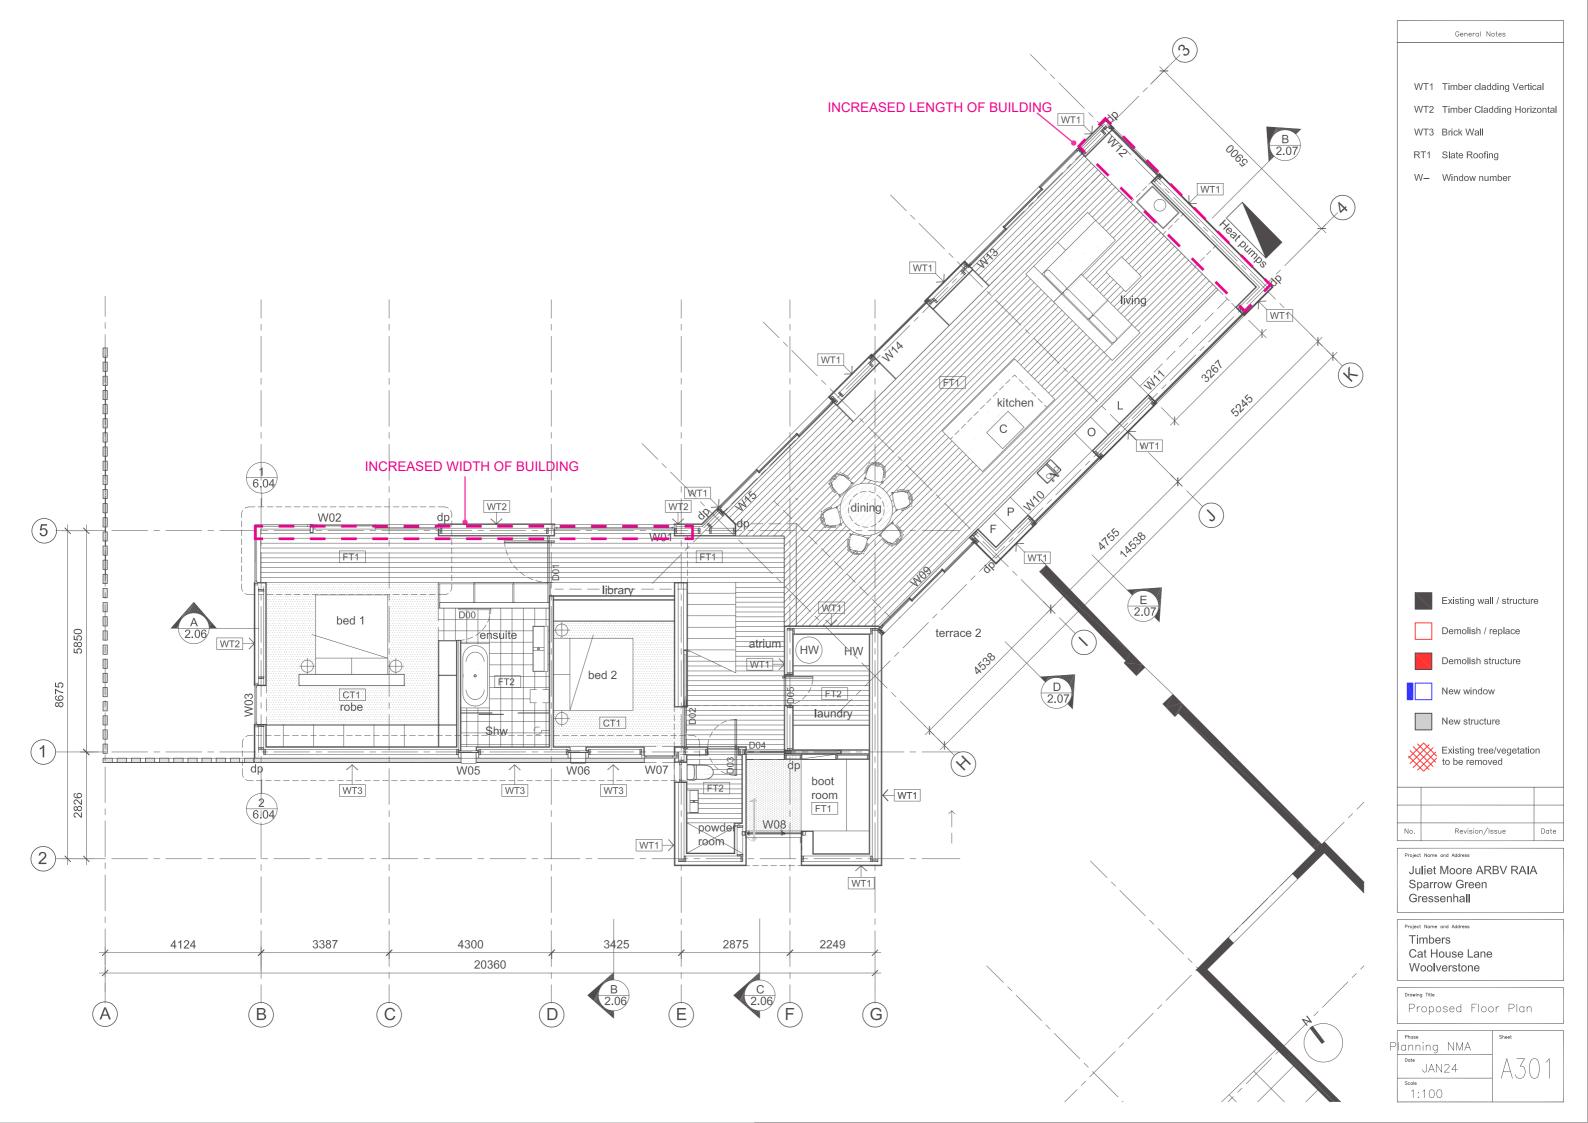

Revision/Issue

WT1 Timber cladding Vertical

Existing dwelling demolished 164m2

Existing out buildings area 85m2

Proposed new dwelling area 181m2

Proposed new outbuilding 18m2

Existing wall / structure

Demolish / replace

Sparrow Green

Cat House Lane

Proposed Site PLan

WT1 Timber cladding Vertical

WT2 Timber Cladding Horizontal

WT3 Brick Wall

RT1 Slate Roofing

W- Window number