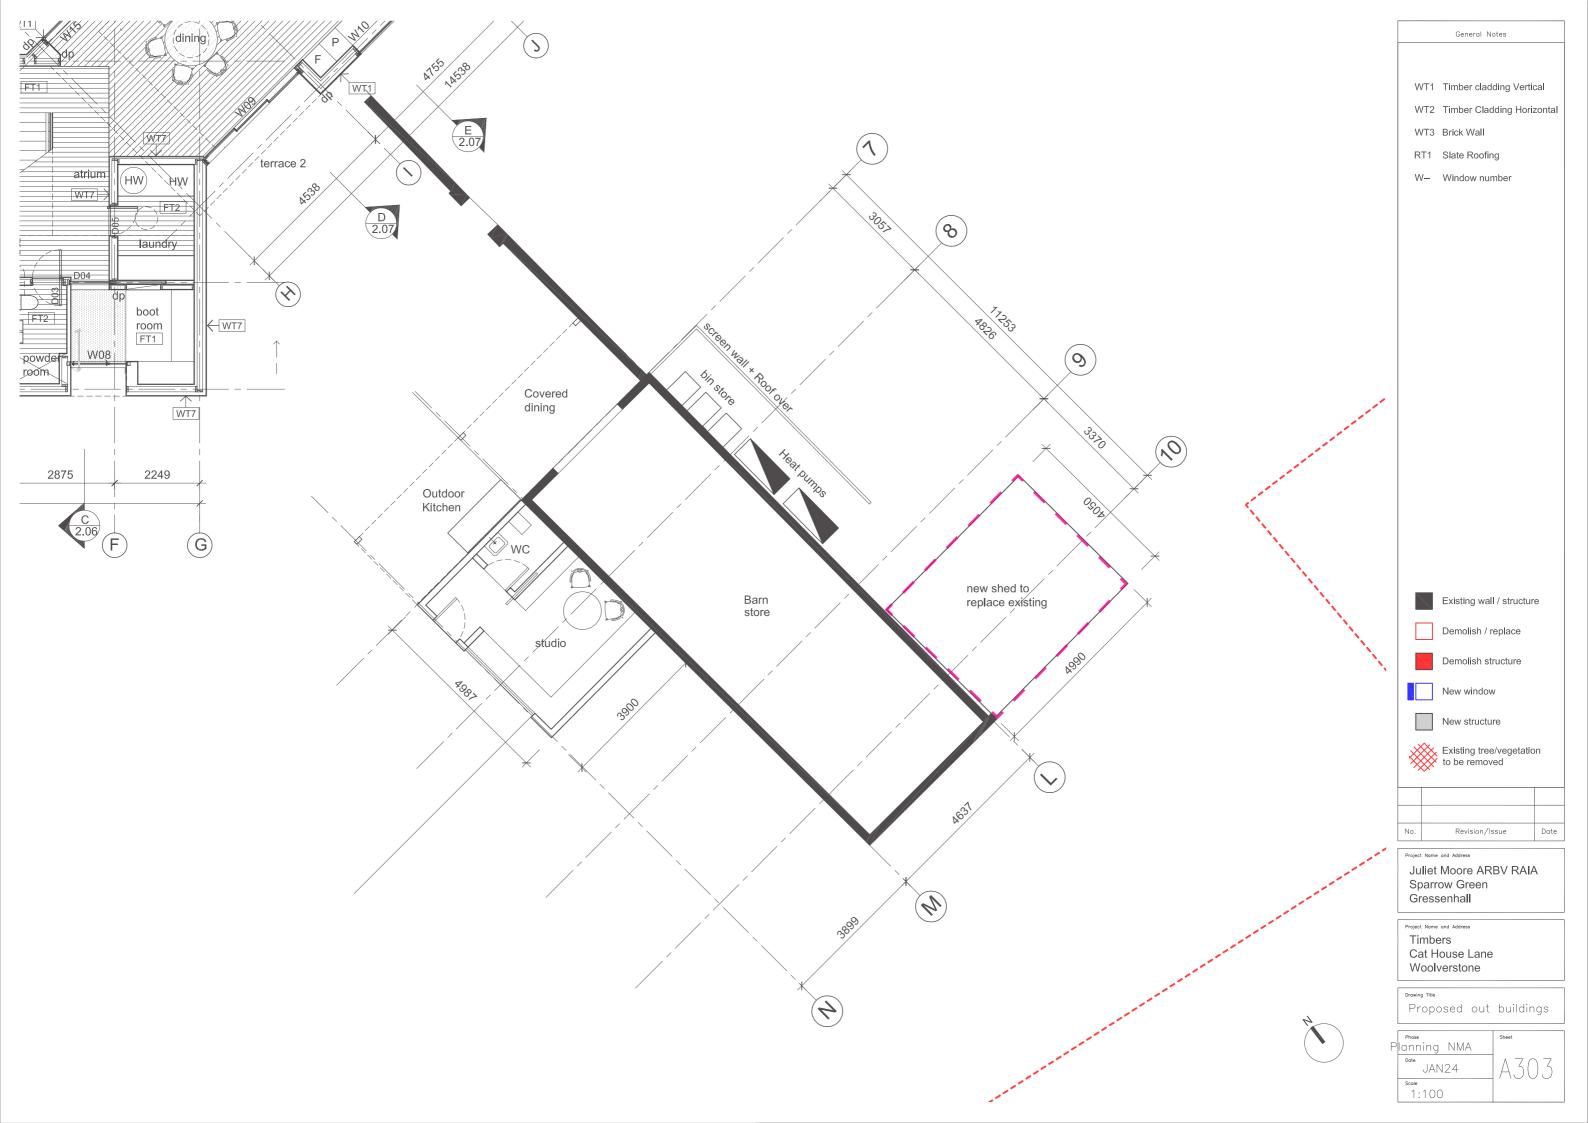

New structure

Revision/Issue

Existing tree/vegetation to be removed

Project Name and Address

Juliet Moore ARBV RAIA Sparrow Green Gressenhall

Project Name and Address Timbers Cat House Lane Woolverstone

Drawing Title

Proposed out bldgs roof

Phose Planning NMA A304 Jan 2024 1:100