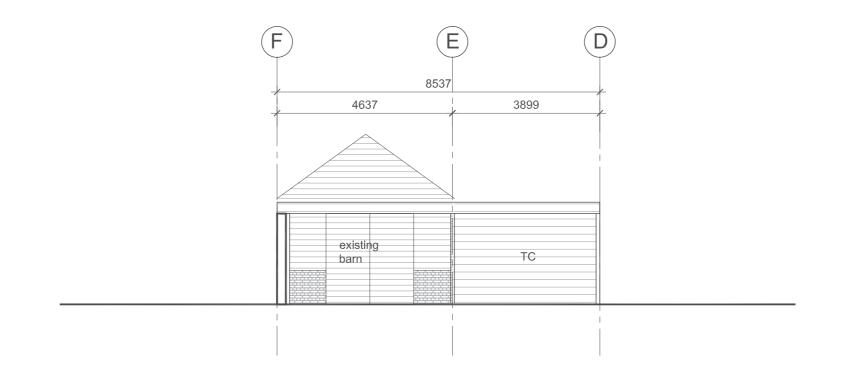

RT1 Slate Roofing

W- Window number

Juliet Moore ARBV RAIA

Proposed Elevations C

A208

Sparrow Green

Gressenhall

Project Name and Address