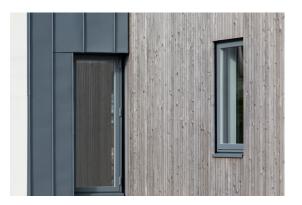

Crest Planum Grey roofing tile

Larch cladding- left to weather to natural grey Anthracite grey windows, fascias and bargeboards etc.

|                                                                                                                                            |        | PROJECT  | Proposed Residential Development | TITLE      | MATERIALS     |            |    | REVISION |
|--------------------------------------------------------------------------------------------------------------------------------------------|--------|----------|----------------------------------|------------|---------------|------------|----|----------|
| WINCER                                                                                                                                     |        | •        | Land to Rear of The Horseshoes   | ·          |               |            |    |          |
|                                                                                                                                            | RIBA 🖽 |          | Cockfield                        | SCALE      | NTS           | SHEET SIZE | A3 |          |
| Market Place / Hadleigh / Ipswich / Suffolk / IP7 5DN<br>T / 01473 827992 E / enguiries@wk-architects.co.uk                                |        | - CLIENT | Yellow Square Construction       | ISSUE DATE | November 2022 |            |    | JOB No.  |
| Do not scale from drawing; work to figured dimensions only.<br>Copyright © Wincer Kievenaar Architects Limited<br>5800_PA_Plot 2_Rev E.vwx |        | STATUS   | PLANNING CONDITION 9             | AUTHOR     | MW            | CHECK      | CW |          |