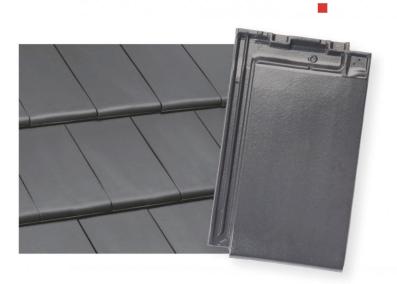

## G10 FLAT CLAY ROOFING TILE

The G10 Flat Clay Roofing Tile is a large format Double-Interlocking flat clay tile that is available in a range of colours, finishes and fittings. These tiles are superbly engineered and designed for a quick, easy and secure installation and are ideal for use with low-pitch roofs. The G10 can also be used for vertical cladding on walls and facades.

## Specification

Length ~ 486 mm.

Width ~ 296 mm.

Gauge ~ 384 mm to 404mm.

Covering Width ~ 250 mm ± 1.0 mm.

Minimum low roof pitch ~ 10°

Number of tiles per m2 ~ 10.

Weight per tile ~ 4.6 kg.

Weight per m2 (min.) ~ 45.54 kg.

Battens required per m2 (min) ~ 2.5

Batten size (mm) ~ 50 x 25

Fixing ~ Clipped

| NO. | 5800 | DRAWING NO. PA_O | 7 | REVISION |  |
|-----|------|------------------|---|----------|--|