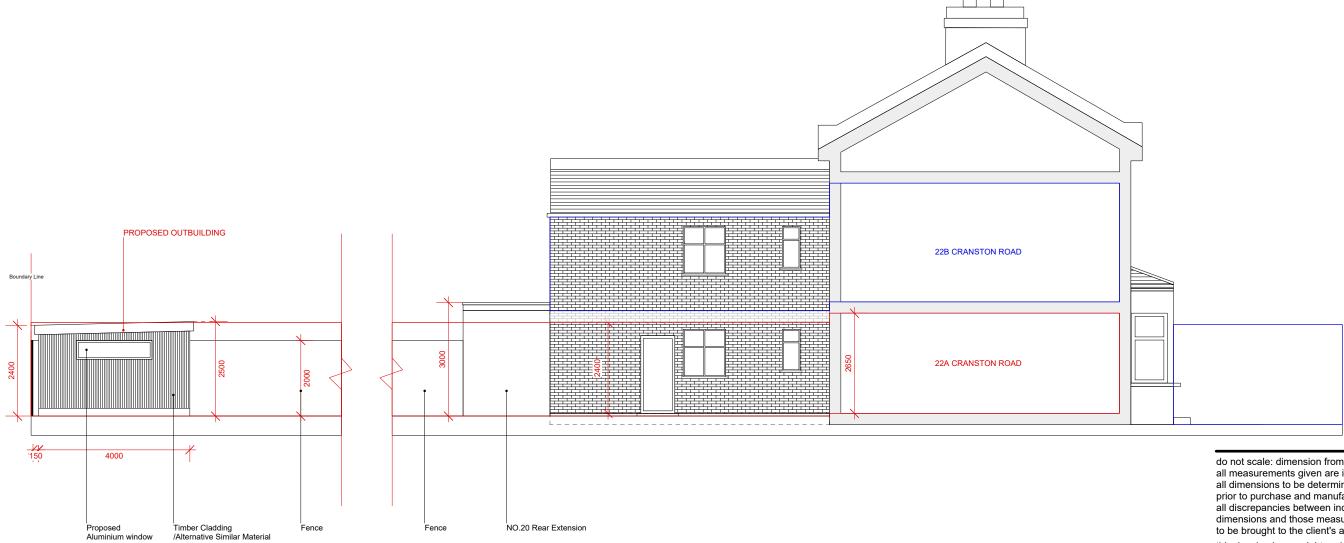

## NORTH SECTION AA PROPOSED

EXTENT OF DEMISE (22A) EXTENT OF DEMISE (22B) COMMUNAL AREAS

KEY:

do not scale: dimension from this drawing. all measurements given are indicative. all dimensions to be determined on site prior to purchase and manufacture. all discrepancies between indicative dimensions and those measured on site to be brought to the client's attention.

this drawing is copyright and should not be copied or duplicated in anyway without the consent of applicant

project 22A Cranston Road Lewisham, London SE23 2HB

drawing title Section AA Proposed

status Planning

0

scale: 1:100

date: 21/01/2024