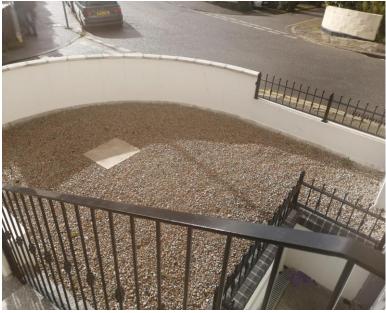

## **LANDSCAPE CHEME**

Front yard to no 14

Front yard to no 15

This is an in town site & the front yard to each property is small & there is very little scope for a maintenance of a green garden.

Though the new owners always have the right to allow themselves to make something if they wish.

However at this stage we wish to keep the proposals to a minimum with the retention of the gravel. This would then give the owners an opportunity to have a small amenity space.

The parking of bicycles etc also need to be allowed for. With this in mind it is proposed that each yard has a wooden tub with a Prunus Lusitanica angustifolia bush.