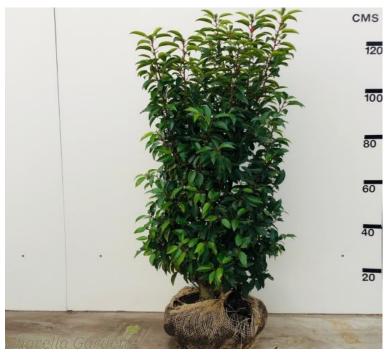

However at this stage we wish to keep the proposals to a minimum with the retention of the gravel. This would then give the owners an opportunity to have a small amenity space.

The parking of bicycles etc also need to be allowed for. With this in mind it is proposed that each yard has a wooden tub with a Prunus Lusitanica angustifolia bush.

Typical bush

See also layout drawing 4348/2