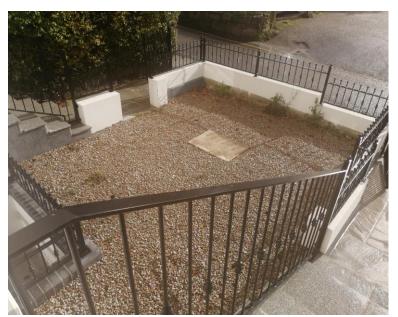

## **LANDSCAPE CHEME**

Front yard to no 14

Front yard to no 15

This is an in town site & the front yard to each property is small & there is very little scope for a maintenance of a green garden.

Though the new owners always have the right to allow themselves to make something if they wish.

However at this stage we wish to keep the proposals to a minimum with the retention of the gravel. This would then give the owners an opportunity to have a small amenity space.

The parking of bicycles etc also need to be allowed for. With this in mind it is proposed that each yard has a wooden tub with a Prunus Lusitanica angustifolia bush.