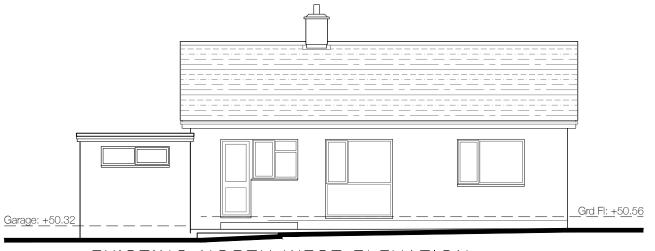

## EXISTING NORTH EAST ELEVATION

EXISTING NORTH WEST ELEVATION

EXISTING SOUTH WEST ELEVATION

#### Existing Materials:

- Walls: White render
- Windows & Doors: White Upvc
- Roof: Concrete interlocking tiles & bituminous felt

| Ρl        | _ A | Ν | Ν | - | Ν | G    |  |  |
|-----------|-----|---|---|---|---|------|--|--|
| Revisions |     |   |   |   |   |      |  |  |
| N.1       | -   |   |   |   |   | 01 1 |  |  |