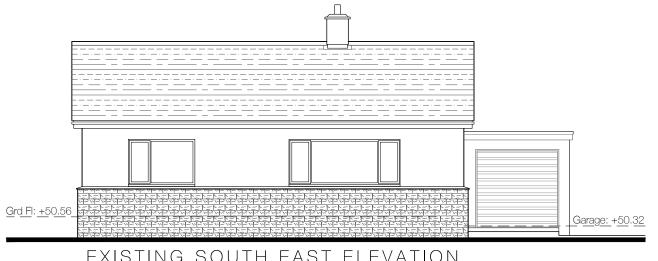

#### EXISTING SOUTH EAST ELEVATION

#### Existing Materials:

- Walls: White render
- Windows & Doors: White Upvc
- Roof: Concrete interlocking tiles & bituminous felt

| Ρl        | _ A | Ν | Ν | - | Ν | G    |  |  |
|-----------|-----|---|---|---|---|------|--|--|
| Revisions |     |   |   |   |   |      |  |  |
| N.1       | -   |   |   |   |   | 01 1 |  |  |