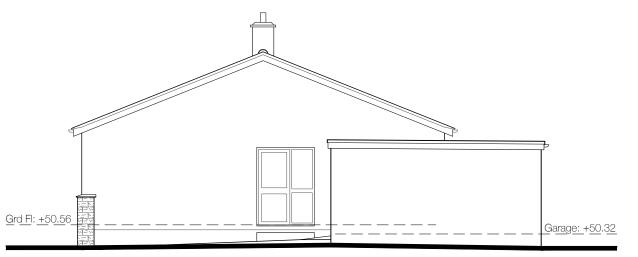

## EXISTING NORTH EAST ELEVATION

EXISTING NORTH WEST ELEVATION

EXISTING SOUTH WEST ELEVATION

#### Existing Materials:

- Walls: White render
- Windows & Doors: White Upvc
- Roof: Concrete interlocking tiles & bituminous felt

| Ρl        | _ A | Ν | Ν | - | Ν | G    |  |  |
|-----------|-----|---|---|---|---|------|--|--|
| Revisions |     |   |   |   |   |      |  |  |
| N.1       | -   |   |   |   |   | 01 1 |  |  |