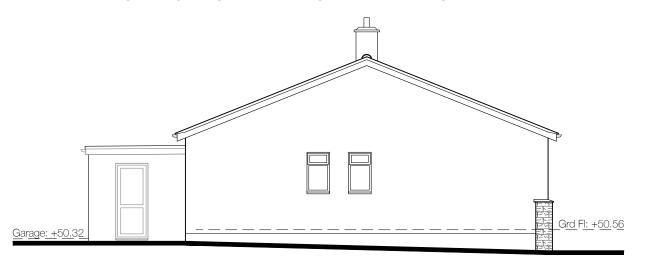

## EXISTING NORTH EAST ELEVATION

EXISTING NORTH WEST ELEVATION

EXISTING SOUTH WEST ELEVATION

#### Existing Materials:

- Walls: White render
- Windows & Doors: White Upvc
- Roof: Concrete interlocking tiles & bituminous felt

| Ρl        | _ A | Ν | Ν | - | Ν | G    |  |  |
|-----------|-----|---|---|---|---|------|--|--|
| Revisions |     |   |   |   |   |      |  |  |
| N.1       | -   |   |   |   |   | 01 1 |  |  |