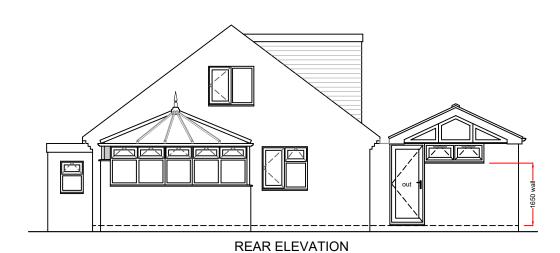

TELEPHONE: 0800 093 3015

Drawing title: **Proposed Plan and Elevations** 

Contract No.: 900/13207 Page 2 of 2

Proposed: PVCu Replica Roof Extension
At: 64 HAM CREEN

64 HAM GREEN PILL, BRISTOL AVON BS20 0HB