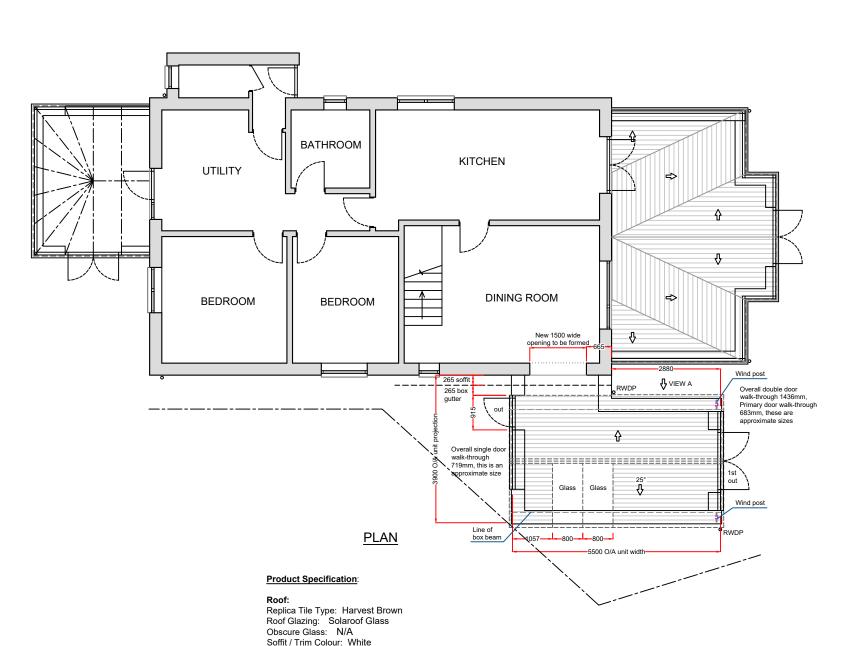

TELEPHONE: 0800 093 3015

Drawing title: **Proposed Plan and Elevations** 

Contract No.: 900/13207 Page 2 of 2

Proposed: PVCu Replica Roof Extension
At: 64 HAM CREEN

64 HAM GREEN PILL, BRISTOL AVON BS20 0HB

## Notes:

Knockthrough by Anglian to form new opening.

These drawings are the property of Anglian Home Improvements and must not be used, distributed, loaned or copied without the express permission of Anglian Home Improvements.

All dimensions are in millimetres (mm) unless noted otherwise.

Do not use for base laying purposes

Produced on A3 paper

0 1:50 Scale Bar 1:100 0

Rainwater Goods Colour: White

Frames/Doors: Frame Type: High Impact PVCu Mainframe External Colour: White Internal Colour: White