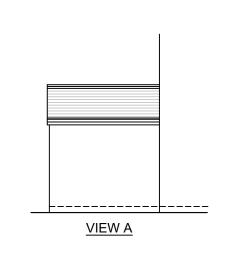

TELEPHONE: 0800 093 3015

Drawing title: **Proposed Plan and Elevations** 

Contract No.: 900/13207 Page 2 of 2

Proposed: PVCu Replica Roof Extension
At: 64 HAM CREEN

64 HAM GREEN PILL, BRISTOL AVON BS20 0HB